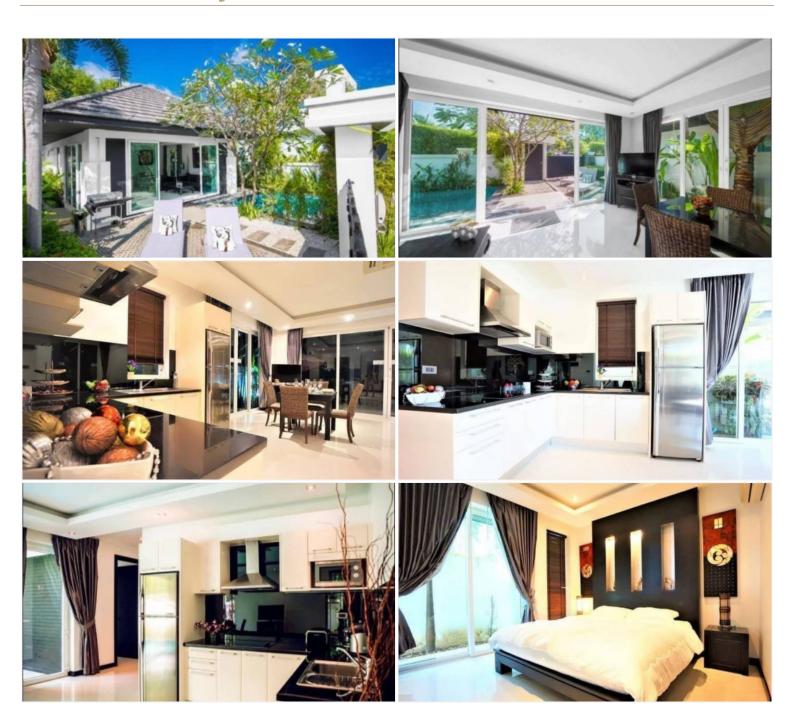

### **Property Description**

Palm Oasis Villas is located in the centre of Jomtien just 10 minutes drive to Jomtien Beach and Sukumvit Road. 15 minutes drive from Central Pattaya. This pool villa is set on a plot of land of 50 sq. wah, There is a usable area of approximately 130 sqm., comes fully furnished with 2 bedrooms, 2 bathrooms, a modern kitchen, dining area, living area, private swimming pool and carpark

#### Photo Gallery