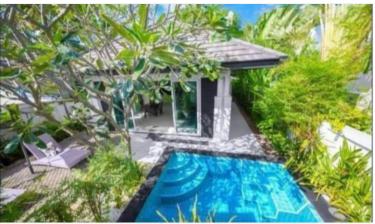

# Palm Oasis Villas - 2 Bed 2 Bath With Private Pool

Pattaya, Nong Prue, Thailand Reference: 24111

**\$9,500,000** 

2 Bedrooms 2 Bathrooms Villa

### **Property Description**

Palm Oasis Villas is located in the centre of Jomtien just 10 minutes drive to Jomtien Beach and Sukumvit Road. 15 minutes drive from Central Pattaya. This pool villa is set on a plot of land of 50 sq. wah, There is a usable area of approximately 130 sqm., comes fully furnished with 2 bedrooms, 2 bathrooms, a modern kitchen, dining area, living area, private swimming pool and carpark

## **Property Details**

• Property Type: Villa

• Location: Pattaya, Nong Prue, Thailand

Internal Area: 130m²
Land Area: 200m²
Price: \$9,500,000

Bedrooms: 2Bathrooms: 2