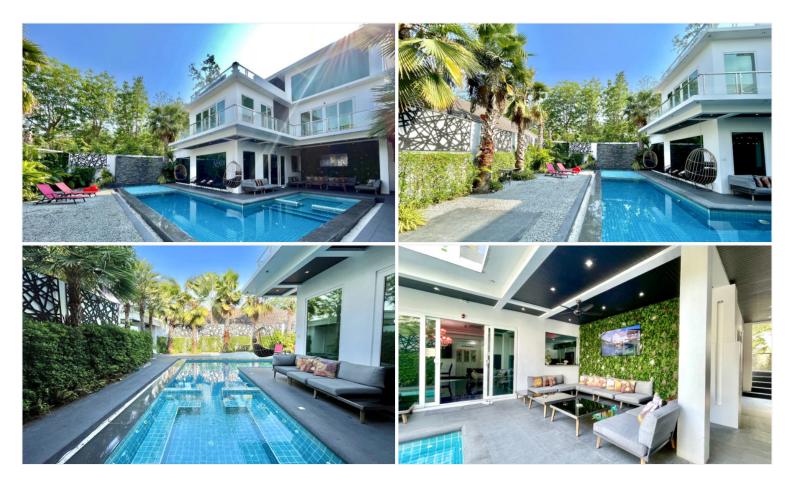

## **Property Description**

Luxury 8 Bedroom Pool Villa in the center of Jomtien. Just 10 minutes drive to Jomtien Beach and Sukhumvit Road, 15 minutes drive from Central Pattaya. This pool villa is set on a plot of land 436 sqm and 650 sqm of Living area, comes with fully furnished with 8 bedrooms. 8 bathrooms, , a modern kitchen, dining area, living area, private swimming pool, private sauna, open rooftop jacuzzi on the third floor. Area for party with BBQ Grill and outside furnisher.

### Photo Gallery