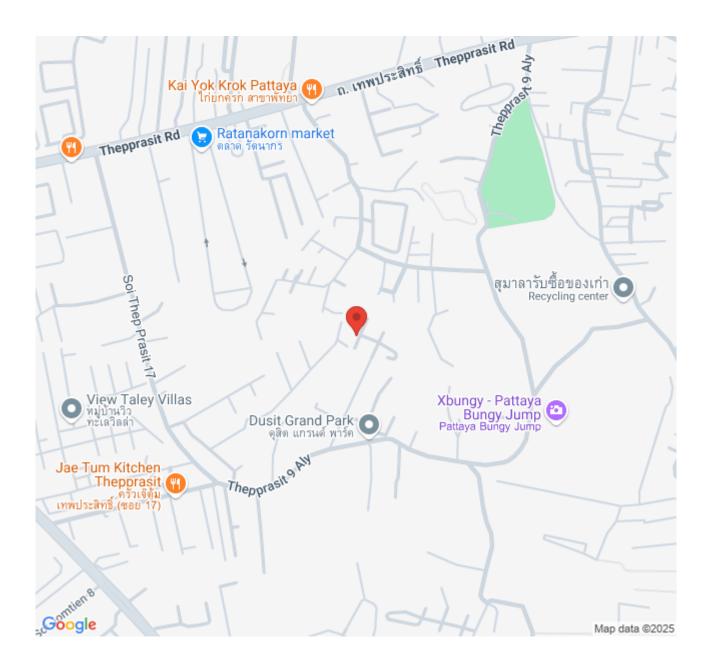

tes drive from Central Pattaya. This pool villa is set on a plot of land 436 sqm and 650 sqm of Living area, comes with fully furnished with 8 bedrooms. 8 bathrooms, , a modern kitchen, dining area, living area, private swimming pool, private sauna, open rooftop jacuzzi on the third floor. Area for party with BBQ Grill and outside furnisher.

### Photo Gallery











## Property Details

- Property Type: Villa
- Location: Pattaya, Nong Prue, Thailand
- Internal Area: 650m<sup>2</sup>
- Land Area: 436m<sup>2</sup>
- Price: \$250,000 per month
- Bedrooms: 8
- Bathrooms: 8

#### **Property Features**

- Security
- Jacuzzi
- Swimming Pool
- Air Conditioning
- Balcony
- Car Park
- Electricity
- Integral Kitchen
- Internet
- Alarm
- Children's Area
- Equipped Kitchen
- Terrace

## Location