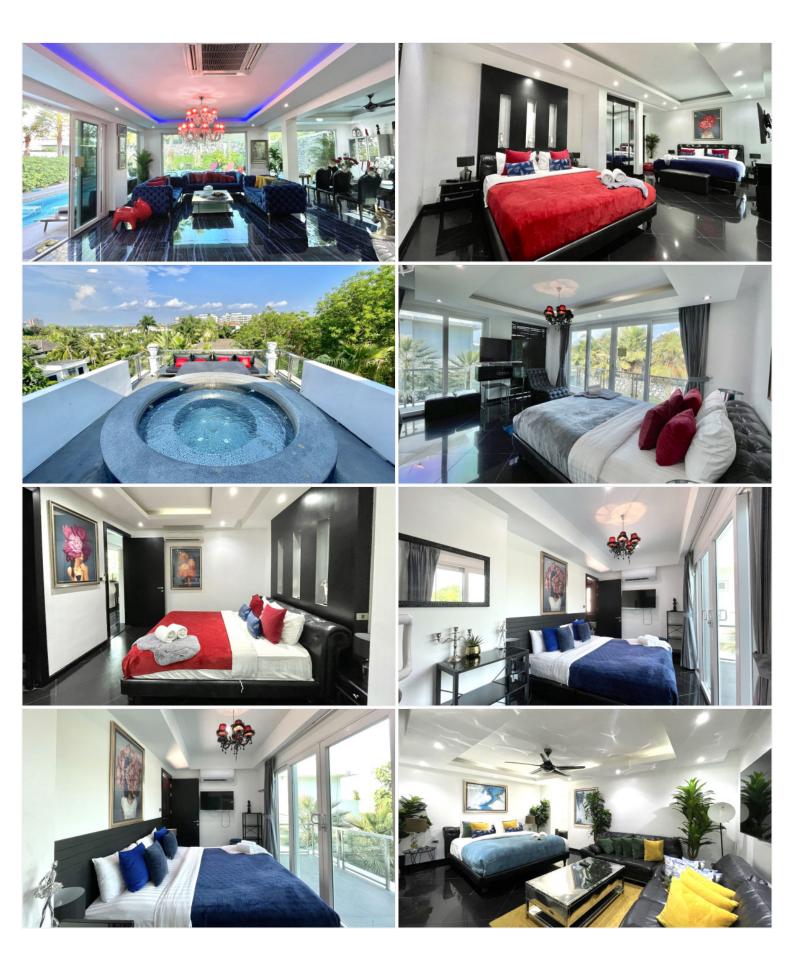

## **Property Description**

Luxury 8 Bedroom Pool Villa in the center of Jomtien. Just 10 minutes drive to Jomtien Beach and Sukhumvit Road, 15 minutes drive from Central Pattaya. This pool villa is set on a plot of land 436 sqm and 650 sqm of Living area, comes with fully furnished with 8 bedrooms. 8 bathrooms, , a modern kitchen, dining area, living area, private swimming pool, private sauna, open rooftop jacuzzi on the third floor. Area for party with BBQ Grill and outside furnisher.

### Photo Gallery