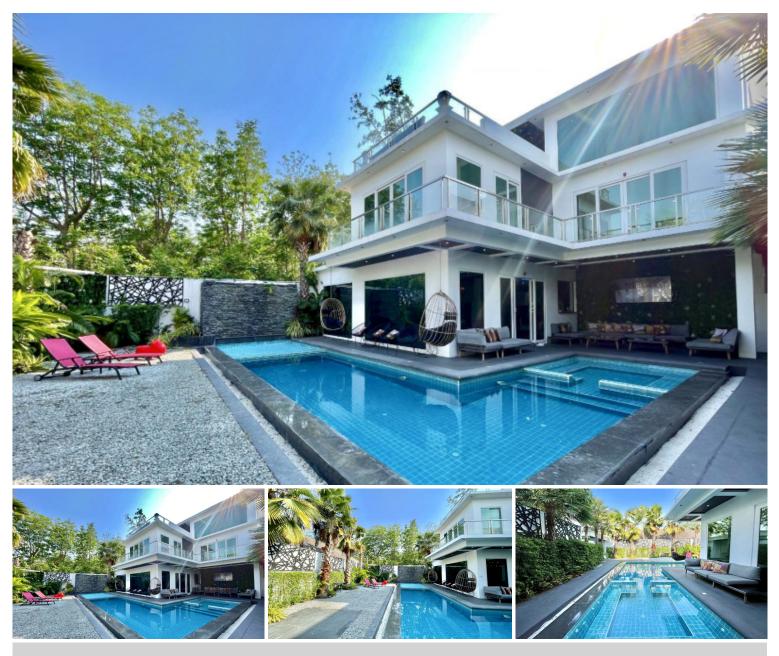

## **Property Description**

Luxury 8 Bedroom Pool Villa in the center of Jomtien. Just 10 minutes drive to Jomtien Beach and Sukhumvit Road, 15 minutes drive from Central Pattaya. This pool villa is set on a plot of land 436 sqm and 650 sqm of Living area, comes with fully furnished with 8 bedrooms. 8 bathrooms, , a modern kitchen, dining area, living area, private swimming pool, private sauna, open rooftop jacuzzi on the third floor. Area for party with BBQ Grill and outside furnisher.

### Photo Gallery