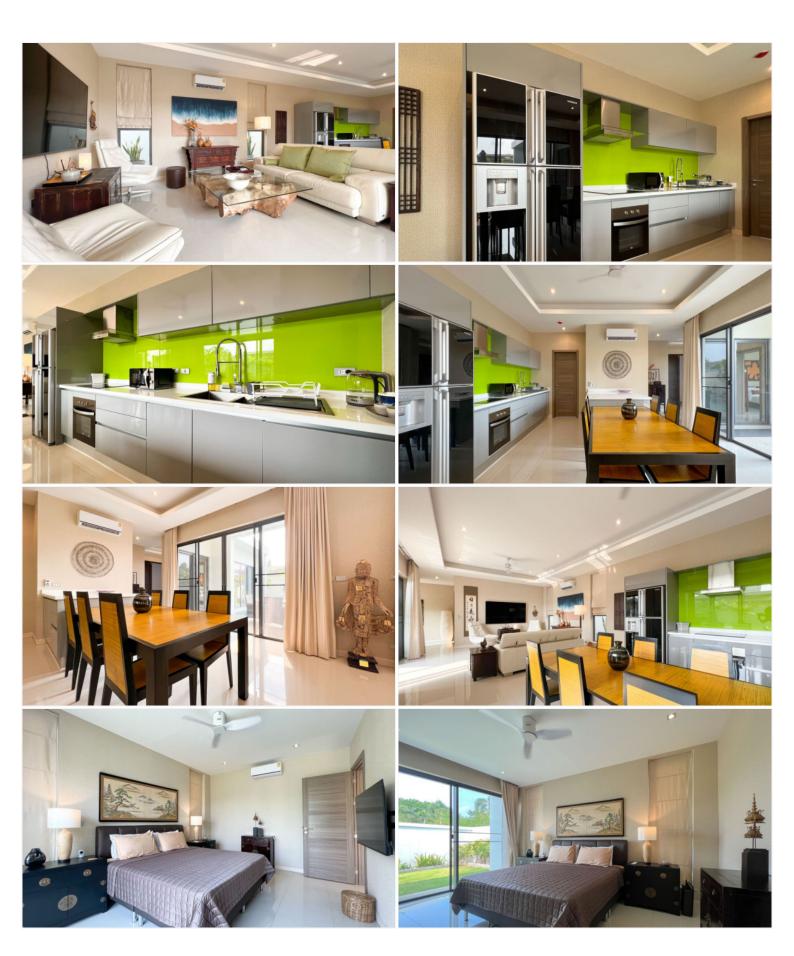

## **Property Description**

Palm Lakeside Villas is a modern-contemporary design consisting of one-story and two-story types. The project offers a wide selection of different house layouts to suit your needs and lifestyles. It is situated close to Mabprachan lake, East Pattaya, connected conveniently close to the motorway with immediate access to Pattaya City and Bangkok. This is newly-renovated house is sitting on a plot of land of 376 Sq.wha, estimated living area of 180 Sqm. and featuring of 3 bedrooms and 4 bathrooms, all bedrooms have ensuite baths. It comes fully furnished with all interior furniture, including the Asian antiques, electronics, appliances, patio furniture, lamps, artwork and accessories, fully-equipped kitchen with large 4-door refrigerator with water dispenser, oven, induction cooktop, microwave, and built-in dishwasher, dining area, living area, private swimming pool and 2 car garage with large enclosed storage space and automatic garage door opener.