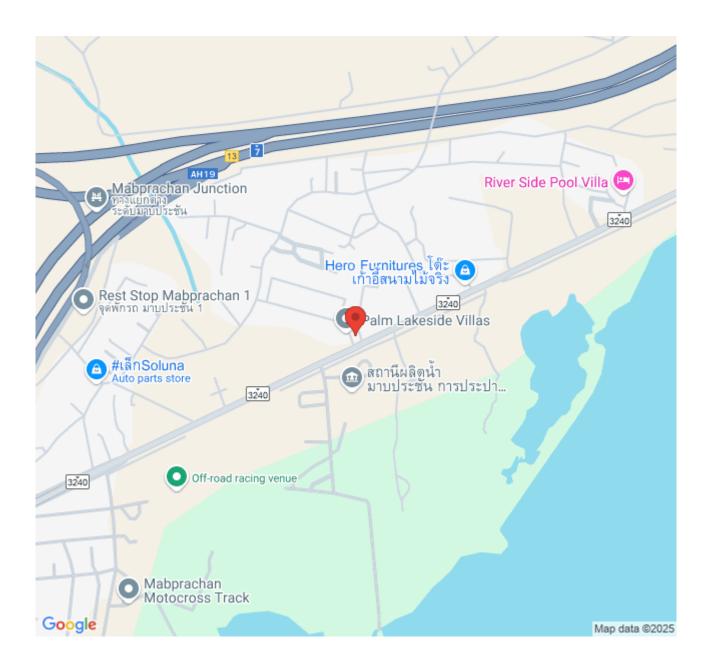

ve ensuite baths. It comes fully furnished with all interior furniture, including the Asian antiques, electronics, appliances, patio furniture, lamps, artwork and accessories, fully-equipped kitchen with large 4-door refrigerator with water dispenser, oven, induction cooktop, microwave, and built-in dishwasher, dining area, living area, private swimming pool and 2 car garage with large enclosed storage space and automatic garage door opener.

### Photo Gallery











### **Property Details**

- Property Type: Villa
- Location: Pattaya, East Pattaya, Thailand
- Internal Area: 180m<sup>2</sup>
- Land Area: 376m<sup>2</sup>
- Price: \$12,900,000
- Bedrooms: 3
- Bathrooms: 4

#### **Property Features**

- Security
- Swimming Pool
- Air Conditioning
- Car Park
- Electricity

#### Location