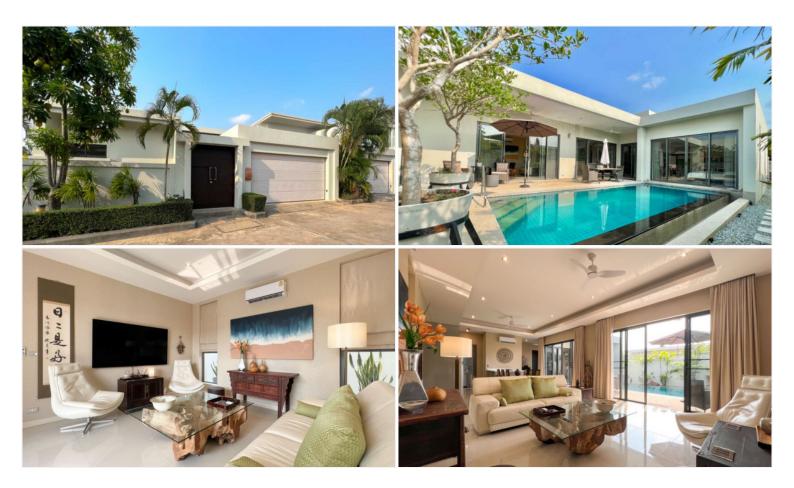

## **Property Description**

Palm Lakeside Villas is a modern-contemporary design consisting of one-story and two-story types. The project offers a wide selection of different house layouts to suit your needs and lifestyles. It is situated close to Mabprachan lake, East Pattaya, connected conveniently close to the motorway with immediate access to Pattaya City and Bangkok. This is newly-renovated house is sitting on a plot of land of 376 Sq.wha, estimated living area of 180 Sqm. and featuring of 3 bedrooms and 4 bathrooms, all bedrooms have ensuite baths. It comes fully furnished with all interior furniture, including the Asian antiques, electronics, appliances, patio furniture, lamps, artwork and accessories, fully-equipped kitchen with large 4-door refrigerator with water dispenser, oven, induction cooktop, microwave, and built-in dishwasher, dining area, living area, private swimming pool and 2 car garage with large enclosed storage space and automatic garage door opener.

### **Property Details**

- Property Type: Villa
- Location: Pattaya, East Pattaya, Thailand
- Internal Area: 180m<sup>2</sup>
- Land Area: 376m<sup>2</sup>
- Price: \$12,900,000
- Bedrooms: 3
- Bathrooms: 4