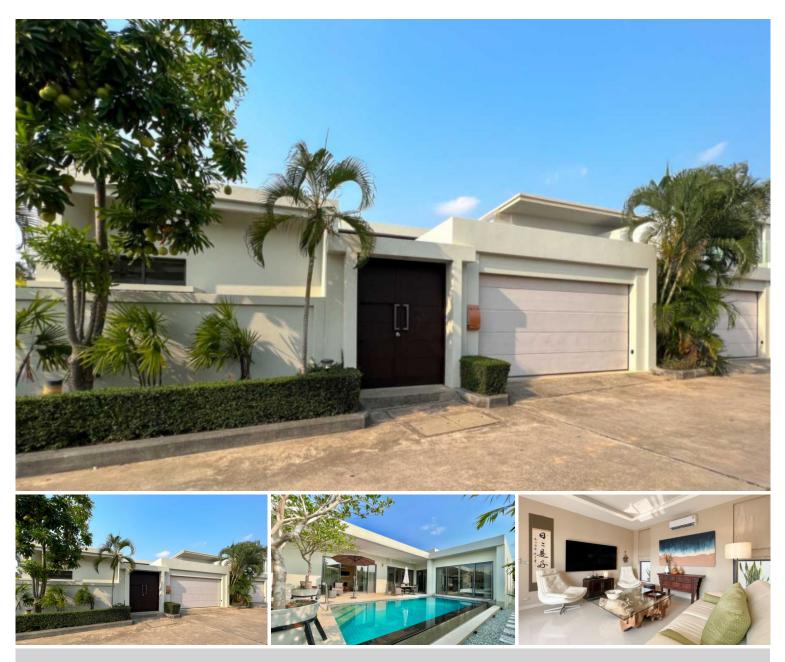

## **Property Description**

Palm Lakeside Villas is a modern-contemporary design consisting of one-story and two-story types. The project offers a wide selection of different house layouts to suit your needs and lifestyles. It is situated close to Mabprachan lake, East Pattaya, connected conveniently close to the motorway with immediate access to Pattaya City and Bangkok. This is newly-renovated house is sitting on a plot of land of 376 Sq.wha, estimated living area of 180 Sqm. and featuring of 3 bedrooms and 4 bathrooms, all bedrooms have ensuite baths. It comes fully furnished with all interior furniture, including the Asian antiques, electronics, appliances, patio furniture, lamps, artwork and accessories, fully-equipped kitchen with large 4-door refrigerator with water dispenser, oven, induction cooktop, microwave, and built-in dishwasher, dining area, living area, private swimming pool and 2 car garage with large enclosed storage space and automatic garage door opener.

### **Property Details**

- Property Type: Villa
- Location: Pattaya, East Pattaya, Thailand
- Internal Area: 180m<sup>2</sup>
- Land Area: 376m<sup>2</sup>
- Price: \$12,900,000
- Bedrooms: 3
- Bathrooms: 4