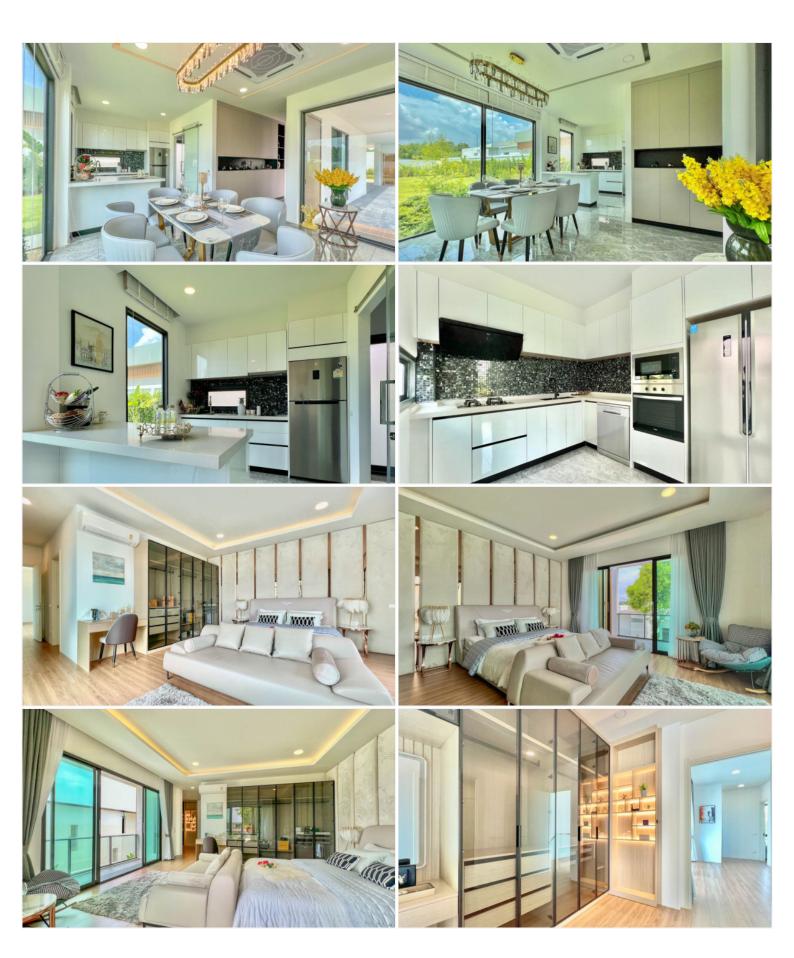

# Palm Lakeside Villas - 3 Bed 3 Bath With Private Pool

Pattaya, East Pattaya, Thailand Reference: 21624

**\$20,800,000** 





3 Bedrooms Villa

### **Property Description**

Palm Lakeside Villas is a modern-contemporary design consisting of one-story and two-story types. The project offers a wide selection of different house layouts to suit your needs and lifestyles. It is situated close to Mabprachan lake, East Pattaya, connected conveniently close to the motorway with immediate access to Pattaya City and Bangkok.

#### Photo Gallery







## **Property Details**

• Property Type: Villa

• Location: Pattaya, East Pattaya, Thailand

Land Area: 400m²
Price: \$20,800,000

Bedrooms: 3Bathrooms: 3

### **Property Features**

- Security
- Swimming Pool
- Air Conditioning
- Balcony
- Car Park
- Electricity

#### Location