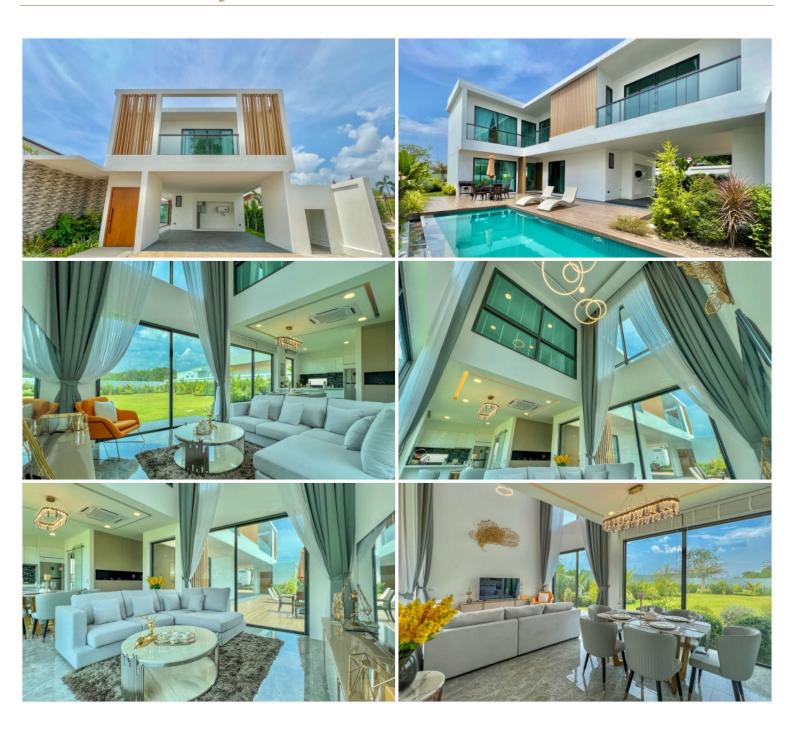

# Palm Lakeside Villas - 3 Bed 3 Bath With Private Pool

Pattaya, East Pattaya, Thailand Reference: 21624

**\$20,800,000** 





3 Bedrooms Villa

### **Property Description**

Palm Lakeside Villas is a modern-contemporary design consisting of one-story and two-story types. The project offers a wide selection of different house layouts to suit your needs and lifestyles. It is situated close to Mabprachan lake, East Pattaya, connected conveniently close to the motorway with immediate access to Pattaya City and Bangkok.

#### Photo Gallery







## **Property Details**

• Property Type: Villa

• Location: Pattaya, East Pattaya, Thailand

Land Area: 400m²
Price: \$20,800,000

Bedrooms: 3Bathrooms: 3

### **Property Features**

- Security
- Swimming Pool
- Air Conditioning
- Balcony
- Car Park
- Electricity

#### Location