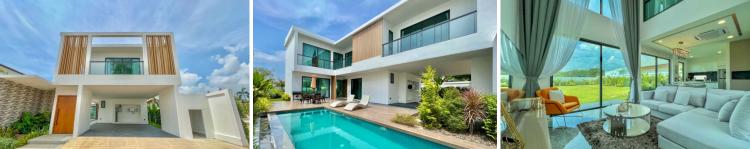

# Palm Lakeside Villas - 3 Bed 3 Bath With Private Pool

Pattaya, East Pattaya, Thailand Reference: 21624

**\$20,800,000** 





3 Bedrooms Villa

### **Property Description**

Palm Lakeside Villas is a modern-contemporary design consisting of one-story and two-story types. The project offers a wide selection of different house layouts to suit your needs and lifestyles. It is situated close to Mabprachan lake, East Pattaya, connected conveniently close to the motorway with immediate access to Pattaya City and Bangkok.

#### Photo Gallery







## **Property Details**

• Property Type: Villa

• Location: Pattaya, East Pattaya, Thailand

Land Area: 400m²
Price: \$20,800,000

Bedrooms: 3Bathrooms: 3

### **Property Features**

- Security
- Swimming Pool
- Air Conditioning
- Balcony
- Car Park
- Electricity

#### Location