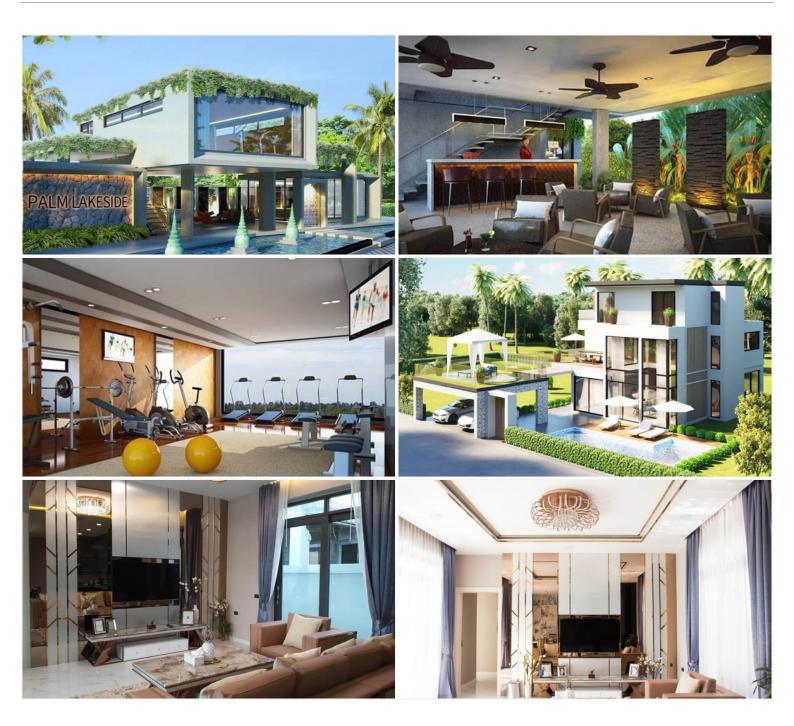

## Palm Lakeside Villas - 5 Bed 6 Bath with Private Pool

Pattaya, East Pattaya, Thailand Reference: 7953

# **\$21,800,000**



5 Bedrooms

6 Bathrooms

Villa

### **Property Description**

Palm Lakeside Villas is a modern-contemporary design consisting of one-story and two-story types. The project offers a wide selection of different house layouts to suit your needs and lifestyles. It is situated close to Mabprachan lake, East Pattaya, connected conveniently close to the motorway with immediate access to Pattaya City and Bangkok.

### Photo Gallery







#### **Property Details**

- Property Type: Villa
- Location: Pattaya, East Pattaya, Thailand
- Internal Area: 579m<sup>2</sup>
- Land Area: 400m<sup>2</sup>
- Price: \$21,800,000
- Bedrooms: 5
- Bathrooms: 6

#### **Property Features**

- Security
- Gym

#### Location