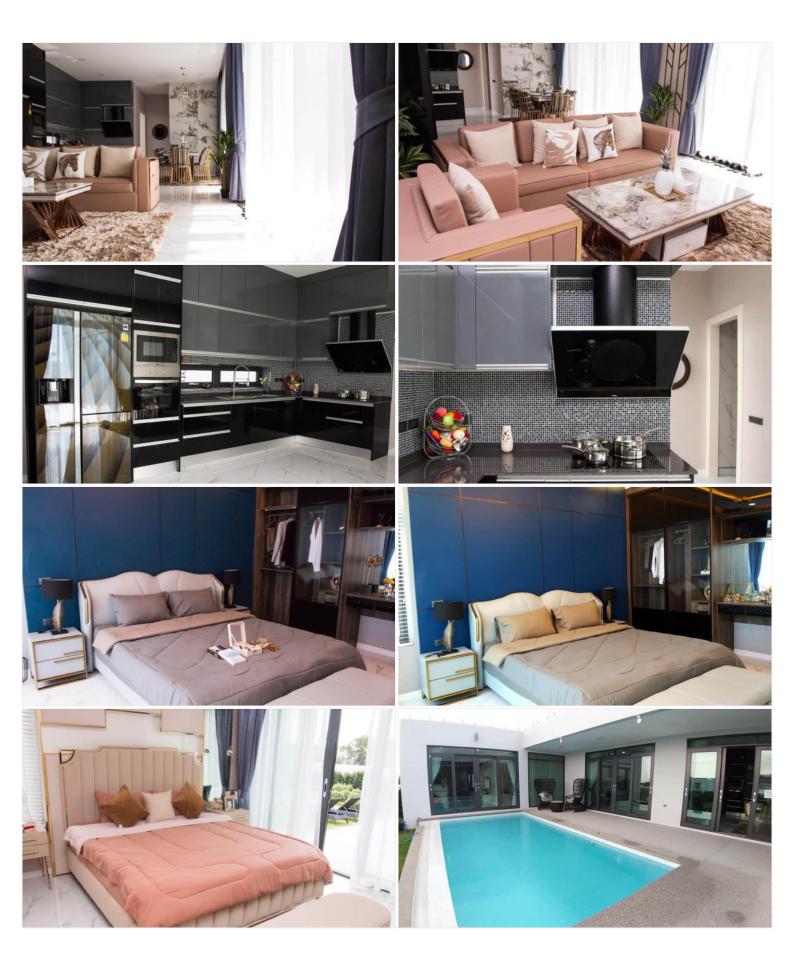

## Palm Lakeside Villas - 5 Bed 6 Bath with Private Pool

Pattaya, East Pattaya, Thailand Reference: 7953

# **\$21,800,000**



5 Bedrooms

6 Bathrooms

Villa

### **Property Description**

Palm Lakeside Villas is a modern-contemporary design consisting of one-story and two-story types. The project offers a wide selection of different house layouts to suit your needs and lifestyles. It is situated close to Mabprachan lake, East Pattaya, connected conveniently close to the motorway with immediate access to Pattaya City and Bangkok.

### Photo Gallery







#### **Property Details**

- Property Type: Villa
- Location: Pattaya, East Pattaya, Thailand
- Internal Area: 579m<sup>2</sup>
- Land Area: 400m<sup>2</sup>
- Price: \$21,800,000
- Bedrooms: 5
- Bathrooms: 6

#### **Property Features**

- Security
- Gym

#### Location