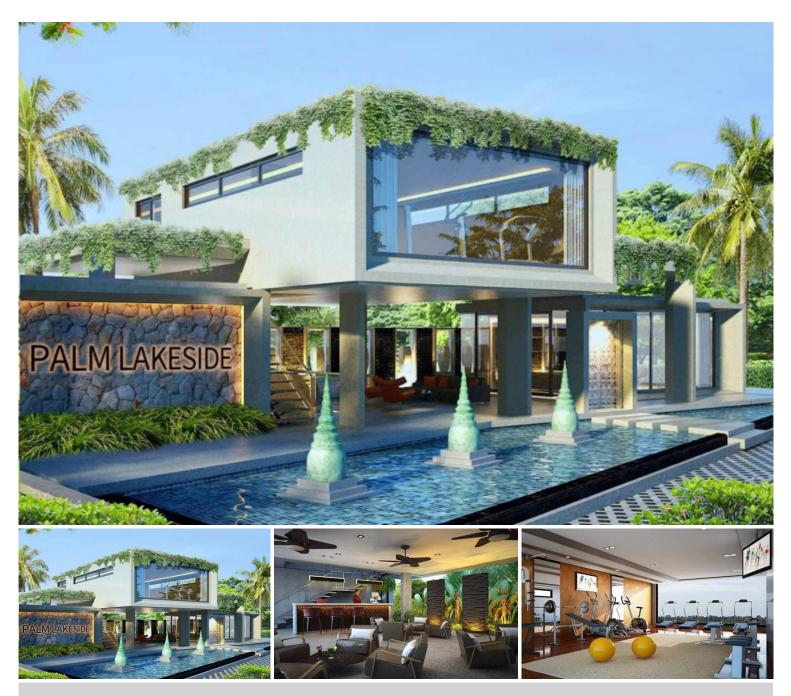

### **Property Description**

Palm Lakeside Villas is a modern-contemporary design consisting of one-story and two-story types. The project offers a wide selection of different house layouts to suit your needs and lifestyles. It is situated close to Mabprachan lake, East Pattaya, connected conveniently close to the motorway with immediate access to Pattaya City and Bangkok.

### Photo Gallery

#### **Property Features**

- Security
- Gym