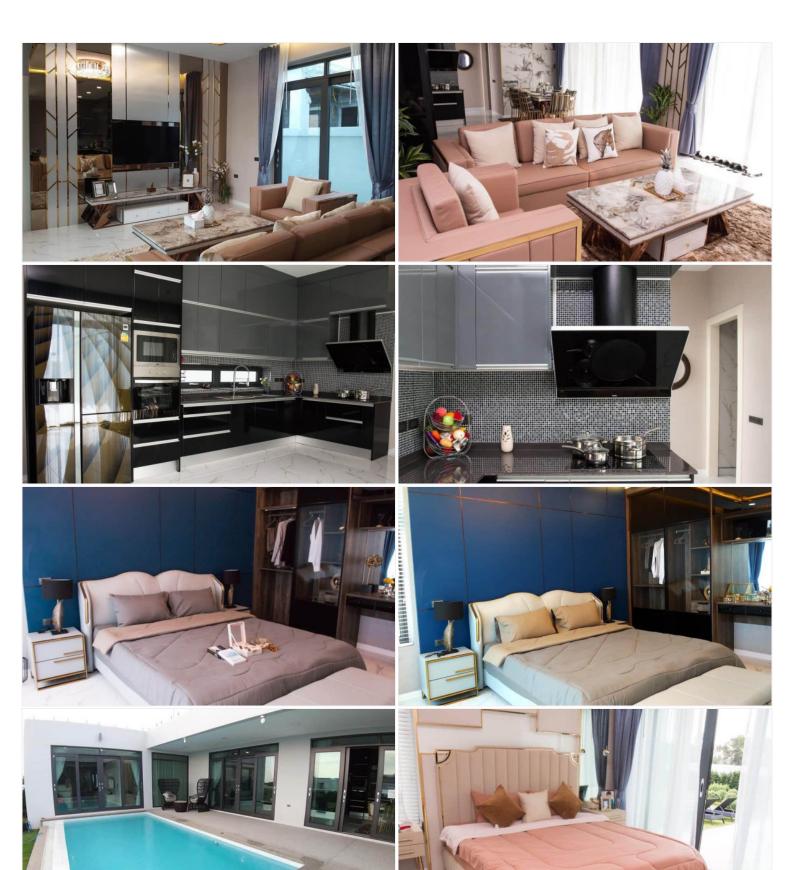

# Palm Lakeside Villas - 4 Bed 5 Bath with Private Pool

Pattaya, East Pattaya, Thailand Reference: 7937

**\$18,800,000** 









4 Bedrooms 5 Bathrooms Villa

## **Property Description**

Palm Lakeside Villas is a modern-contemporary design consisting of one-story and two-story types. The project offers a wide selection of different house layouts to suit your needs and lifestyles. It is situated close to Mabprachan lake, East Pattaya, connected conveniently close to the motorway with immediate access to Pattaya City and Bangkok.

### Photo Gallery







### **Property Details**

• Property Type: Villa

• Location: Pattaya, East Pattaya, Thailand

Internal Area: 486m²
Land Area: 400m²
Price: \$18,800,000

Bedrooms: 4Bathrooms: 5

#### **Property Features**

- Security
- Gym

#### Location