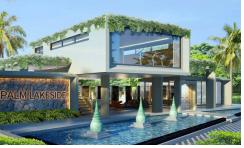

# Palm Lakeside Villas - 4 Bed 5 Bath with Private Pool

Pattaya, East Pattaya, Thailand Reference: 7937

**\$18,800,000** 

4 Bedrooms 5 Bathrooms Villa

## **Property Description**

Palm Lakeside Villas is a modern-contemporary design consisting of one-story and two-story types. The project offers a wide selection of different house layouts to suit your needs and lifestyles. It is situated close to Mabprachan lake, East Pattaya, connected conveniently close to the motorway with immediate access to Pattaya City and Bangkok.

### Photo Gallery