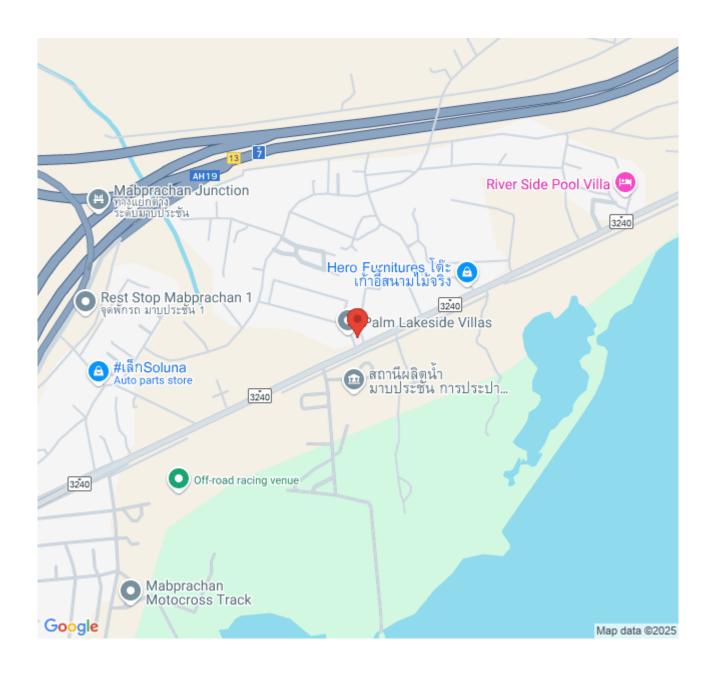

m Lakeside Villas - 4 Bed 5 Bath with Private Pool

Pattaya, East Pattaya, Thailand Reference: 7937

**\$18,800,000** 









4 Bedrooms 5 Bathrooms Villa

## **Property Description**

Palm Lakeside Villas is a modern-contemporary design consisting of one-story and two-story types. The project offers a wide selection of different house layouts to suit your needs and lifestyles. It is situated close to Mabprachan lake, East Pattaya, connected conveniently close to the motorway with immediate access to Pattaya City and Bangkok.

### Photo Gallery







### **Property Details**

• Property Type: Villa

• Location: Pattaya, East Pattaya, Thailand

Internal Area: 486m²
Land Area: 400m²
Price: \$18,800,000

Bedrooms: 4Bathrooms: 5

#### **Property Features**

- Security
- Gym

#### Location