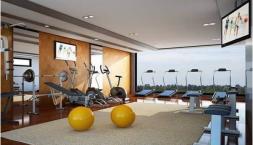

# Palm Lakeside Villas - 4 Bed 5 Bath with Private Pool

Pattaya, East Pattaya, Thailand Reference: 7937

**\$18,800,000** 









4 Bedrooms 5 Bathrooms Villa

## **Property Description**

Palm Lakeside Villas is a modern-contemporary design consisting of one-story and two-story types. The project offers a wide selection of different house layouts to suit your needs and lifestyles. It is situated close to Mabprachan lake, East Pattaya, connected conveniently close to the motorway with immediate access to Pattaya City and Bangkok.

### Photo Gallery







### **Property Details**

• Property Type: Villa

• Location: Pattaya, East Pattaya, Thailand

Internal Area: 486m²
Land Area: 400m²
Price: \$18,800,000

Bedrooms: 4Bathrooms: 5

#### **Property Features**

- Security
- Gym

#### Location