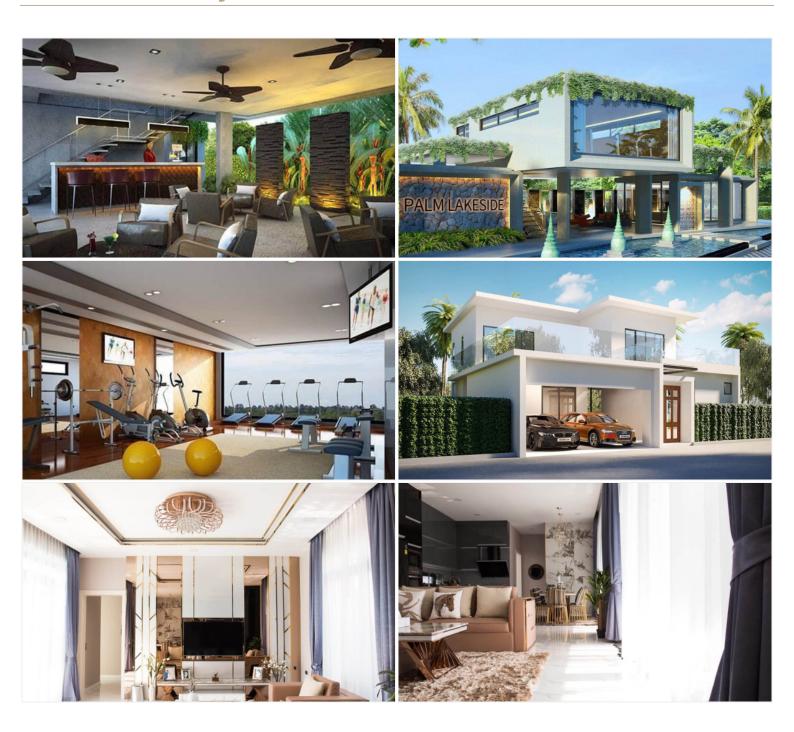

## **Property Description**

Palm Lakeside Villas is a modern-contemporary design consisting of one-story and two-story types. The project offers a wide selection of different house layouts to suit your needs and lifestyles. It is situated close to Mabprachan lake, East Pattaya, connected conveniently close to the motorway with immediate access to Pattaya City and Bangkok.

### Photo Gallery