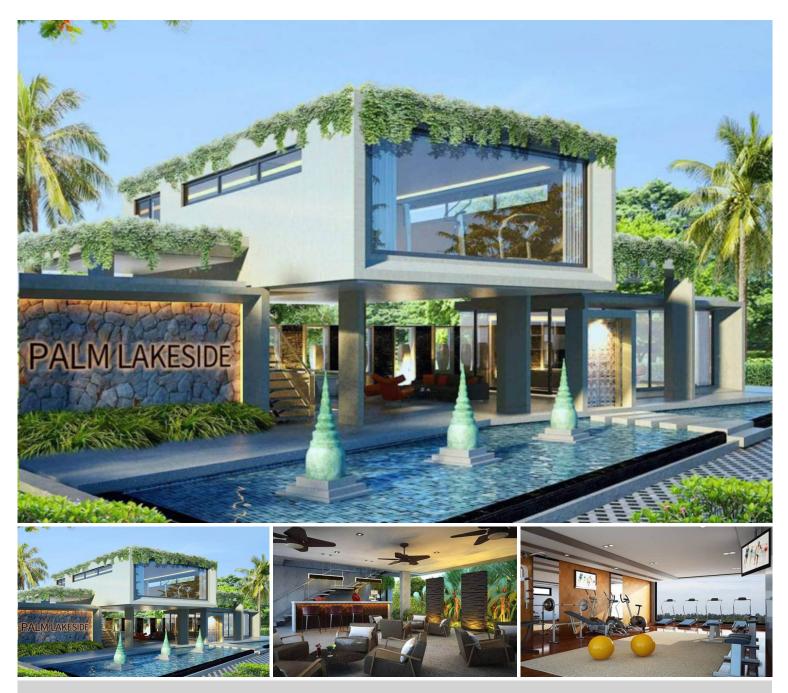

## **Property Description**

Palm Lakeside Villas is a modern-contemporary design consisting of one-story and two-story types. The project offers a wide selection of different house layouts to suit your needs and lifestyles. It is situated close to Mabprachan lake, East Pattaya, connected conveniently close to the motorway with immediate access to Pattaya City and Bangkok.

#### **Property Features**

- Security
- Gym