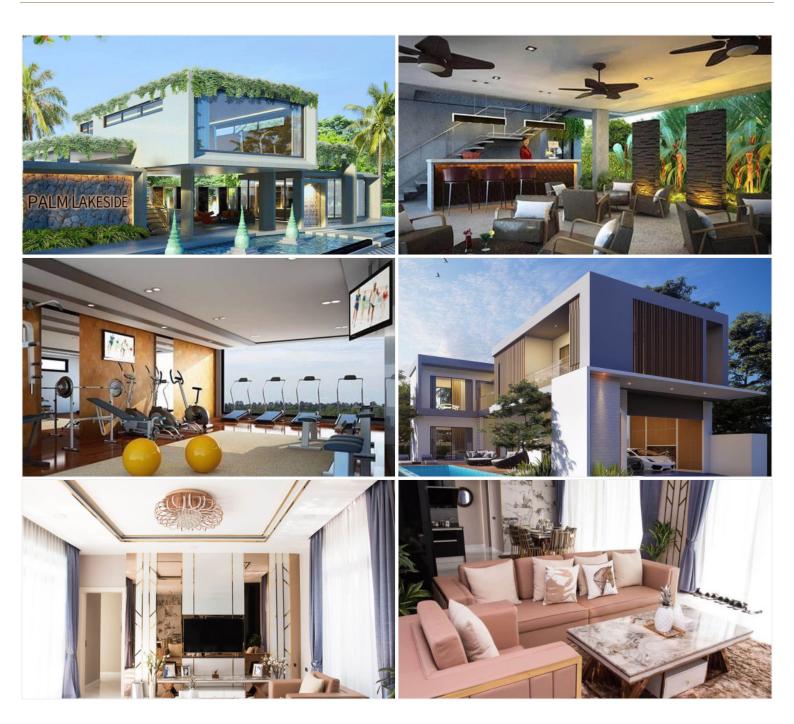

## **Property Description**

Palm Lakeside Villas is a modern-contemporary design consisting of one-story and two-story types. The project offers a wide selection of different house layouts to suit your needs and lifestyles. It is situated close to Mabprachan lake, East Pattaya, connected conveniently close to the motorway with immediate access to Pattaya City and Bangkok.

#### **Property Features**

- Security
- Gym