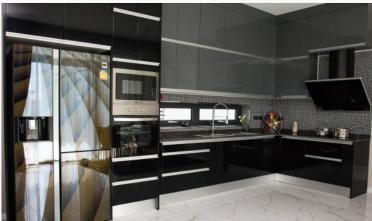

# Palm Lakeside Villas - 3 Bed 3 Bath with Private Pool

Pattaya, East Pattaya, Thailand Reference: 7941

# **\$10,800,000**



3 Bedrooms

3 Bathrooms

Villa

## **Property Description**

Palm Lakeside Villas is a modern-contemporary design consisting of one-story and two-story types. The project offers a wide selection of different house layouts to suit your needs and lifestyles. It is situated close to Mabprachan lake, East Pattaya, connected conveniently close to the motorway with immediate access to Pattaya City and Bangkok.

## Photo Gallery





















### **Property Details**

- Property Type: Villa
- Location: Pattaya, East Pattaya, Thailand
- Internal Area: 284.87m<sup>2</sup>
- Land Area: 400m<sup>2</sup>
- Price: \$10,800,000
- Bedrooms: 3
- Bathrooms: 3

#### **Property Features**

- Security
- Gym

#### Location