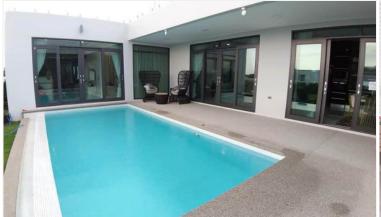

# Palm Lakeside Villas - 3 Bed 3 Bath with Private Pool

Pattaya, East Pattaya, Thailand Reference: 7941

# **\$10,800,000**



3 Bedrooms

3 Bathrooms

Villa

## **Property Description**

Palm Lakeside Villas is a modern-contemporary design consisting of one-story and two-story types. The project offers a wide selection of different house layouts to suit your needs and lifestyles. It is situated close to Mabprachan lake, East Pattaya, connected conveniently close to the motorway with immediate access to Pattaya City and Bangkok.

## Photo Gallery





















### **Property Details**

- Property Type: Villa
- Location: Pattaya, East Pattaya, Thailand
- Internal Area: 284.87m<sup>2</sup>
- Land Area: 400m<sup>2</sup>
- Price: \$10,800,000
- Bedrooms: 3
- Bathrooms: 3

#### **Property Features**

- Security
- Gym

#### Location