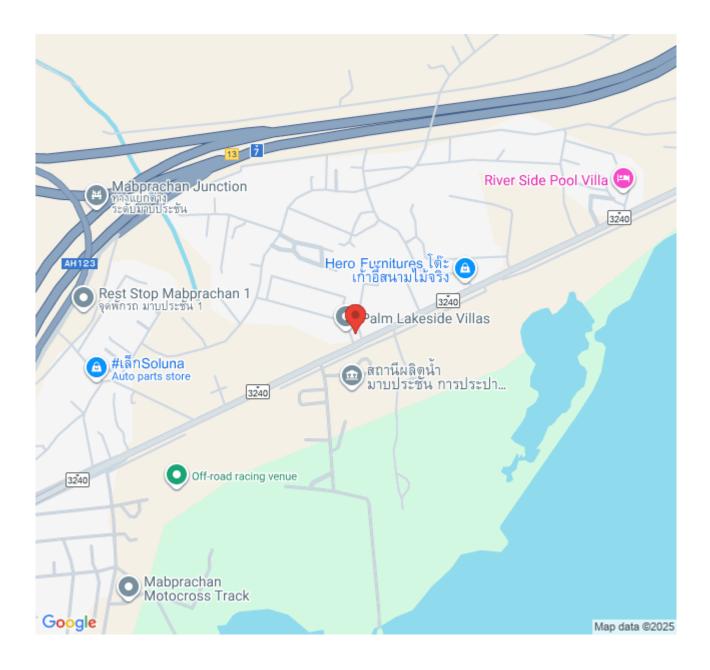

te Pool

Pattaya, East Pattaya, Thailand Reference: 7941

# **\$10,800,000**



3 Bedrooms

3 Bathrooms

Villa

## **Property Description**

Palm Lakeside Villas is a modern-contemporary design consisting of one-story and two-story types. The project offers a wide selection of different house layouts to suit your needs and lifestyles. It is situated close to Mabprachan lake, East Pattaya, connected conveniently close to the motorway with immediate access to Pattaya City and Bangkok.

## Photo Gallery





















### **Property Details**

- Property Type: Villa
- Location: Pattaya, East Pattaya, Thailand
- Internal Area: 284.87m<sup>2</sup>
- Land Area: 400m<sup>2</sup>
- Price: \$10,800,000
- Bedrooms: 3
- Bathrooms: 3

#### **Property Features**

- Security
- Gym

#### Location