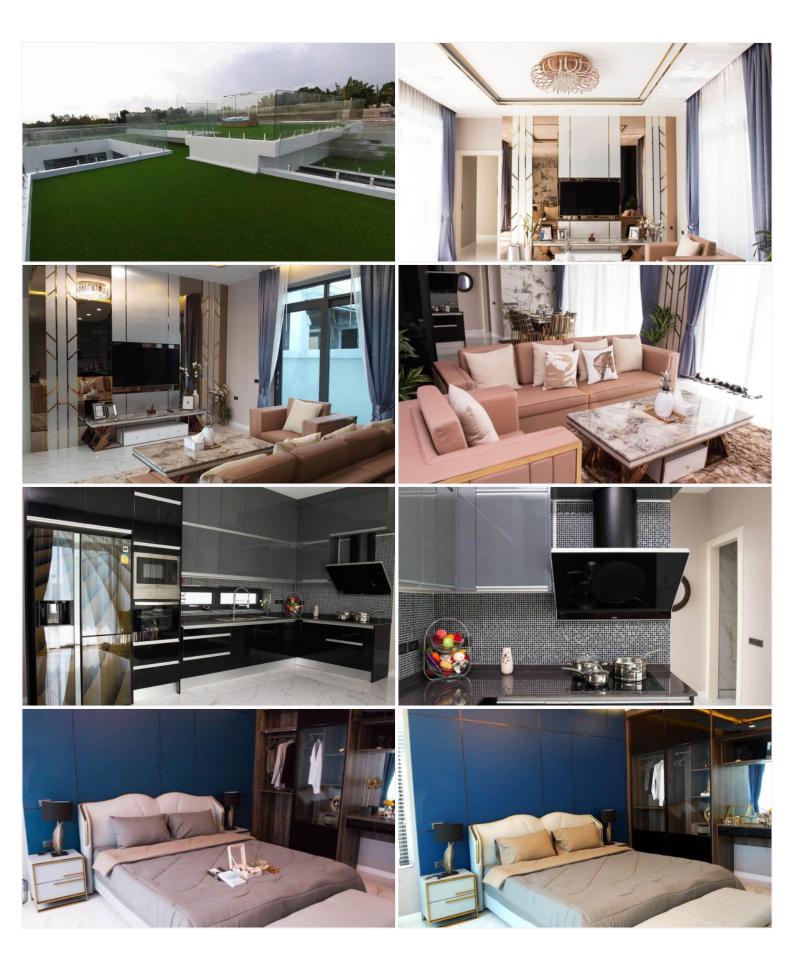

# Palm Lakeside Villas - 3 Bed 4 Bath with Private Pool

Pattaya, East Pattaya, Thailand Reference: 7929

# **\$10,800,000**



3 Bedrooms

4 Bathrooms

Villa

### **Property Description**

Palm Lakeside Villas is a modern-contemporary design consisting of one-story and two-story types. The project offers a wide selection of different house layouts to suit your needs and lifestyles. It is situated close to Mabprachan lake, East Pattaya, connected conveniently close to the motorway with immediate access to Pattaya City and Bangkok.

### Photo Gallery







#### **Property Details**

- Property Type: Villa
- Location: Pattaya, East Pattaya, Thailand
- Internal Area: 503m<sup>2</sup>
- Land Area: 400m<sup>2</sup>
- Price: \$10,800,000
- Bedrooms: 3
- Bathrooms: 4

#### **Property Features**

- Security
- Gym

#### Location