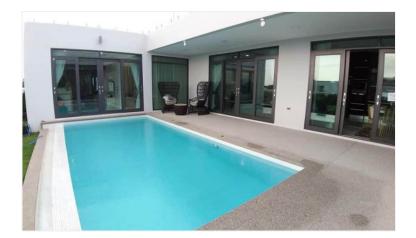

# Palm Lakeside Villas - 3 Bed 4 Bath with Private Pool

Pattaya, East Pattaya, Thailand Reference: 7929

# **\$10,800,000**



3 Bedrooms

4 Bathrooms

Villa

### **Property Description**

Palm Lakeside Villas is a modern-contemporary design consisting of one-story and two-story types. The project offers a wide selection of different house layouts to suit your needs and lifestyles. It is situated close to Mabprachan lake, East Pattaya, connected conveniently close to the motorway with immediate access to Pattaya City and Bangkok.

### Photo Gallery







#### **Property Details**

- Property Type: Villa
- Location: Pattaya, East Pattaya, Thailand
- Internal Area: 503m<sup>2</sup>
- Land Area: 400m<sup>2</sup>
- Price: \$10,800,000
- Bedrooms: 3
- Bathrooms: 4

#### **Property Features**

- Security
- Gym

#### Location