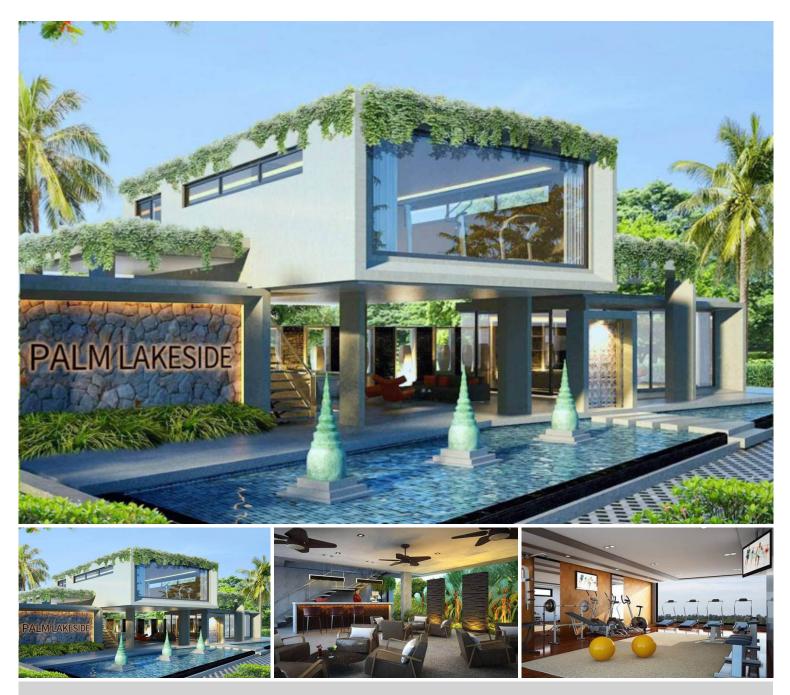

### **Property Description**

Palm Lakeside Villas is a modern-contemporary design consisting of one-story and two-story types. The project offers a wide selection of different house layouts to suit your needs and lifestyles. It is situated close to Mabprachan lake, East Pattaya, connected conveniently close to the motorway with immediate access to Pattaya City and Bangkok.

### Photo Gallery