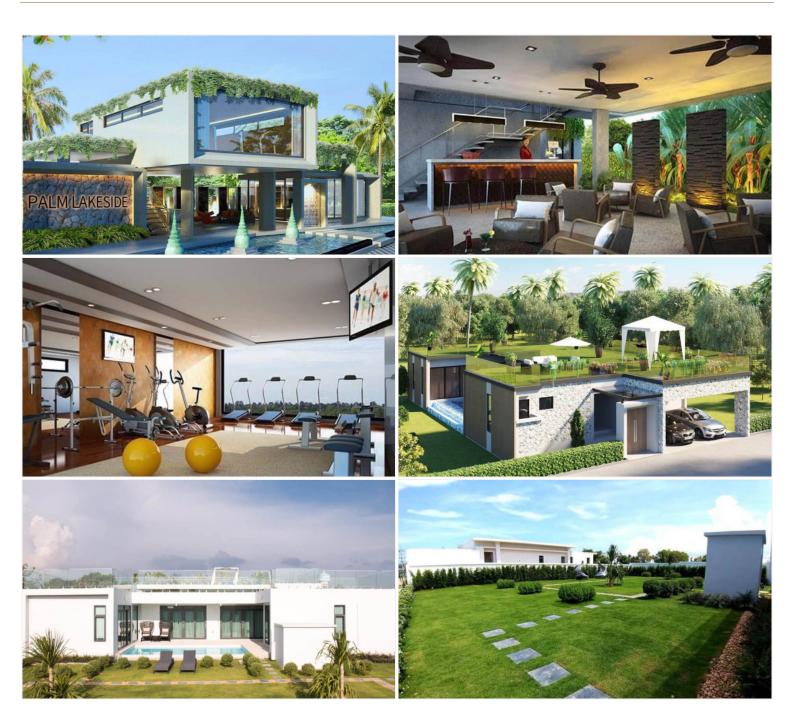

### **Property Description**

Palm Lakeside Villas is a modern-contemporary design consisting of one-story and two-story types. The project offers a wide selection of different house layouts to suit your needs and lifestyles. It is situated close to Mabprachan lake, East Pattaya, connected conveniently close to the motorway with immediate access to Pattaya City and Bangkok.

### Photo Gallery