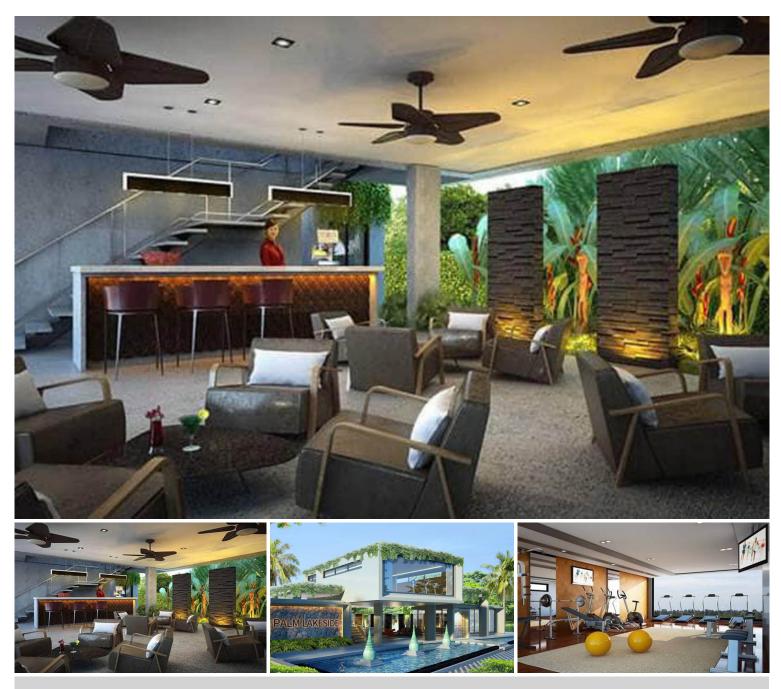

## **Property Description**

Palm Lakeside Villas is a modern-contemporary design consisting of one-story and two-story types. The project offers a wide selection of different house layouts to suit your needs and lifestyles. It is situated close to Mabprachan lake, East Pattaya, connected conveniently close to the motorway with immediate access to Pattaya City and Bangkok.

#### **Property Features**

- Security
- Gym