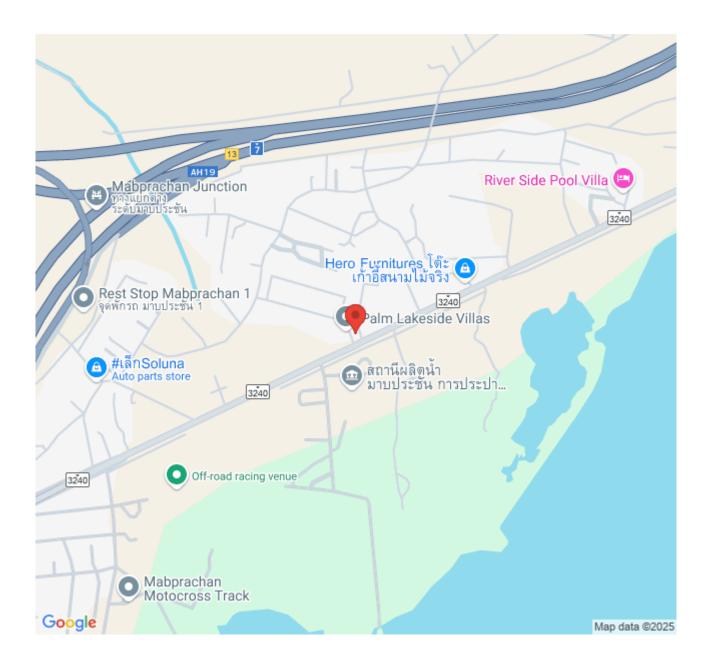

h Private Pool

Pattaya, East Pattaya, Thailand Reference: 7920

# **\$8,800,000**



3 Bedrooms

2 Bathrooms

Villa

## **Property Description**

Palm Lakeside Villas is a modern-contemporary design consisting of one-story and two-story types. The project offers a wide selection of different house layouts to suit your needs and lifestyles. It is situated close to Mabprachan lake, East Pattaya, connected conveniently close to the motorway with immediate access to Pattaya City and Bangkok.

# Photo Gallery





















### **Property Details**

- Property Type: Villa
- Location: Pattaya, East Pattaya, Thailand
- Internal Area: 180m<sup>2</sup>
- Land Area: 400m<sup>2</sup>
- Price: \$8,800,000
- Bedrooms: 3
- Bathrooms: 2

#### **Property Features**

- Security
- Gym

### Location