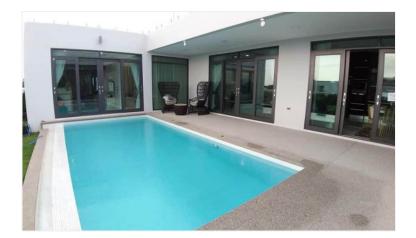

## **Property Description**

Palm Lakeside Villas is a modern-contemporary design consisting of one-story and two-story types. The project offers a wide selection of different house layouts to suit your needs and lifestyles. It is situated close to Mabprachan lake, East Pattaya, connected conveniently close to the motorway with immediate access to Pattaya City and Bangkok.

### **Property Details**

- Property Type: Villa
- Location: Pattaya, East Pattaya, Thailand
- Internal Area: 180m<sup>2</sup>
- Land Area: 400m<sup>2</sup>
- Price: \$8,800,000
- Bedrooms: 3
- Bathrooms: 2