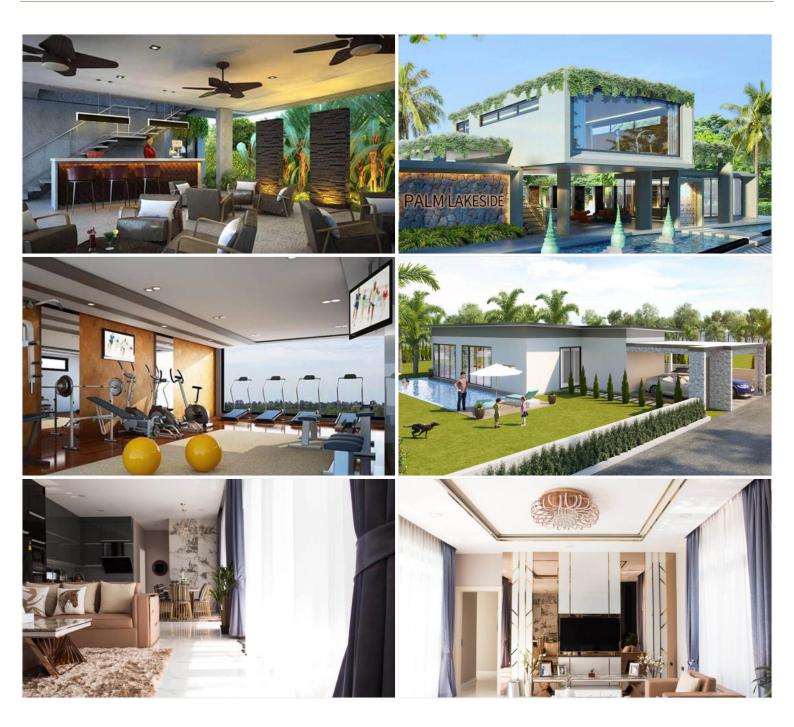

## **Property Description**

Palm Lakeside Villas is a modern-contemporary design consisting of one-story and two-story types. The project offers a wide selection of different house layouts to suit your needs and lifestyles. It is situated close to Mabprachan lake, East Pattaya, connected conveniently close to the motorway with immediate access to Pattaya City and Bangkok.

#### **Property Features**

- Security
- Gym