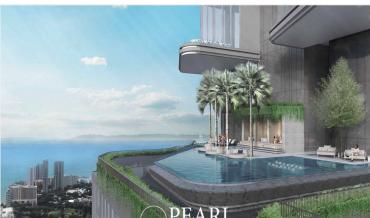

Private lounge and kitchen

Fully-equipped fitness center & studio

Two stunning swimming pools

Kids' play space

Onsen, spa, steam room, and sauna

Panoramic sky deck with breathtaking views

Dressing rooms for added convenience

The design of Once Wongamat maximizes the stunning coastal views with floor-to-ceiling windows, while the spacious terraces allow you to enjoy the beauty of the Gulf of Thailand. With just 548 residences, you'll enjoy a serene and exclusive living environment, enhanced by 24/7 security and concierge services.