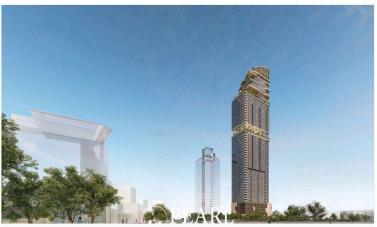

# **Property Description**

Once Wongamat: Where Elegance Meets the Sea

Welcome to Once Wongamat, an exclusive beachfront condominium that defines luxury living. Set in the tranquil yet vibrant area of North Pattaya, this stunning 56-storey development offers sophisticated residences with panoramic sea views, world-class amenities, and unmatched convenience.

### **Building Facts**

Land Area: 4-rai (6,400 sq.m.)

Building: 56-storey tower with 548 luxury units

Unit Types:

Bedroom: 34.30 - 56.09 sq.m.
Bedroom: 73.94 - 89.74 sq.m.
Bedroom: 123.45 - 171.67 sq.m.

Penthouse: 358 - 448 sq.m.