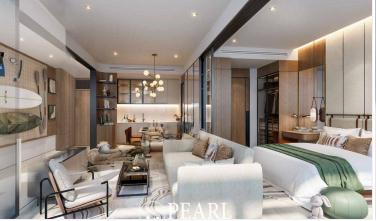

### **Building Facts**

Land Area: 4-rai (6,400 sq.m.)

Building: 56-storey tower with 548 luxury units

Unit Types:

Bedroom: 34.30 - 56.09 sq.m.
Bedroom: 73.94 - 89.74 sq.m.
Bedroom: 123.45 - 171.67 sq.m.

Penthouse: 358 - 448 sq.m.

The design of Once Wongamat maximizes the stunning coastal views with floor-to-ceiling windows, while the spacious terraces allow you to enjoy the beauty of the Gulf of Thailand. With just 548 residences, you'll enjoy a serene and exclusive living environment, enhanced by 24/7 security and concierge services.