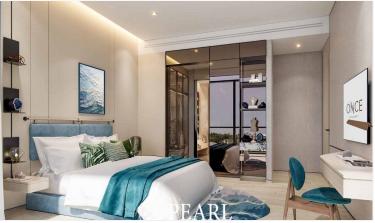

### **Building Facts**

Land Area: 4-rai (6,400 sq.m.)

Building: 56-storey tower with 548 luxury units

Unit Types:

Bedroom: 34.30 - 56.09 sq.m.
Bedroom: 73.94 - 89.74 sq.m.
Bedroom: 123.45 - 171.67 sq.m.

Penthouse: 358 - 448 sq.m.

The design of Once Wongamat maximizes the stunning coastal views with floor-to-ceiling windows, while the spacious terraces allow you to enjoy the beauty of the Gulf of Thailand. With just 548 residences, you'll enjoy a serene and exclusive living environment, enhanced by 24/7 security and concierge services.