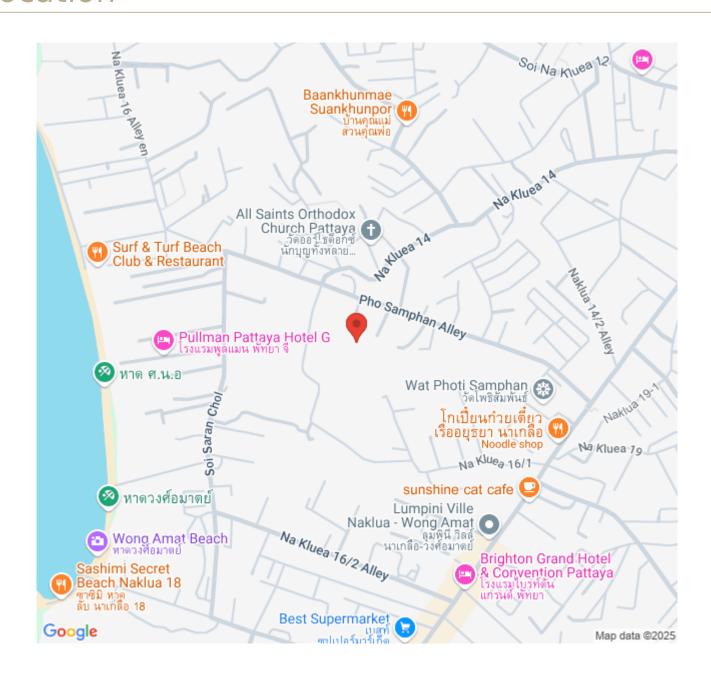

#### Prime Location

Ideally situated along Nakluea Road and just a stone's throw away from Nakluea Soi 33, Once Wongamat provides easy access to the best of Pattaya while offering a serene escape from the hustle and bustle. Whether you're looking to relax on the pristine beaches or explore local dining, shopping, and entertainment, this sought-after location is the ideal balance of peace and accessibility.

## Location