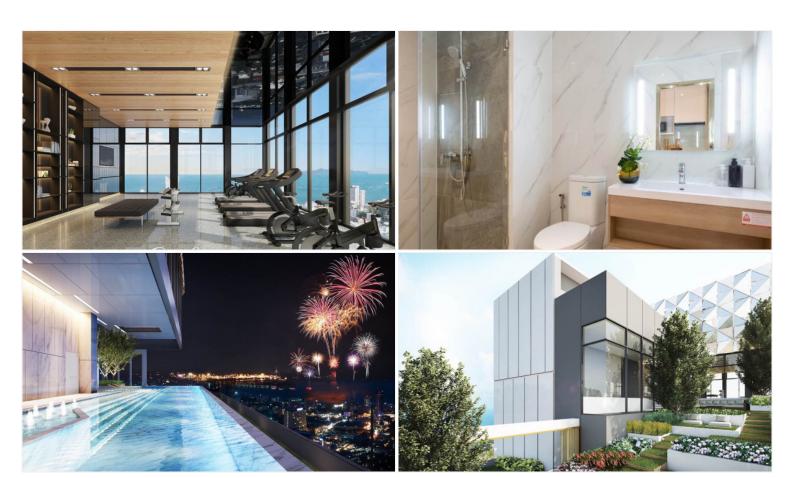

### **Property Description**

Once Pattaya is a mixed-use condominium project developed by Honour Group. It is a high-rise condominium that contains 427 units across 32 floors. The condominium is situated on 3rd road, North Pattaya, among numerous landmarks, beaches, and department stores such as Mini Siam Pattaya, Teddy Bear Museum, Walking Street, Bali Hai Pier, Phra Tm Nak Hill, Terminal 21, Central Marina, Central Festival Pattaya, Pattaya Beach, Wong Amat Beach. Facilities include sky bar, working space, serene and roof garden, sky gym, infinity-edge pool, kids playroom.

#### **Property Features**

- Security
- Gym
- Sauna
- Swimming Pool
- Air Conditioning
- Balcony
- Car Park
- Electricity
- Alarm
- Children's Area