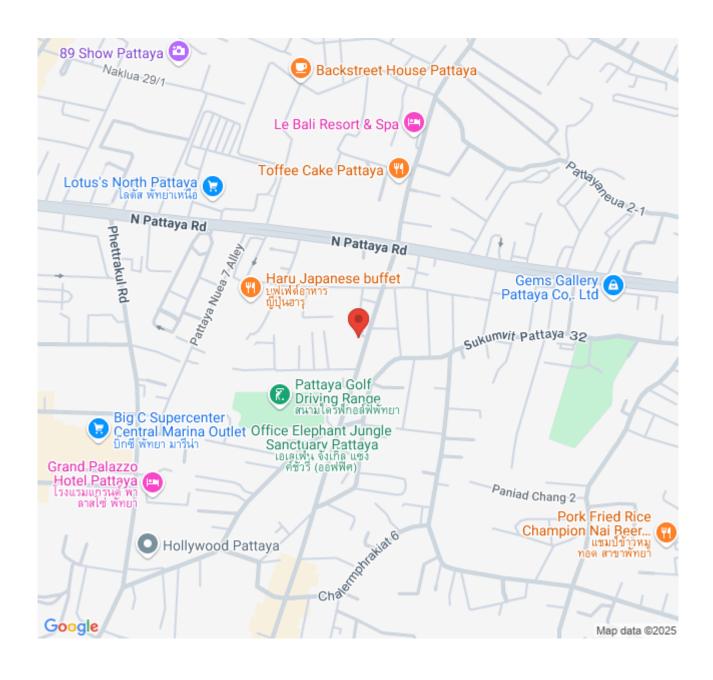

units across 32 floors. The condominium is situated on 3rd road, North Pattaya, among numerous landmarks, beaches, and department stores such as Mini Siam Pattaya, Teddy Bear Museum, Walking Street, Bali Hai Pier, Phra Tm Nak Hill, Terminal 21, Central Marina, Central Festival Pattaya, Pattaya Beach, Wong Amat Beach. Facilities include sky bar, working space, serene and roof garden, sky gym, infinity-edge pool, kids playroom.

#### Photo Gallery





## **Property Details**

• Property Type: Condo

• Location: Pattaya, North Pattaya, Thailand

Internal Area: 28m²
Land Area: 7200m²
Price: \$38,550,000

Bedrooms: 1Bathrooms: 1

#### **Property Features**

- Security
- Gym
- Sauna
- Swimming Pool
- Air Conditioning
- Balcony
- Car Park
- Electricity
- Alarm
- Children's Area

#### Location