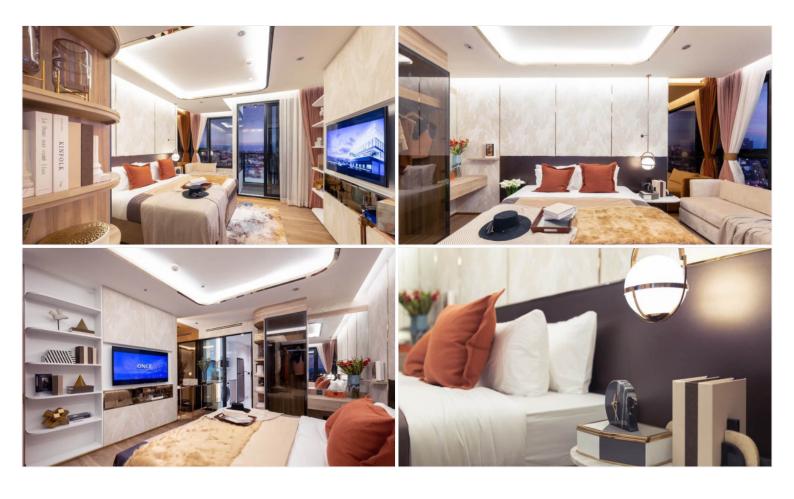

# **Once Pattaya - Studio City View**

Pattaya, North Pattaya, Thailand

Reference: 5580

## **\$38,550,000**









1 Bedrooms 1 Bathrooms Condo

### **Property Description**

Once Pattaya is a mixed-use condominium project developed by Honour Group. It is a high-rise condominium that contains 427 units across 32 floors. The condominium is situated on 3rd road, North Pattaya, among numerous landmarks, beaches, and department stores such as Mini Siam Pattaya, Teddy Bear Museum, Walking Street, Bali Hai Pier, Phra Tm Nak Hill, Terminal 21, Central Marina, Central Festival Pattaya, Pattaya Beach, Wong Amat Beach. Facilities include sky bar, working space, serene and roof garden, sky gym, infinity-edge pool, kids playroom.

#### Photo Gallery





## **Property Details**

• Property Type: Condo

• Location: Pattaya, North Pattaya, Thailand

Internal Area: 28m²
Land Area: 7200m²
Price: \$38,550,000

Bedrooms: 1Bathrooms: 1

#### **Property Features**

- Security
- Gym
- Sauna
- Swimming Pool
- Air Conditioning
- Balcony
- Car Park
- Electricity
- Alarm
- Children's Area

#### Location