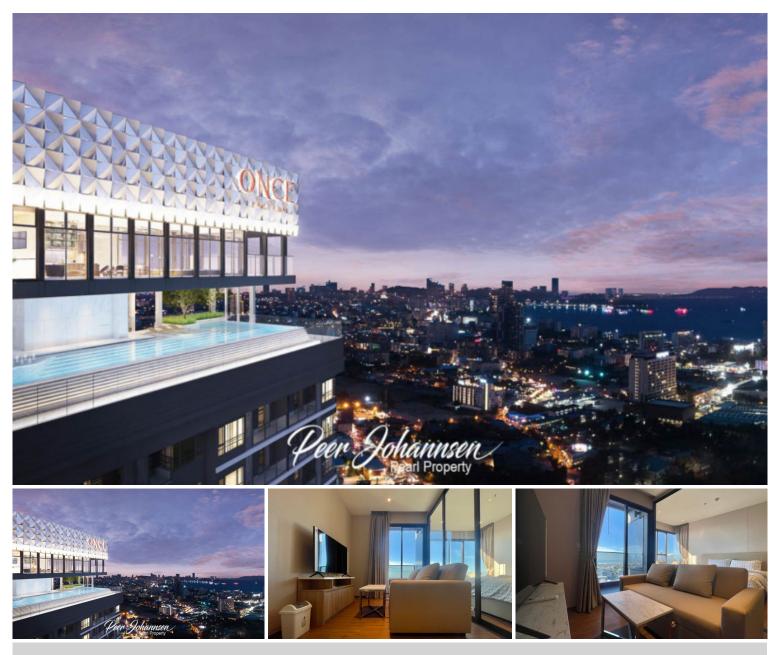

# Once Pattaya For Rent - 1 Bed 1 Bath (24th Floor)

Pattaya, North Pattaya, Thailand Reference: 22366

## **Property Description**

Once Pattaya is situated on 3rd road, North Pattaya, among numerous landmarks, beaches, and department stores such as Mini Siam Pattaya, Teddy Bear Museum, Walking Street, Bali Hai Pier, Phra Tm Nak Hill, Terminal 21, Central Marina, Central Festival Pattaya, Pattaya Beach, Wong Amat Beach. Facilities include sky bar, working space, serene and roof garden, sky gym, infinity-edge pool, kids playroom.This 1 bedroom 1 bathroom unit is situated on the 24th floor offering 34 Sqm. of living space. It comes fully furnished with European kitchen, a dining area, and living area. This unit is for rent and ready to move in.

### Photo Gallery