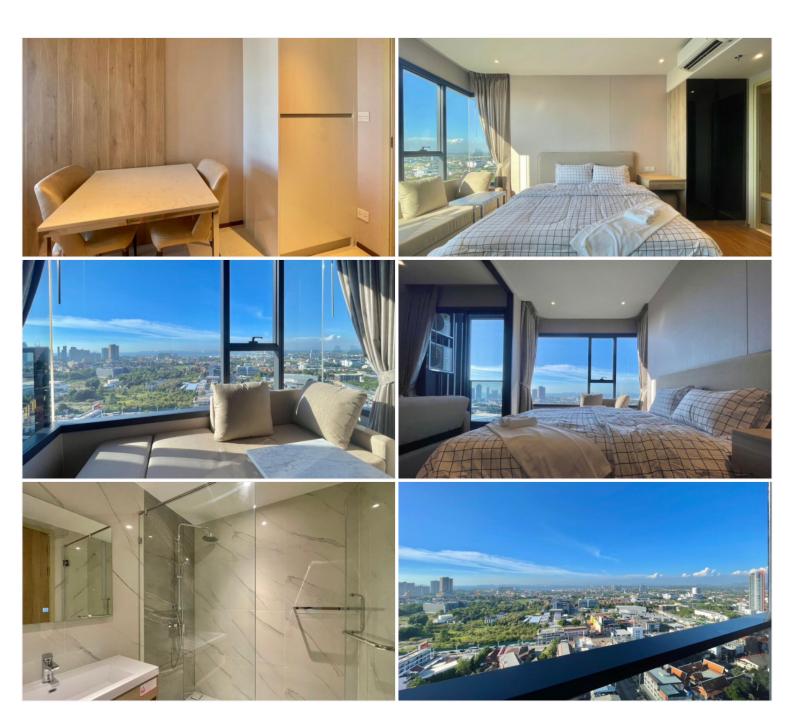

## **Property Description**

Once Pattaya is situated on 3rd road, North Pattaya, among numerous landmarks, beaches, and department stores such as Mini Siam Pattaya, Teddy Bear Museum, Walking Street, Bali Hai Pier, Phra Tm Nak Hill, Terminal 21, Central Marina, Central Festival Pattaya, Pattaya Beach, Wong Amat Beach. Facilities include sky bar, working space, serene and roof garden, sky gym, infinity-edge pool, kids playroom.This 1 bedroom 1 bathroom unit is situated on the 24th floor offering 34 Sqm. of living space. It comes fully furnished with European kitchen, a dining area, and living area. This unit is for rent and ready to move in.

### Photo Gallery