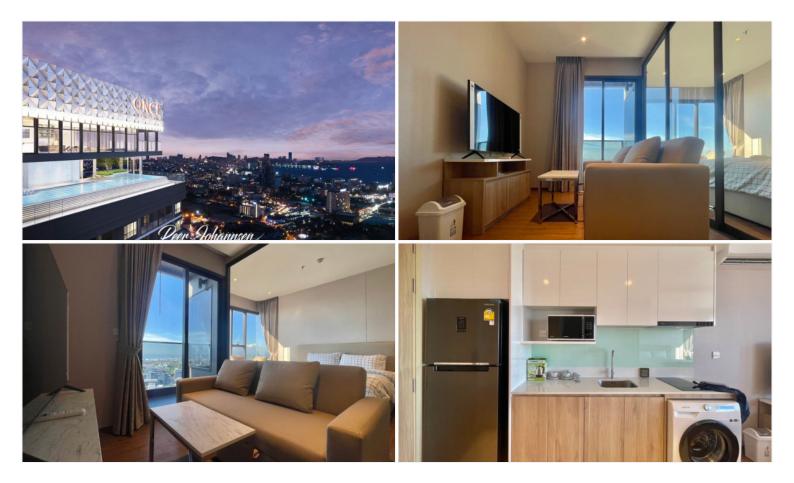

## **Property Description**

Once Pattaya is situated on 3rd road, North Pattaya, among numerous landmarks, beaches, and department stores such as Mini Siam Pattaya, Teddy Bear Museum, Walking Street, Bali Hai Pier, Phra Tm Nak Hill, Terminal 21, Central Marina, Central Festival Pattaya, Pattaya Beach, Wong Amat Beach. Facilities include sky bar, working space, serene and roof garden, sky gym, infinity-edge pool, kids playroom.This 1 bedroom 1 bathroom unit is situated on the 24th floor offering 34 Sqm. of living space. It comes fully furnished with European kitchen, a dining area, and living area. This unit is for rent and ready to move in.

### Photo Gallery