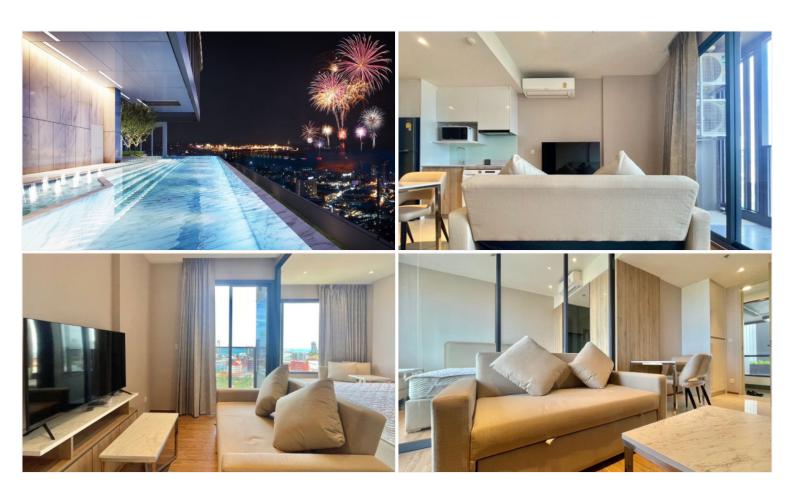

#### **Property Description**

Once Pattaya is situated on 3rd road, North Pattaya, among numerous landmarks, beaches, and department stores such as Mini Siam Pattaya, Teddy Bear Museum, Walking Street, Bali Hai Pier, Phra Tm Nak Hill, Terminal 21, Central Marina, Central Festival Pattaya, Pattaya Beach, Wong Amat Beach. Facilities include sky bar, working space, serene and roof garden, sky gym, infinity-edge pool, kids playroom. This 1 bedroom 1 bathroom unit is situated on the 14th floor offering 34 Sqm. of living space. It comes fully furnished with European kitchen, a dining area, and living area. This unit is for rent and ready to move in.

#### **Property Features**

- Security
- Gym
- Jacuzzi
- Sauna
- Swimming Pool
- Air Conditioning
- Balcony
- Car Park
- Electricity
- Alarm
- Children's Area
- Lift