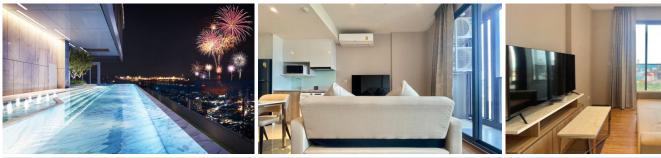

#### **Property Description**

Once Pattaya is situated on 3rd road, North Pattaya, among numerous landmarks, beaches, and department stores such as Mini Siam Pattaya, Teddy Bear Museum, Walking Street, Bali Hai Pier, Phra Tm Nak Hill, Terminal 21, Central Marina, Central Festival Pattaya, Pattaya Beach, Wong Amat Beach. Facilities include sky bar, working space, serene and roof garden, sky gym, infinity-edge pool, kids playroom. This 1 bedroom 1 bathroom unit is situated on the 14th floor offering 34 Sqm. of living space. It comes fully furnished with European kitchen, a dining area, and living area. This unit is for rent and ready to move in.

#### **Property Features**

- Security
- Gym
- Jacuzzi
- Sauna
- Swimming Pool
- Air Conditioning
- Balcony
- Car Park
- Electricity
- Alarm
- Children's Area
- Lift