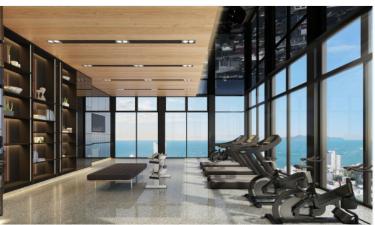

#### **Property Description**

Once Pattaya is situated on 3rd road, North Pattaya, among numerous landmarks, beaches, and department stores such as Mini Siam Pattaya, Teddy Bear Museum, Walking Street, Bali Hai Pier, Phra Tm Nak Hill, Terminal 21, Central Marina, Central Festival Pattaya, Pattaya Beach, Wong Amat Beach. Facilities include sky bar, working space, serene and roof garden, sky gym, infinity-edge pool, kids playroom. This 1 bedroom 1 bathroom unit is situated on the 14th floor offering 34 Sqm. of living space. It comes fully furnished with European kitchen, a dining area, and living area. This unit is for rent and ready to move in.

#### **Property Features**

- Security
- Gym
- Jacuzzi
- Sauna
- Swimming Pool
- Air Conditioning
- Balcony
- Car Park
- Electricity
- Alarm
- Children's Area
- Lift