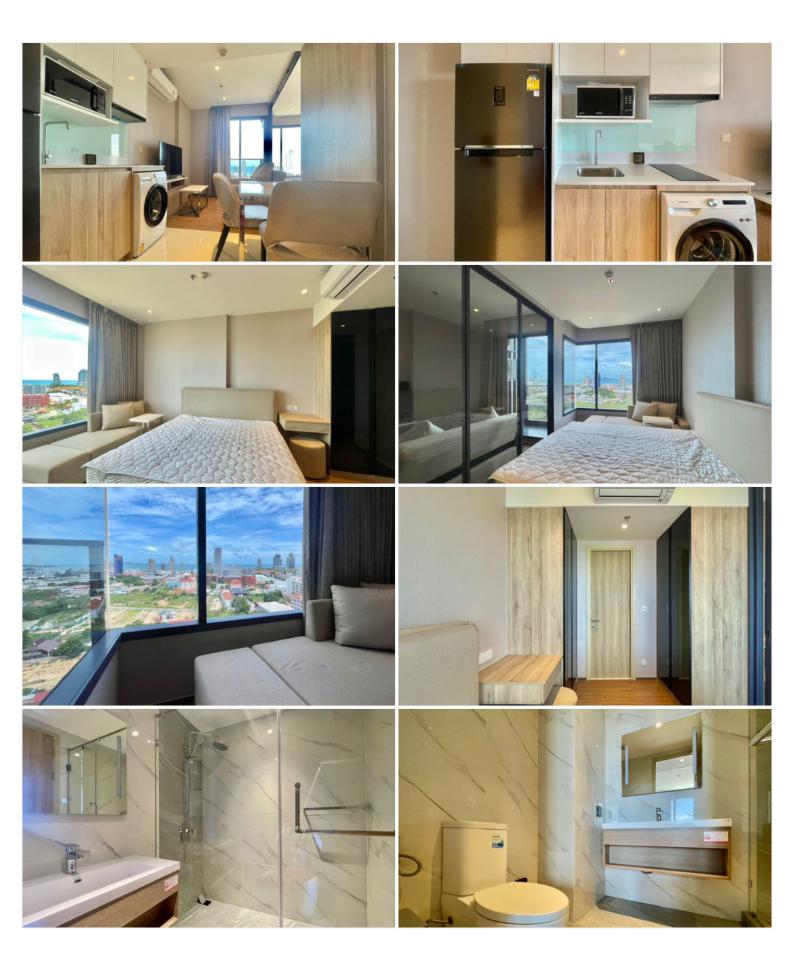

#### **Property Description**

Once Pattaya is situated on 3rd road, North Pattaya, among numerous landmarks, beaches, and department stores such as Mini Siam Pattaya, Teddy Bear Museum, Walking Street, Bali Hai Pier, Phra Tm Nak Hill, Terminal 21, Central Marina, Central Festival Pattaya, Pattaya Beach, Wong Amat Beach. Facilities include sky bar, working space, serene and roof garden, sky gym, infinity-edge pool, kids playroom. This 1 bedroom 1 bathroom unit is situated on the 14th floor offering 34 Sqm. of living space. It comes fully furnished with European kitchen, a dining area, and living area. This unit is for rent and ready to move in.

#### **Property Features**

- Security
- Gym
- Jacuzzi
- Sauna
- Swimming Pool
- Air Conditioning
- Balcony
- Car Park
- Electricity
- Alarm
- Children's Area
- Lift