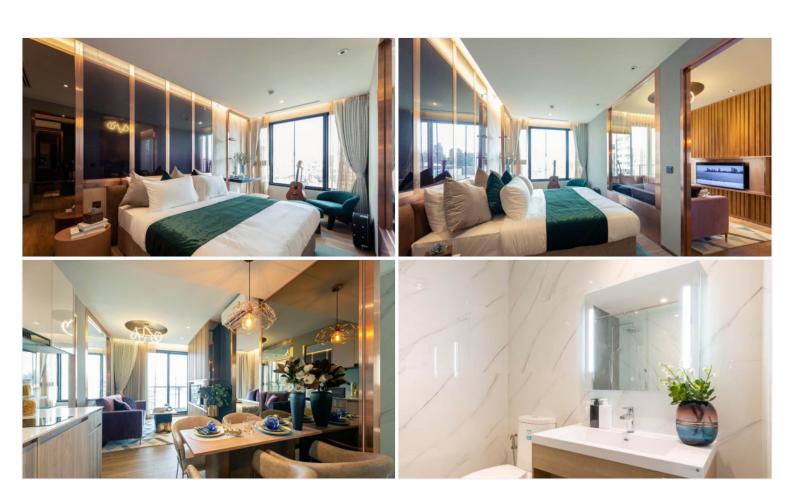

## **Property Description**

Once Pattaya is a mixed-use condominium project developed by Honour Group. It is a high-rise condominium that contains 427 units across 32 floors. The condominium is situated on 3rd road, North Pattaya, among numerous landmarks, beaches, and department stores such as Mini Siam Pattaya, Teddy Bear Museum, Walking Street, Bali Hai Pier, Phra Tm Nak Hill, Terminal 21, Central Marina, Central Festival Pattaya, Pattaya Beach, Wong Amat Beach. Facilities include sky bar, working space, serene and roof garden, sky gym, infinity-edge pool, kids playroom.

### Photo Gallery

## **Property Details**

• Property Type: Condo

• Location: Pattaya, North Pattaya, Thailand

Internal Area: 51.7m²
Land Area: 7200m²
Price: \$8,654,000

Bedrooms: 2Bathrooms: 1

## **Property Features**

- Security
- Gym
- Sauna
- Swimming Pool
- Air Conditioning
- Balcony
- Car Park
- Electricity
- Alarm
- Children's Area