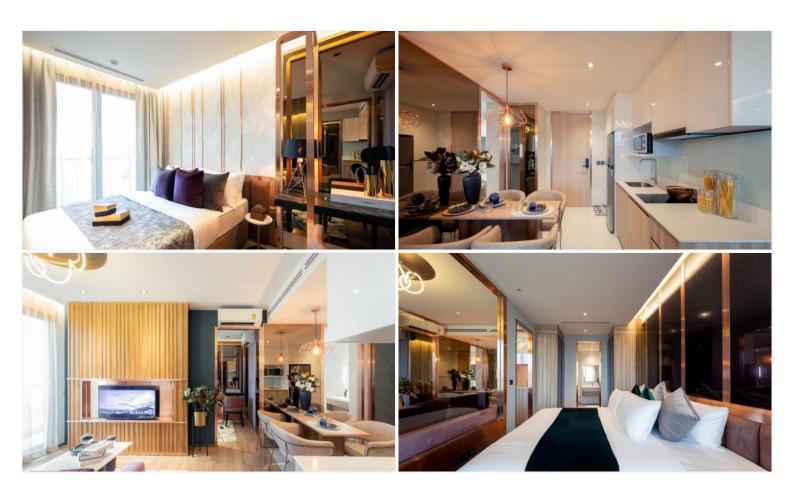

## **Property Description**

Once Pattaya is a mixed-use condominium project developed by Honour Group. It is a high-rise condominium that contains 427 units across 32 floors. The condominium is situated on 3rd road, North Pattaya, among numerous landmarks, beaches, and department stores such as Mini Siam Pattaya, Teddy Bear Museum, Walking Street, Bali Hai Pier, Phra Tm Nak Hill, Terminal 21, Central Marina, Central Festival Pattaya, Pattaya Beach, Wong Amat Beach. Facilities include sky bar, working space, serene and roof garden, sky gym, infinity-edge pool, kids playroom.

## **Property Details**

• Property Type: Condo

• Location: Pattaya, North Pattaya, Thailand

Internal Area: 51.7m²
Land Area: 7200m²
Price: \$8,654,000

Bedrooms: 2Bathrooms: 1