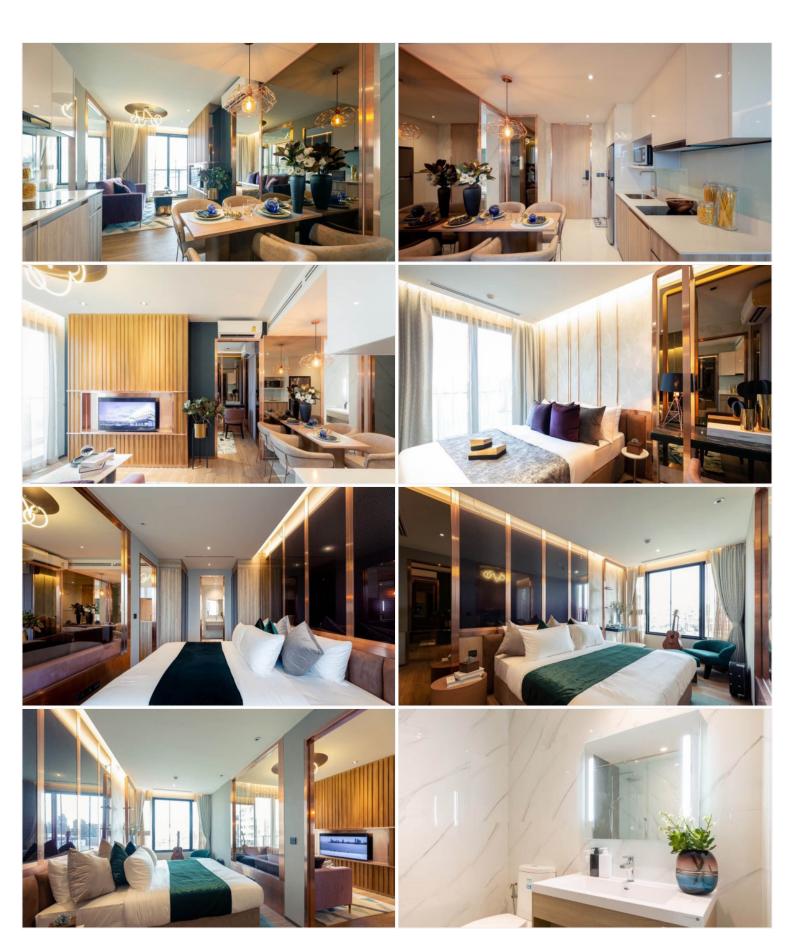

#### Photo Gallery

### **Property Details**

• Property Type: Condo

• Location: Pattaya, North Pattaya, Thailand

Internal Area: 58.9m²
Land Area: 7200m²
Price: #9,763,000

Bedrooms: 2Bathrooms: 2