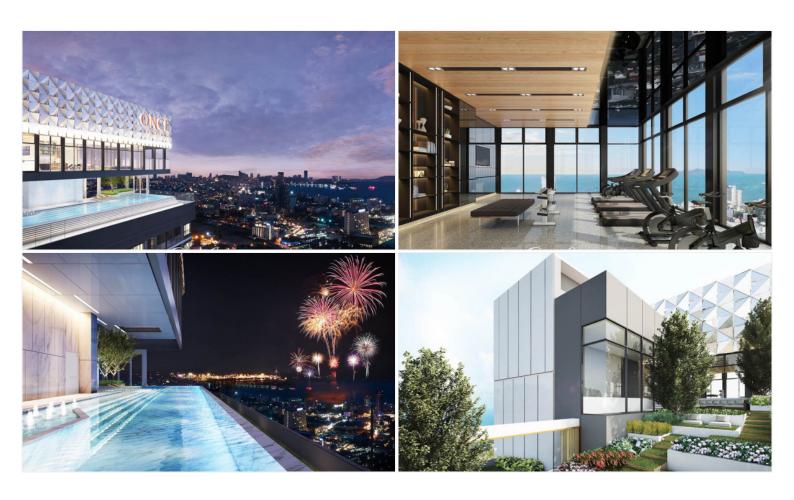

### **Property Description**

Once Pattaya is a mixed-use condominium project developed by Honour Group. It is a high-rise condominium that contains 427 units across 32 floors. The condominium is situated on 3rd road, North Pattaya, among numerous landmarks, beaches, and department stores such as Mini Siam Pattaya, Teddy Bear Museum, Walking Street, Bali Hai Pier, Phra Tm Nak Hill, Terminal 21, Central Marina, Central Festival Pattaya, Pattaya Beach, Wong Amat Beach. Facilities include sky bar, working space, serene and roof garden, sky gym, infinity-edge pool, kids playroom.

#### Photo Gallery