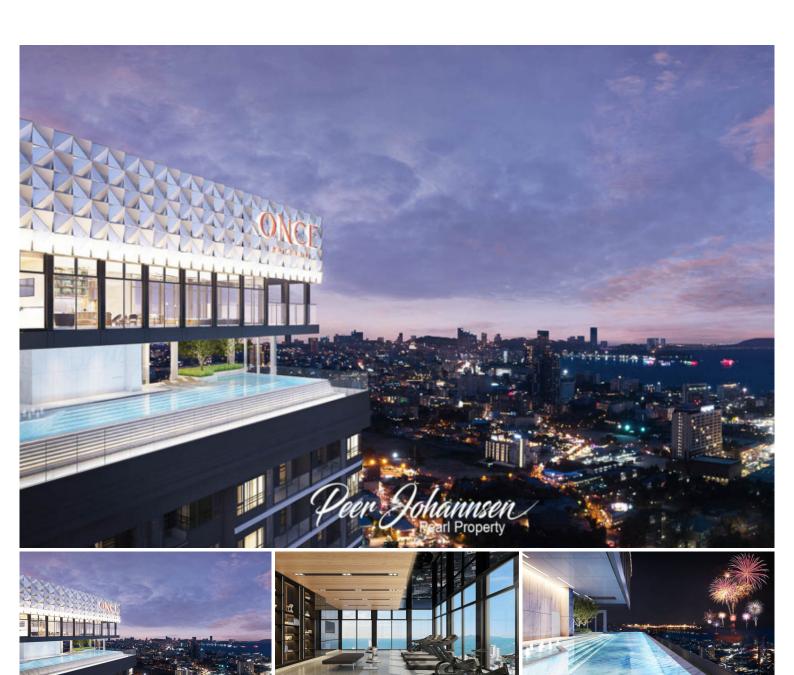

### **Property Description**

Once Pattaya is a mixed-use condominium project developed by Honour Group. It is a high-rise condominium that contains 427 units across 32 floors. The condominium is situated on 3rd road, North Pattaya, among numerous landmarks, beaches, and department stores such as Mini Siam Pattaya, Teddy Bear Museum, Walking Street, Bali Hai Pier, Phra Tm Nak Hill, Terminal 21, Central Marina, Central Festival Pattaya, Pattaya Beach, Wong Amat Beach. Facilities include sky bar, working space, serene and roof garden, sky gym, infinity-edge pool, kids playroom.

#### Photo Gallery