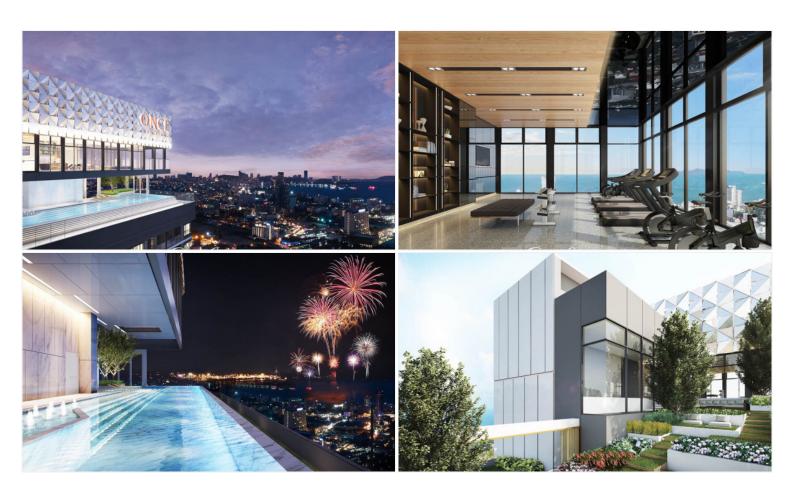

# **Property Description**

Once Pattaya is a mixed-use condominium project developed by Honour Group. It is a high-rise condominium that contains 427 units across 32 floors. The condominium is situated on 3rd road, North Pattaya, among numerous landmarks, beaches, and department stores such as Mini Siam Pattaya, Teddy Bear Museum, Walking Street, Bali Hai Pier, Phra Tm Nak Hill, Terminal 21, Central Marina, Central Festival Pattaya, Pattaya Beach, Wong Amat Beach. Facilities include sky bar, working space, serene and roof garden, sky gym, infinity-edge pool, kids playroom.

#### **Property Features**

- Security
- Gym
- Swimming Pool
- Air Conditioning
- Balcony
- Car Park
- Electricity
- Integral Kitchen
- Alarm
- Children's Area
- Concierge
- Lift
- Office