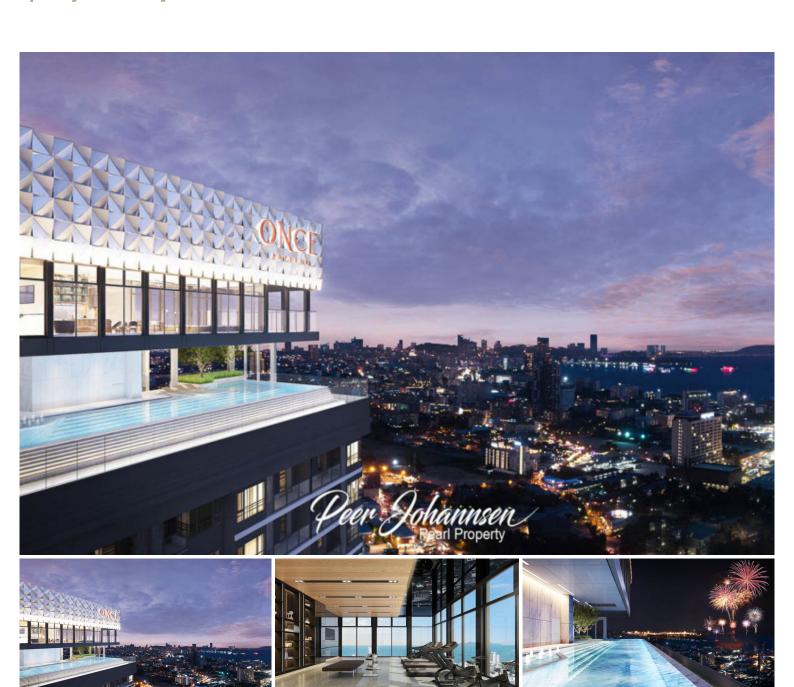

# **Property Description**

Once Pattaya is a mixed-use condominium project developed by Honour Group. It is a high-rise condominium that contains 427 units across 32 floors. The condominium is situated on 3rd road, North Pattaya, among numerous landmarks, beaches, and department stores such as Mini Siam Pattaya, Teddy Bear Museum, Walking Street, Bali Hai Pier, Phra Tm Nak Hill, Terminal 21, Central Marina, Central Festival Pattaya, Pattaya Beach, Wong Amat Beach. Facilities include sky bar, working space, serene and roof garden, sky gym, infinity-edge pool, kids playroom.