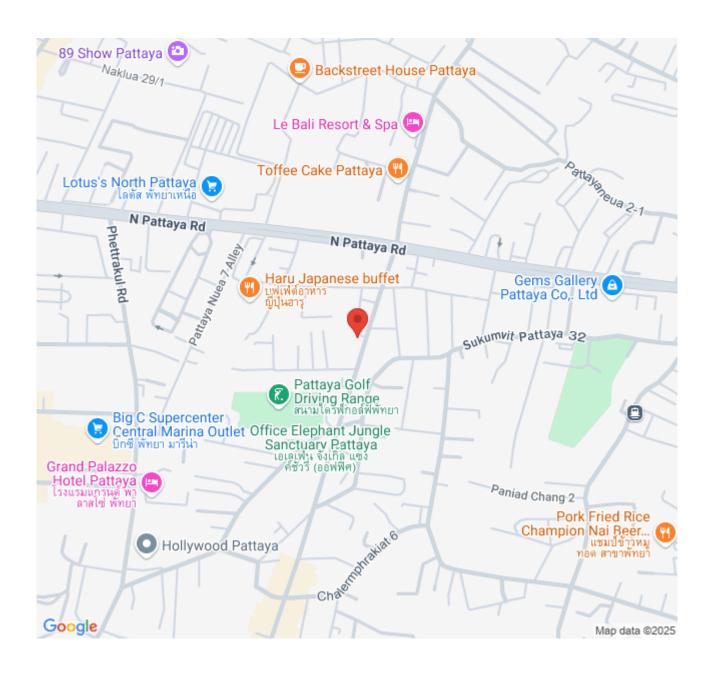

um is situated on 3rd road, North Pattaya, among numerous landmarks, beaches, and department stores such as Mini Siam Pattaya, Teddy Bear Museum, Walking Street, Bali Hai Pier, Phra Tm Nak Hill, Terminal 21, Central Marina, Central Festival Pattaya, Pattaya Beach, Wong Amat Beach. Facilities include sky bar, working space, serene and roof garden, sky gym, infinity-edge pool, kids playroom.

### Photo Gallery





## **Property Details**

• Property Type: Condo

• Location: Pattaya, North Pattaya, Thailand

Internal Area: 59.8m²
Land Area: 7200m²
Price: #9,606,000

Bedrooms: 2Bathrooms: 2

#### **Property Features**

- Security
- Gym
- Swimming Pool
- Air Conditioning
- Balcony
- Car Park
- Electricity
- Integral Kitchen
- Alarm
- Children's Area
- Concierge
- Lift
- Office

#### Location