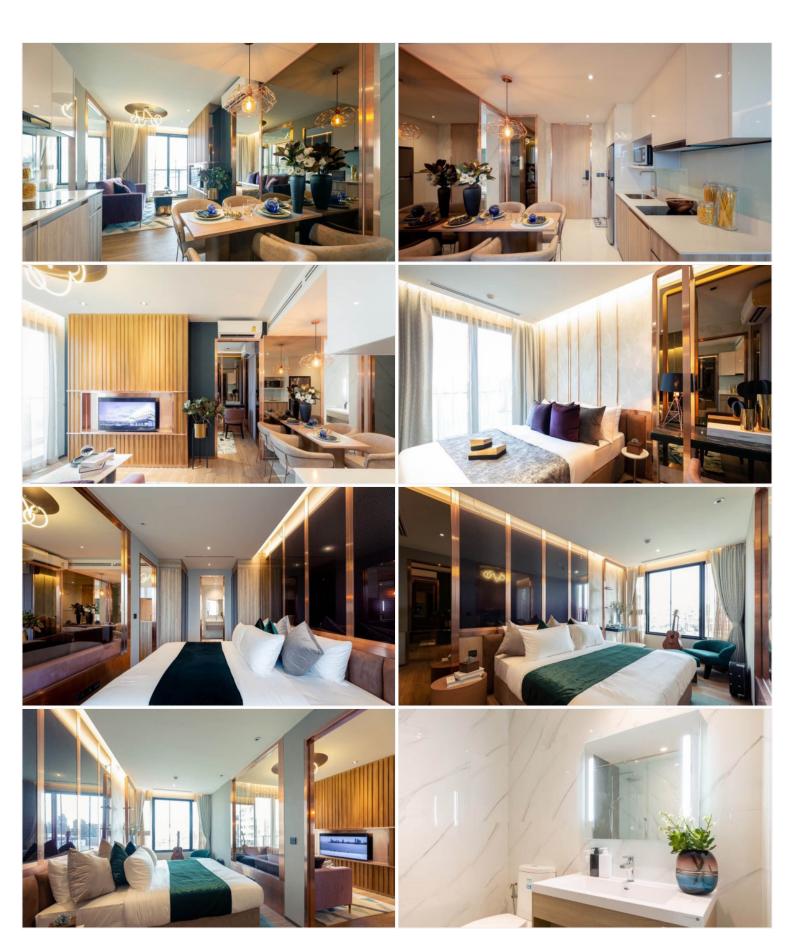

## **Property Details**

• Property Type: Condo

• Location: Pattaya, North Pattaya, Thailand

Internal Area: 59.8m²
Land Area: 7200m²
Price: #9,606,000

Bedrooms: 2Bathrooms: 2

#### **Property Features**

- Security
- Gym
- Swimming Pool
- Air Conditioning
- Balcony
- Car Park
- Electricity
- Integral Kitchen
- Alarm
- Children's Area
- Concierge
- Lift
- Office