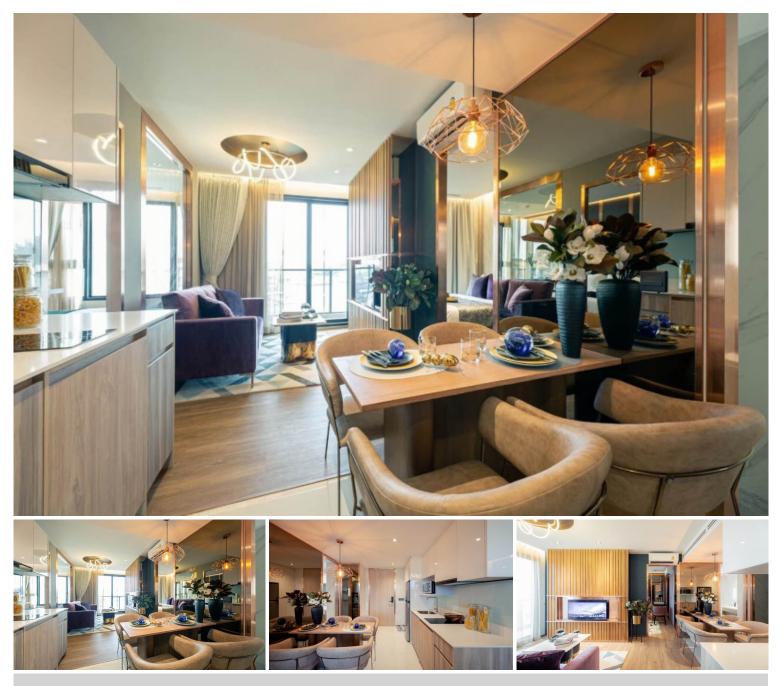

### **Property Description**

Once Pattaya is a mixed-use condominium project developed by Honour Group. It is a high-rise condominium that contains 427 units across 32 floors. The condominium is situated on 3rd road, North Pattaya, among numerous landmarks, beaches, and department stores such as Mini Siam Pattaya, Teddy Bear Museum, Walking Street, Bali Hai Pier, Phra Tm Nak Hill, Terminal 21, Central Marina, Central Festival Pattaya, Pattaya Beach, Wong Amat Beach. Facilities include sky bar, working space, serene and roof garden, sky gym, infinity-edge pool, kids playroom.

#### Photo Gallery