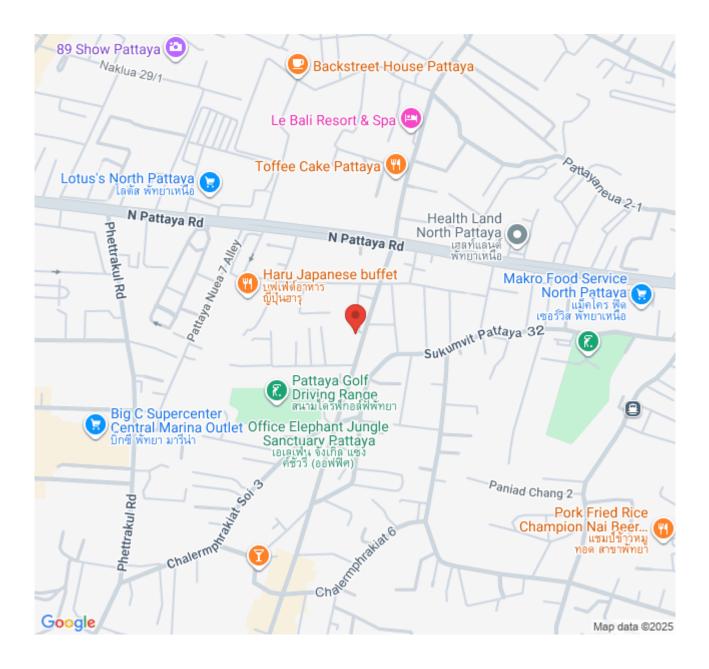

Pattaya, among numerous landmarks, beaches, and department stores such as Mini Siam Pattaya, Teddy Bear Museum, Walking Street, Bali Hai Pier, Phra Tm Nak Hill, Terminal 21, Central Marina, Central Festival Pattaya, Pattaya Beach, Wong Amat Beach. Facilities include sky bar, working space, serene and roof garden, sky gym, infinity-edge pool, kids playroom.

#### Photo Gallery





#### **Property Details**

- Property Type: Condo
- Location: Pattaya, North Pattaya, Thailand
- Internal Area: 59m<sup>2</sup>
- Land Area: 7200m<sup>2</sup>
- Price: \$10,800,000
- Bedrooms: 2
- Bathrooms: 2

#### **Property Features**

- Security
- Gym
- Swimming Pool
- Air Conditioning
- Balcony
- Car Park
- Electricity
- Integral Kitchen
- Alarm
- Children's Area
- Concierge
- Lift
- Office

#### Location