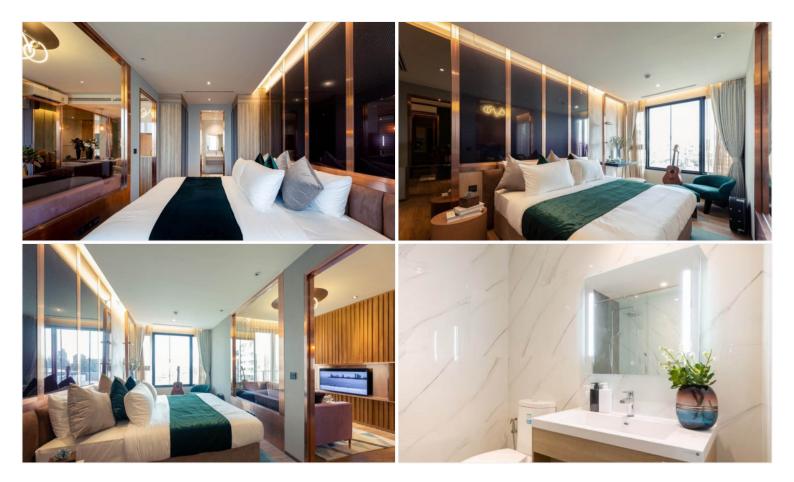

## **Once Pattaya - 2 Bed 2 Bath City View**

Pattaya, North Pattaya, Thailand Reference: 13105

# **\$10,800,000**



2 Bedrooms

2 Bathrooms

Condo

### **Property Description**

Once Pattaya is a mixed-use condominium project developed by Honour Group. It is a high-rise condominium that contains 427 units across 32 floors. The condominium is situated on 3rd road, North Pattaya, among numerous landmarks, beaches, and department stores such as Mini Siam Pattaya, Teddy Bear Museum, Walking Street, Bali Hai Pier, Phra Tm Nak Hill, Terminal 21, Central Marina, Central Festival Pattaya, Pattaya Beach, Wong Amat Beach. Facilities include sky bar, working space, serene and roof garden, sky gym, infinity-edge pool, kids playroom.

#### Photo Gallery





#### **Property Details**

- Property Type: Condo
- Location: Pattaya, North Pattaya, Thailand
- Internal Area: 59m<sup>2</sup>
- Land Area: 7200m<sup>2</sup>
- Price: \$10,800,000
- Bedrooms: 2
- Bathrooms: 2

#### **Property Features**

- Security
- Gym
- Swimming Pool
- Air Conditioning
- Balcony
- Car Park
- Electricity
- Integral Kitchen
- Alarm
- Children's Area
- Concierge
- Lift
- Office

#### Location