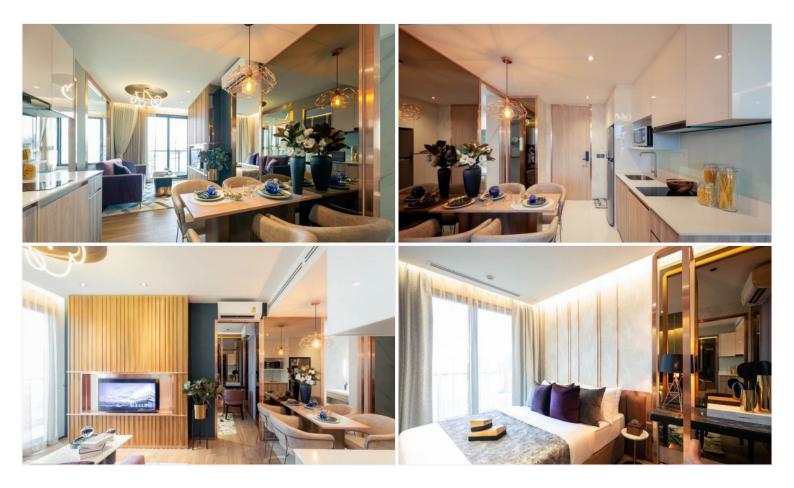

## **Once Pattaya - 2 Bed 2 Bath City View**

Pattaya, North Pattaya, Thailand Reference: 13105

# **\$10,800,000**



2 Bedrooms

2 Bathrooms

Condo

### **Property Description**

Once Pattaya is a mixed-use condominium project developed by Honour Group. It is a high-rise condominium that contains 427 units across 32 floors. The condominium is situated on 3rd road, North Pattaya, among numerous landmarks, beaches, and department stores such as Mini Siam Pattaya, Teddy Bear Museum, Walking Street, Bali Hai Pier, Phra Tm Nak Hill, Terminal 21, Central Marina, Central Festival Pattaya, Pattaya Beach, Wong Amat Beach. Facilities include sky bar, working space, serene and roof garden, sky gym, infinity-edge pool, kids playroom.

#### Photo Gallery





#### **Property Details**

- Property Type: Condo
- Location: Pattaya, North Pattaya, Thailand
- Internal Area: 59m<sup>2</sup>
- Land Area: 7200m<sup>2</sup>
- Price: \$10,800,000
- Bedrooms: 2
- Bathrooms: 2

#### **Property Features**

- Security
- Gym
- Swimming Pool
- Air Conditioning
- Balcony
- Car Park
- Electricity
- Integral Kitchen
- Alarm
- Children's Area
- Concierge
- Lift
- Office

#### Location