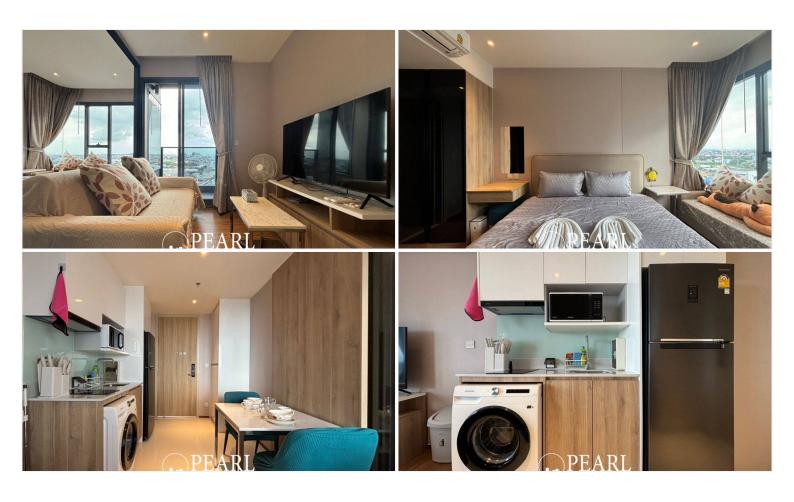

# **Property Description**

Ready to move in! Once Pattaya is a mixed-use condominium project developed by Honour Group. It is a high-rise condominium that contains 427 units across 32 floors. The condominium is situated on 3rd road, North Pattaya, among numerous landmarks, beaches, and department stores such as Mini Siam Pattaya, Teddy Bear Museum, Walking Street, Bali Hai Pier, Phra Tm Nak Hill, Terminal 21, Central Marina, Central Festival Pattaya, Pattaya Beach, Wong Amat Beach. Facilities include sky bar, working space, serene and roof garden, sky gym, infinity-edge pool, kids playroom. This beautiful 1 bedroom and 1 bathroom unit is situated on the 10th floor offering 34 Sqm. of living space. It comes fully furnished with European kitchen, a dining area and living area.

# **Property Details**

• Property Type: Condo

• Location: Pattaya, North Pattaya, Thailand

Internal Area: 34m²
Land Area: 34m²
Price: \$5,990,000

Bedrooms: 1Bathrooms: 1