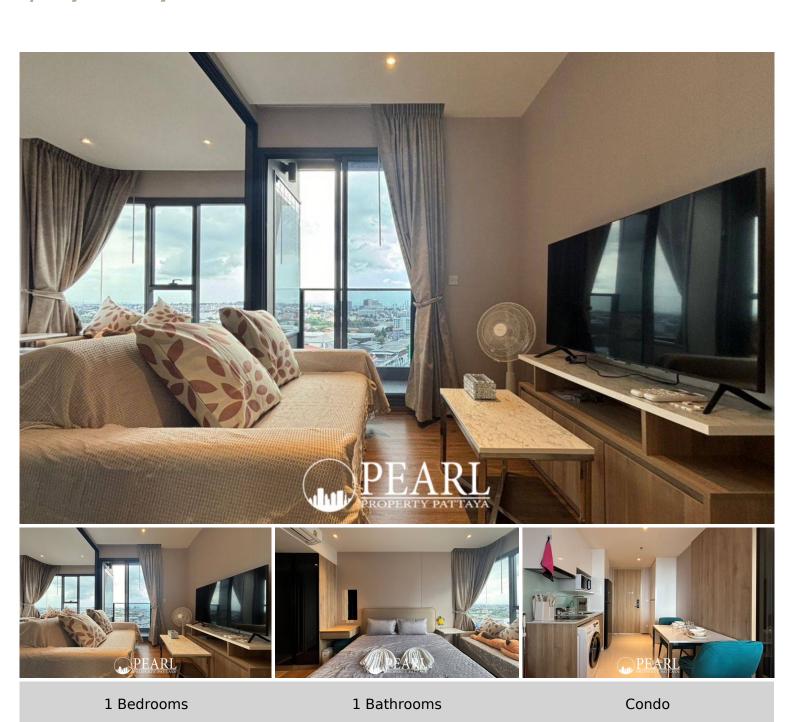

# **Property Description**

Ready to move in! Once Pattaya is a mixed-use condominium project developed by Honour Group. It is a high-rise condominium that contains 427 units across 32 floors. The condominium is situated on 3rd road, North Pattaya, among numerous landmarks, beaches, and department stores such as Mini Siam Pattaya, Teddy Bear Museum, Walking Street, Bali Hai Pier, Phra Tm Nak Hill, Terminal 21, Central Marina, Central Festival Pattaya, Pattaya Beach, Wong Amat Beach. Facilities include sky bar, working space, serene and roof garden, sky gym, infinity-edge pool, kids playroom. This beautiful 1 bedroom and 1 bathroom unit is situated on the 10th floor offering 34 Sqm. of living space. It comes fully furnished with European kitchen, a dining area and living area.

# **Property Details**

• Property Type: Condo

• Location: Pattaya, North Pattaya, Thailand

Internal Area: 34m²
Land Area: 34m²
Price: \$5,990,000

Bedrooms: 1Bathrooms: 1