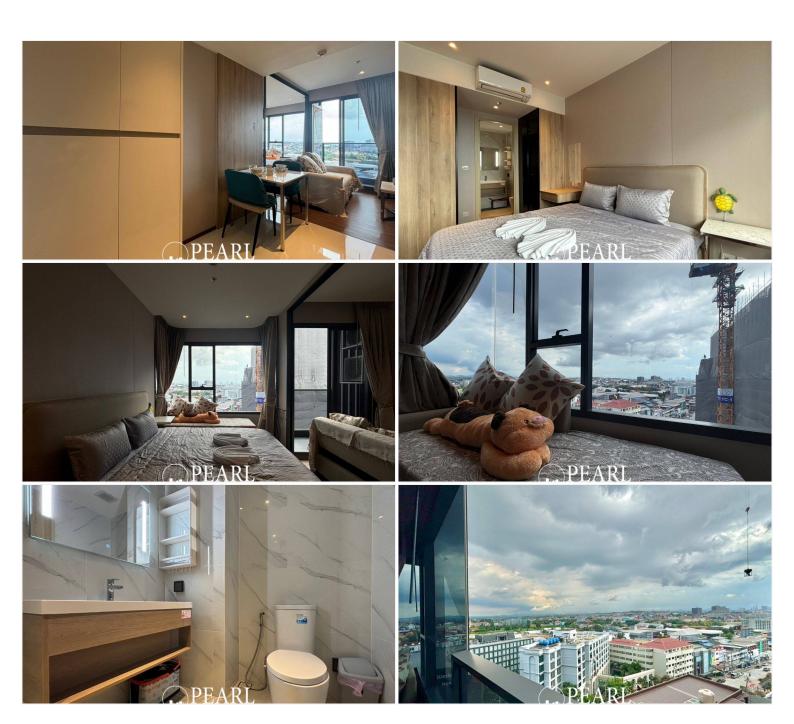

# **Property Description**

Ready to move in! Once Pattaya is a mixed-use condominium project developed by Honour Group. It is a high-rise condominium that contains 427 units across 32 floors. The condominium is situated on 3rd road, North Pattaya, among numerous landmarks, beaches, and department stores such as Mini Siam Pattaya, Teddy Bear Museum, Walking Street, Bali Hai Pier, Phra Tm Nak Hill, Terminal 21, Central Marina, Central Festival Pattaya, Pattaya Beach, Wong Amat Beach. Facilities include sky bar, working space, serene and roof garden, sky gym, infinity-edge pool, kids playroom. This beautiful 1 bedroom and 1 bathroom unit is situated on the 10th floor offering 34 Sqm. of living space. It comes fully furnished with European kitchen, a dining area and living area.

# **Property Details**

• Property Type: Condo

• Location: Pattaya, North Pattaya, Thailand

Internal Area: 34m²
Land Area: 34m²
Price: \$5,990,000

Bedrooms: 1Bathrooms: 1