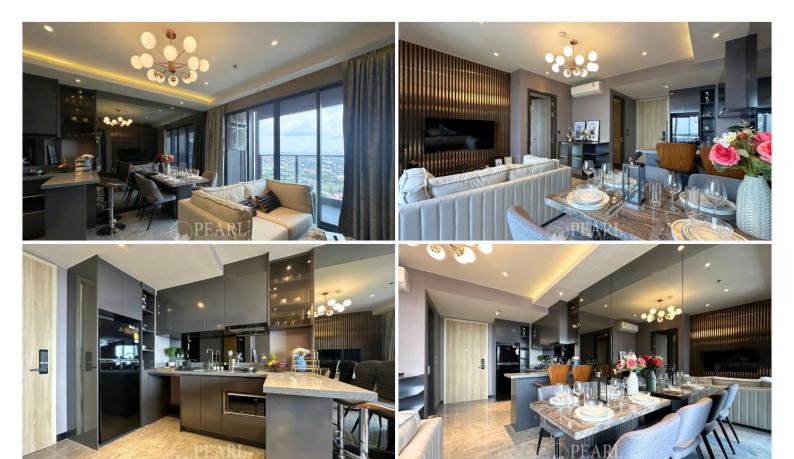

## **Property Description**

Once Pattaya is a mixed-use condominium project developed by Honour Group. It is a high-rise condominium that contains 427 units across 32 floors. The condominium is situated on 3rd road, North Pattaya, among numerous landmarks, beaches, and department stores such as Mini Siam Pattaya, Teddy Bear Museum, Walking Street, Bali Hai Pier, Phra Tm Nak Hill, Terminal 21, Central Marina, Central Festival Pattaya, Pattaya Beach, Wong Amat Beach. Facilities include sky bar, working space, serene and roof garden, sky gym, infinity-edge pool, kids playroom. This beautiful 1 bedroom and 2 bathroom unit is situated on the 29th floor offering 57.15 Sqm. of living space. It comes fully furnished with European kitchen, a dining area and living area.

#### Photo Gallery