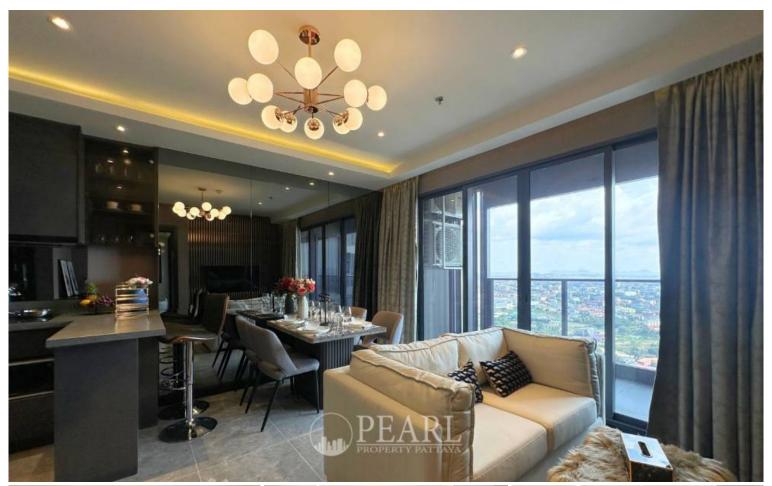

## **Property Description**

Once Pattaya is a mixed-use condominium project developed by Honour Group. It is a high-rise condominium that contains 427 units across 32 floors. The condominium is situated on 3rd road, North Pattaya, among numerous landmarks, beaches, and department stores such as Mini Siam Pattaya, Teddy Bear Museum, Walking Street, Bali Hai Pier, Phra Tm Nak Hill, Terminal 21, Central Marina, Central Festival Pattaya, Pattaya Beach, Wong Amat Beach. Facilities include sky bar, working space, serene and roof garden, sky gym, infinity-edge pool, kids playroom. This beautiful 1 bedroom and 2 bathroom unit is situated on the 29th floor offering 57.15 Sqm. of living space. It comes fully furnished with European kitchen, a dining area and living area.