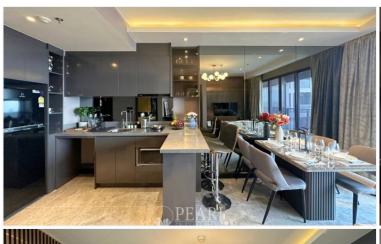

## **Property Description**

Once Pattaya is a mixed-use condominium project developed by Honour Group. It is a high-rise condominium that contains 427 units across 32 floors. The condominium is situated on 3rd road, North Pattaya, among numerous landmarks, beaches, and department stores such as Mini Siam Pattaya, Teddy Bear Museum, Walking Street, Bali Hai Pier, Phra Tm Nak Hill, Terminal 21, Central Marina, Central Festival Pattaya, Pattaya Beach, Wong Amat Beach. Facilities include sky bar, working space, serene and roof garden, sky gym, infinity-edge pool, kids playroom. This beautiful 1 bedroom and 2 bathroom unit is situated on the 29th floor offering 57.15 Sqm. of living space. It comes fully furnished with European kitchen, a dining area and living area.

#### Photo Gallery