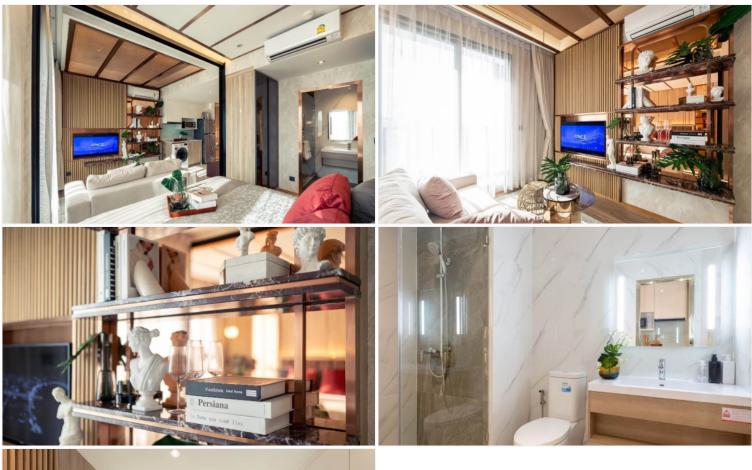

# **Property Description**

Once Pattaya is a mixed-use condominium project developed by Honour Group. It is a high-rise condominium that contains 427 units across 32 floors. The condominium is situated on 3rd road, North Pattaya, among numerous landmarks, beaches, and department stores such as Mini Siam Pattaya, Teddy Bear Museum, Walking Street, Bali Hai Pier, Phra Tm Nak Hill, Terminal 21, Central Marina, Central Festival Pattaya, Pattaya Beach, Wong Amat Beach. Facilities include sky bar, working space, serene and roof garden, sky gym, infinity-edge pool, kids playroom.

### **Property Details**

- Property Type: Condo
- Location: Pattaya, North Pattaya, Thailand
- Internal Area: 34.3m<sup>2</sup>
- Land Area: 7200m<sup>2</sup>
- Price: \$5,229,000
- Bedrooms: 1
- Bathrooms: 1