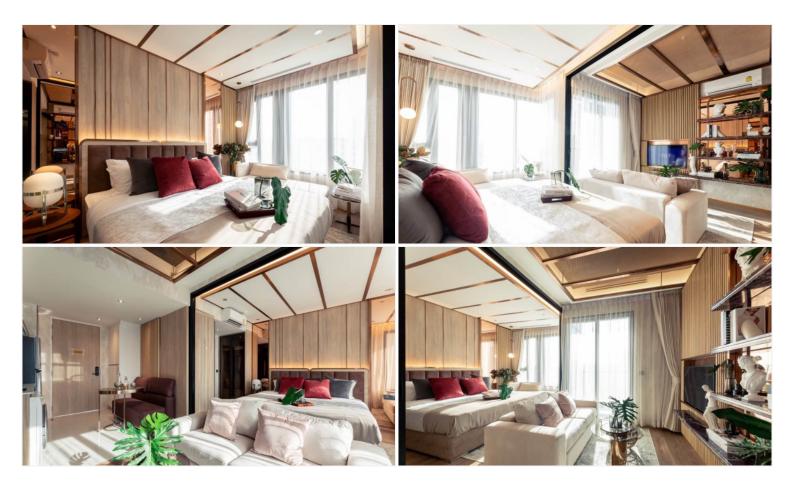

# **Property Description**

Once Pattaya is a mixed-use condominium project developed by Honour Group. It is a high-rise condominium that contains 427 units across 32 floors. The condominium is situated on 3rd road, North Pattaya, among numerous landmarks, beaches, and department stores such as Mini Siam Pattaya, Teddy Bear Museum, Walking Street, Bali Hai Pier, Phra Tm Nak Hill, Terminal 21, Central Marina, Central Festival Pattaya, Pattaya Beach, Wong Amat Beach. Facilities include sky bar, working space, serene and roof garden, sky gym, infinity-edge pool, kids playroom.

### **Property Details**

- Property Type: Condo
- Location: Pattaya, North Pattaya, Thailand
- Internal Area: 34.3m<sup>2</sup>
- Land Area: 7200m<sup>2</sup>
- Price: \$5,229,000
- Bedrooms: 1
- Bathrooms: 1