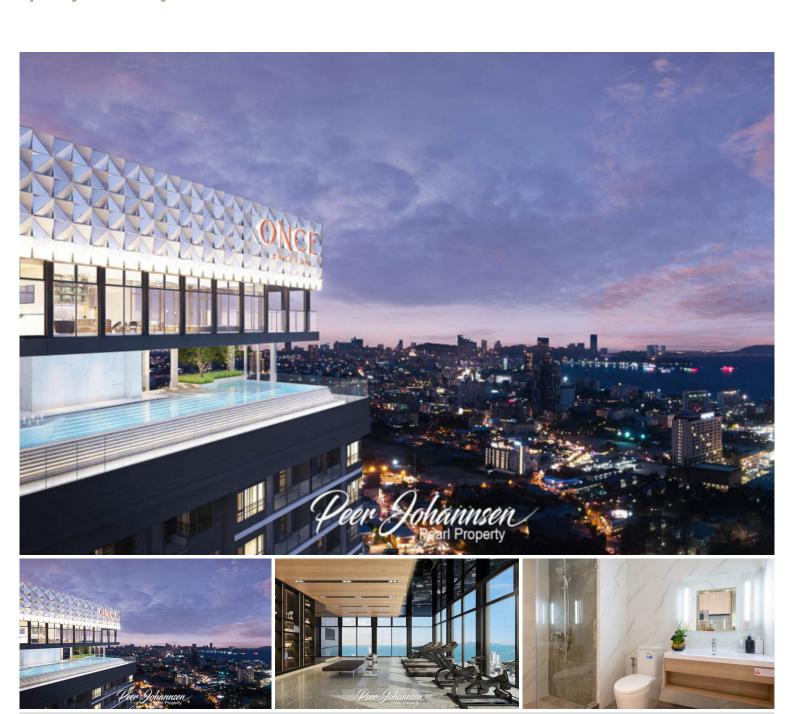

## **Property Description**

Once Pattaya is a mixed-use condominium project developed by Honour Group. It is a high-rise condominium that contains 427 units across 32 floors. The condominium is situated on 3rd road, North Pattaya, among numerous landmarks, beaches, and department stores such as Mini Siam Pattaya, Teddy Bear Museum, Walking Street, Bali Hai Pier, Phra Tm Nak Hill, Terminal 21, Central Marina, Central Festival Pattaya, Pattaya Beach, Wong Amat Beach. Facilities include sky bar, working space, serene and roof garden, sky gym, infinity-edge pool, kids playroom.

#### Photo Gallery