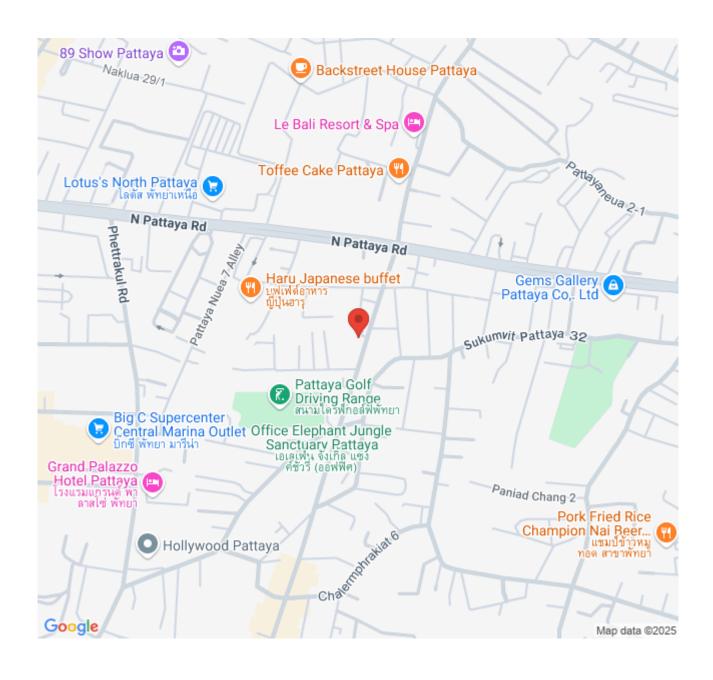

ed on 3rd road, North Pattaya, among numerous landmarks, beaches, and department stores such as Mini Siam Pattaya, Teddy Bear Museum, Walking Street, Bali Hai Pier, Phra Tm Nak Hill, Terminal 21, Central Marina, Central Festival Pattaya, Pattaya Beach, Wong Amat Beach. Facilities include sky bar, working space, serene and roof garden, sky gym, infinity-edge pool, kids playroom.

#### Photo Gallery







### **Property Details**

• Property Type: Condo

• Location: Pattaya, North Pattaya, Thailand

Internal Area: 57.2m²
Land Area: 7200m²
Price: #9,030,000

Bedrooms: 1Bathrooms: 1

#### **Property Features**

- Security
- Gym
- Sauna
- Swimming Pool
- Air Conditioning
- Balcony
- Car Park
- Electricity
- Integral Kitchen
- Alarm
- Children's Area
- Concierge
- Lift
- Office

#### Location