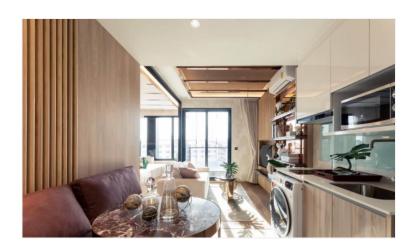

# Once Pattaya - 1 Bed 1 Bath City View Type Super 1BD

Pattaya, North Pattaya, Thailand Reference: 13102

**\$9,030,000** 



1 Bedrooms 1 Bathrooms Condo

## **Property Description**

Once Pattaya is a mixed-use condominium project developed by Honour Group. It is a high-rise condominium that contains 427 units across 32 floors. The condominium is situated on 3rd road, North Pattaya, among numerous landmarks, beaches, and department stores such as Mini Siam Pattaya, Teddy Bear Museum, Walking Street, Bali Hai Pier, Phra Tm Nak Hill, Terminal 21, Central Marina, Central Festival Pattaya, Pattaya Beach, Wong Amat Beach. Facilities include sky bar, working space, serene and roof garden, sky gym, infinity-edge pool, kids playroom.

#### Photo Gallery







### **Property Details**

• Property Type: Condo

• Location: Pattaya, North Pattaya, Thailand

Internal Area: 57.2m²
Land Area: 7200m²
Price: #9,030,000

Bedrooms: 1Bathrooms: 1

#### **Property Features**

- Security
- Gym
- Sauna
- Swimming Pool
- Air Conditioning
- Balcony
- Car Park
- Electricity
- Integral Kitchen
- Alarm
- Children's Area
- Concierge
- Lift
- Office

#### Location