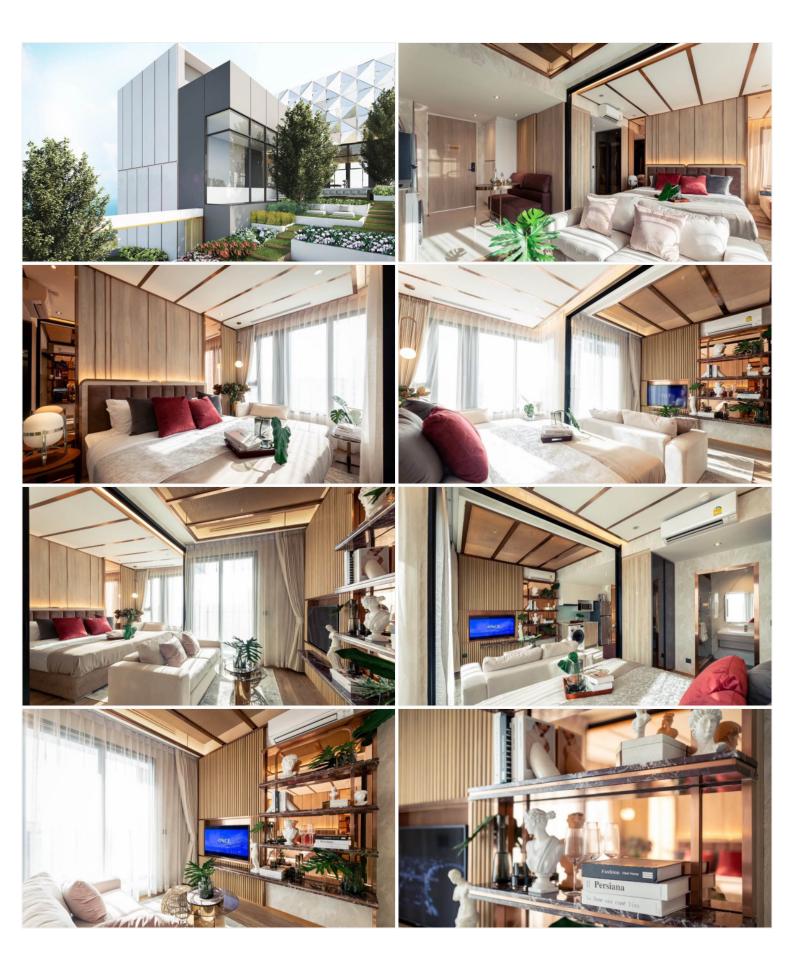

# Once Pattaya - 1 Bed 1 Bath City View Type Super 1BD

Pattaya, North Pattaya, Thailand Reference: 13102

**\$9,030,000** 



1 Bedrooms 1 Bathrooms Condo

## **Property Description**

Once Pattaya is a mixed-use condominium project developed by Honour Group. It is a high-rise condominium that contains 427 units across 32 floors. The condominium is situated on 3rd road, North Pattaya, among numerous landmarks, beaches, and department stores such as Mini Siam Pattaya, Teddy Bear Museum, Walking Street, Bali Hai Pier, Phra Tm Nak Hill, Terminal 21, Central Marina, Central Festival Pattaya, Pattaya Beach, Wong Amat Beach. Facilities include sky bar, working space, serene and roof garden, sky gym, infinity-edge pool, kids playroom.

#### Photo Gallery







### **Property Details**

• Property Type: Condo

• Location: Pattaya, North Pattaya, Thailand

Internal Area: 57.2m²
Land Area: 7200m²
Price: #9,030,000

Bedrooms: 1Bathrooms: 1

#### **Property Features**

- Security
- Gym
- Sauna
- Swimming Pool
- Air Conditioning
- Balcony
- Car Park
- Electricity
- Integral Kitchen
- Alarm
- Children's Area
- Concierge
- Lift
- Office

#### Location