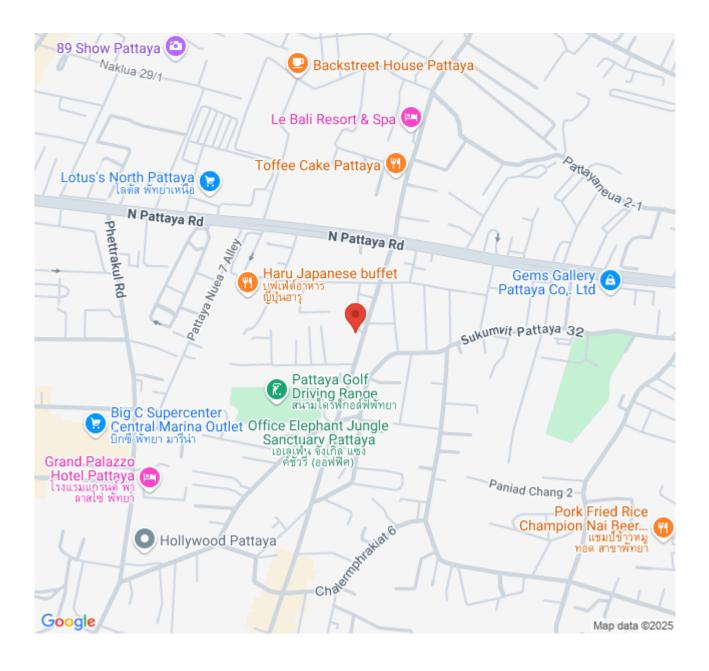

n 3rd road, North Pattaya, among numerous landmarks, beaches, and department stores such as Mini Siam Pattaya, Teddy Bear Museum, Walking Street, Bali Hai Pier, Phra Tm Nak Hill, Terminal 21, Central Marina, Central Festival Pattaya, Pattaya Beach, Wong Amat Beach. Facilities include sky bar, working space, serene and roof garden, sky gym, infinity-edge pool, kids playroom.

### Photo Gallery







#### **Property Details**

- Property Type: Condo
- Location: Pattaya, North Pattaya, Thailand
- Internal Area: 34m<sup>2</sup>
- Land Area: 34m<sup>2</sup>
- Price: \$30,900 per month
- Bedrooms: 1
- Bathrooms: 1

#### **Property Features**

- Security
- Gym
- Jacuzzi
- Sauna
- Swimming Pool
- Air Conditioning
- Balcony
- Car Park
- Electricity
- Alarm
- Children's Area
- Lift

#### Location