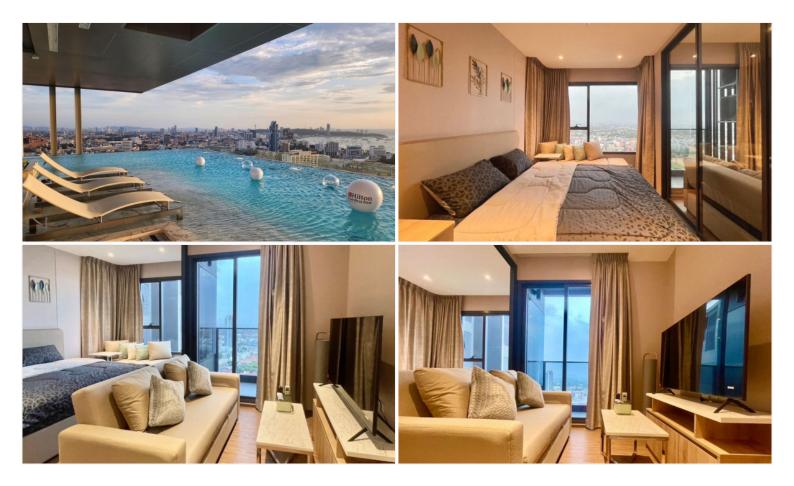

## **Property Description**

**Ready to move in!** Once Pattaya is a mixed-use condominium project developed by Honour Group. It is a high-rise condominium that contains 427 units across 32 floors. The condominium is situated on 3rd road, North Pattaya, among numerous landmarks, beaches, and department stores such as Mini Siam Pattaya, Teddy Bear Museum, Walking Street, Bali Hai Pier, Phra Tm Nak Hill, Terminal 21, Central Marina, Central Festival Pattaya, Pattaya Beach, Wong Amat Beach. Facilities include sky bar, working space, serene and roof garden, sky gym, infinity-edge pool, kids playroom.

#### **Property Details**

- Property Type: Condo
- Location: Pattaya, North Pattaya, Thailand
- Internal Area: 34m<sup>2</sup>
- Land Area: 34m<sup>2</sup>
- Price: \$30,900 per month
- Bedrooms: 1
- Bathrooms: 1

#### **Property Features**

- Security
- Gym
- Jacuzzi
- Sauna
- Swimming Pool
- Air Conditioning
- Balcony
- Car Park
- Electricity
- Alarm
- Children's Area
- Lift