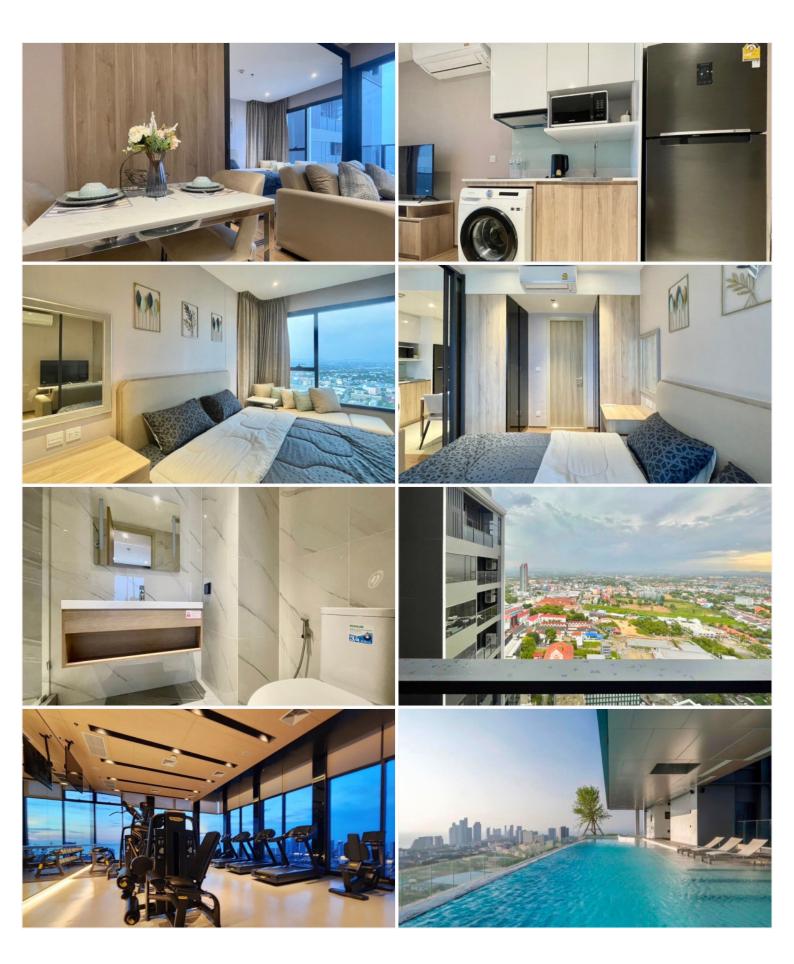

## **Property Description**

**Ready to move in!** Once Pattaya is a mixed-use condominium project developed by Honour Group. It is a high-rise condominium that contains 427 units across 32 floors. The condominium is situated on 3rd road, North Pattaya, among numerous landmarks, beaches, and department stores such as Mini Siam Pattaya, Teddy Bear Museum, Walking Street, Bali Hai Pier, Phra Tm Nak Hill, Terminal 21, Central Marina, Central Festival Pattaya, Pattaya Beach, Wong Amat Beach. Facilities include sky bar, working space, serene and roof garden, sky gym, infinity-edge pool, kids playroom.

#### **Property Details**

- Property Type: Condo
- Location: Pattaya, North Pattaya, Thailand
- Internal Area: 34m<sup>2</sup>
- Land Area: 34m<sup>2</sup>
- Price: \$30,900 per month
- Bedrooms: 1
- Bathrooms: 1

#### **Property Features**

- Security
- Gym
- Jacuzzi
- Sauna
- Swimming Pool
- Air Conditioning
- Balcony
- Car Park
- Electricity
- Alarm
- Children's Area
- Lift