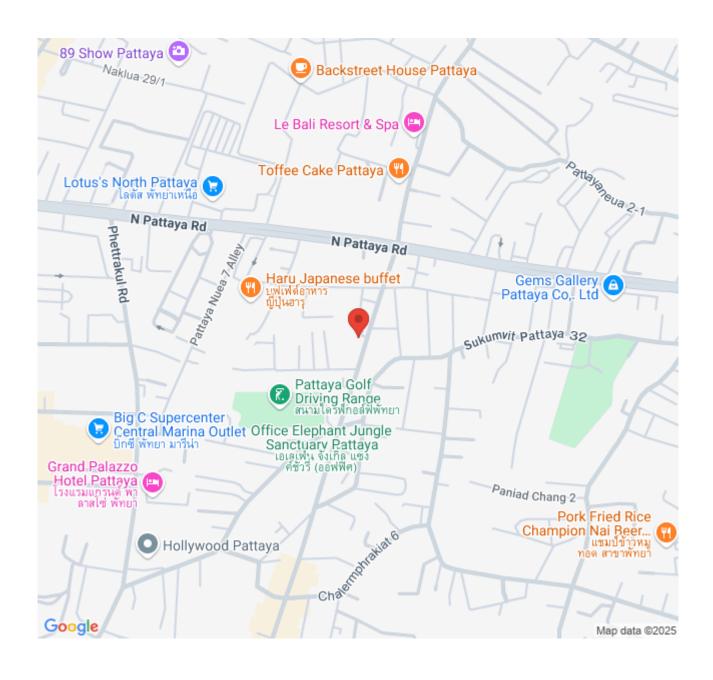

each. Facilities include sky bar, working space, serene and roof garden, sky gym, infinity-edge pool, kids playroom. This beautiful 1 bedroom and 1 bathroom unit is situated on the 24th floor offering 34 Sqm. of living space. It comes fully furnished with European kitchen, a dining area and living area. (Foreign name ownership) short-term rental (3 months contract) 30,000 THB (6 months - 1 year contract) 27,000 THB.

## Photo Gallery

















# **Property Details**

• Property Type: Condo

• Location: Pattaya, North Pattaya, Thailand

Internal Area: 34m²
Land Area: 35m²
Price: \$4,990,000

Bedrooms: 1Bathrooms: 1

### **Property Features**

- Security
- Gym
- Sauna
- Swimming Pool
- Air Conditioning
- Balcony
- Car Park
- Electricity
- Alarm
- Children's Area
- Lift

### Location