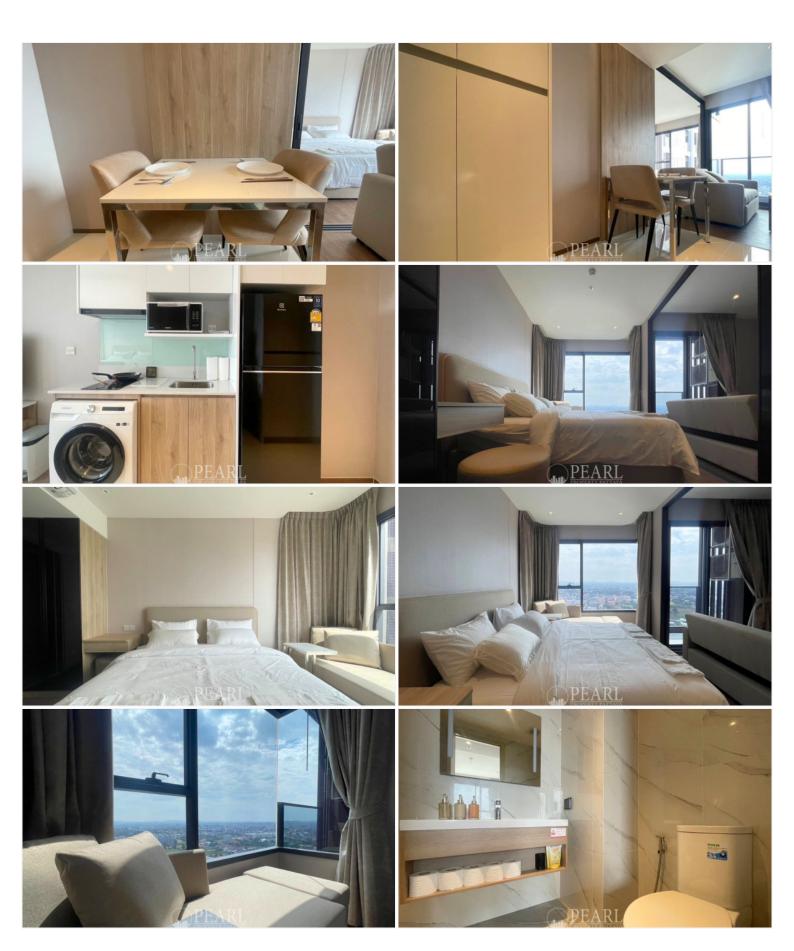

# **Property Description**

Ready to move in! Once Pattaya is a mixed-use condominium project developed by Honour Group. It is a high-rise condominium that contains 427 units across 32 floors. The condominium is situated on 3rd road, North Pattaya, among numerous landmarks, beaches, and department stores such as Mini Siam Pattaya, Teddy Bear Museum, Walking Street, Bali Hai Pier, Phra Tm Nak Hill, Terminal 21, Central Marina, Central Festival Pattaya, Pattaya Beach, Wong Amat Beach. Facilities include sky bar, working space, serene and roof garden, sky gym, infinity-edge pool, kids playroom. This beautiful 1 bedroom and 1 bathroom unit is situated on the 24th floor offering 34 Sqm. of living space. It comes fully furnished with European kitchen, a dining area and living area. (Foreign name ownership) short-term rental (3 months contract) 30,000 THB (6 months - 1 year contract) 27,000 THB.

# **Property Details**

• Property Type: Condo

• Location: Pattaya, North Pattaya, Thailand

Internal Area: 34m²
Land Area: 35m²
Price: \$4,990,000

Bedrooms: 1Bathrooms: 1