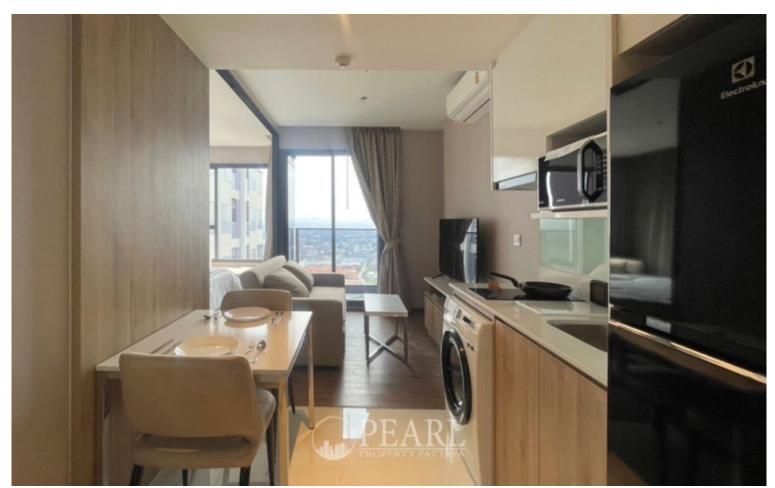

# **Property Description**

Ready to move in! Once Pattaya is a mixed-use condominium project developed by Honour Group. It is a high-rise condominium that contains 427 units across 32 floors. The condominium is situated on 3rd road, North Pattaya, among numerous landmarks, beaches, and department stores such as Mini Siam Pattaya, Teddy Bear Museum, Walking Street, Bali Hai Pier, Phra Tm Nak Hill, Terminal 21, Central Marina, Central Festival Pattaya, Pattaya Beach, Wong Amat Beach. Facilities include sky bar, working space, serene and roof garden, sky gym, infinity-edge pool, kids playroom. This beautiful 1 bedroom and 1 bathroom unit is situated on the 24th floor offering 34 Sqm. of living space. It comes fully furnished with European kitchen, a dining area and living area. (Foreign name ownership) short-term rental (3 months contract) 30,000 THB (6 months - 1 year contract) 27,000 THB.

# **Property Details**

• Property Type: Condo

• Location: Pattaya, North Pattaya, Thailand

Internal Area: 34m²
Land Area: 35m²
Price: \$4,990,000

Bedrooms: 1Bathrooms: 1