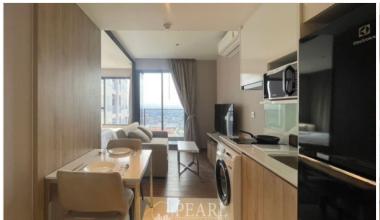

# **Property Description**

Ready to move in! Once Pattaya is a mixed-use condominium project developed by Honour Group. It is a high-rise condominium that contains 427 units across 32 floors. The condominium is situated on 3rd road, North Pattaya, among numerous landmarks, beaches, and department stores such as Mini Siam Pattaya, Teddy Bear Museum, Walking Street, Bali Hai Pier, Phra Tm Nak Hill, Terminal 21, Central Marina, Central Festival Pattaya, Pattaya Beach, Wong Amat Beach. Facilities include sky bar, working space, serene and roof garden, sky gym, infinity-edge pool, kids playroom. This beautiful 1 bedroom and 1 bathroom unit is situated on the 24th floor offering 34 Sqm. of living space. It comes fully furnished with European kitchen, a dining area and living area. (Foreign name ownership) short-term rental (3 months contract) 30,000 THB (6 months - 1 year contract) 27,000 THB.

# **Property Details**

• Property Type: Condo

• Location: Pattaya, North Pattaya, Thailand

Internal Area: 34m²
Land Area: 35m²
Price: \$4,990,000

Bedrooms: 1Bathrooms: 1