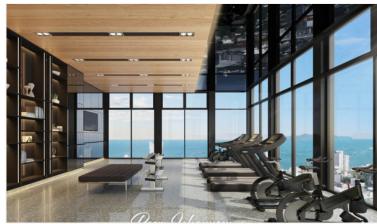

# **Property Description**

Ready to move in! Once Pattaya is a mixed-use condominium project developed by Honour Group. It is a high-rise condominium that contains 427 units across 32 floors. The condominium is situated on 3rd road, North Pattaya, among numerous landmarks, beaches, and department stores such as Mini Siam Pattaya, Teddy Bear Museum, Walking Street, Bali Hai Pier, Phra Tm Nak Hill, Terminal 21, Central Marina, Central Festival Pattaya, Pattaya Beach, Wong Amat Beach. Facilities include sky bar, working space, serene and roof garden, sky gym, infinity-edge pool, kids playroom. This beautiful 1 bedroom and 1 bathroom unit is situated on the 24th floor offering 34 Sqm. of living space. It comes fully furnished with European kitchen, a dining area and living area. (Foreign name ownership) short-term rental (3 months contract) 30,000 THB (6 months - 1 year contract) 27,000 THB.

### **Property Features**

- Security
- Gym
- Sauna
- Swimming Pool
- Air Conditioning
- Balcony
- Car Park
- Electricity
- Alarm
- Children's Area
- Lift