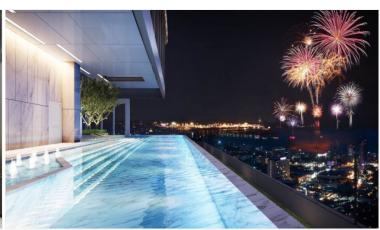

# **Property Description**

Ready to move in! Once Pattaya is a mixed-use condominium project developed by Honour Group. It is a high-rise condominium that contains 427 units across 32 floors. The condominium is situated on 3rd road, North Pattaya, among numerous landmarks, beaches, and department stores such as Mini Siam Pattaya, Teddy Bear Museum, Walking Street, Bali Hai Pier, Phra Tm Nak Hill, Terminal 21, Central Marina, Central Festival Pattaya, Pattaya Beach, Wong Amat Beach. Facilities include sky bar, working space, serene and roof garden, sky gym, infinity-edge pool, kids playroom. This beautiful 1 bedroom and 1 bathroom unit is situated on the 24th floor offering 34 Sqm. of living space. It comes fully furnished with European kitchen, a dining area and living area. (Foreign name ownership) short-term rental (3 months contract) 30,000 THB (6 months - 1 year contract) 27,000 THB.