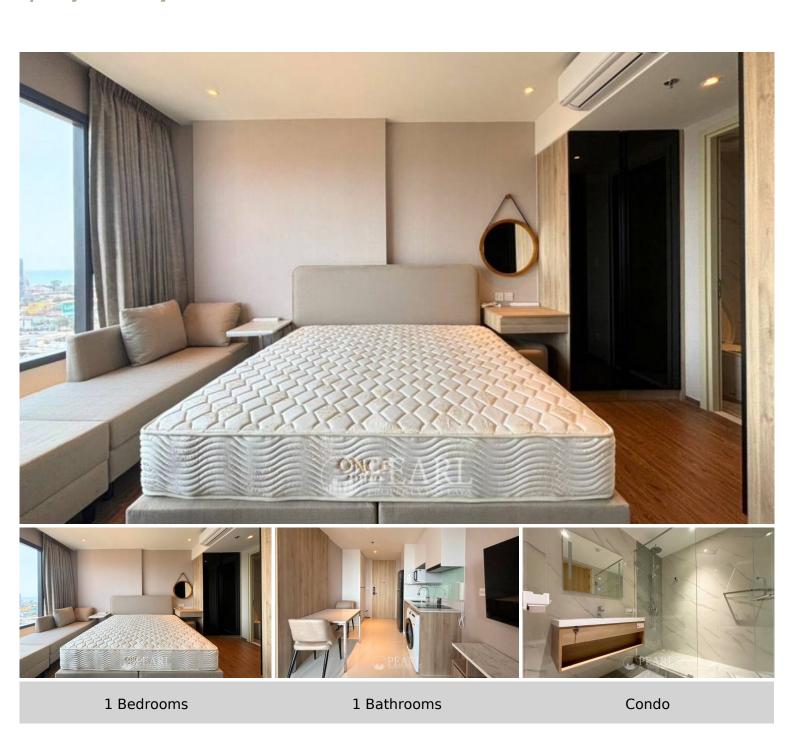

## **Property Description**

Ready to move in! Once Pattaya is a mixed-use condominium project developed by Honour Group. It is a high-rise condominium that contains 427 units across 32 floors. The condominium is situated on 3rd road, North Pattaya, among numerous landmarks, beaches, and department stores such as Mini Siam Pattaya, Teddy Bear Museum, Walking Street, Bali Hai Pier, Phra Tm Nak Hill, Terminal 21, Central Marina, Central Festival Pattaya, Pattaya Beach, Wong Amat Beach. Facilities include sky bar, working space, serene and roof garden, sky gym, infinity-edge pool, kids playroom. This beautiful 1 bedroom and 1 bathroom unit is situated on the 19th floor offering 34.4 Sqm. of living space. It comes fully furnished with European kitchen, a dining area and living area. (Foreigner name)

### **Property Details**

• Property Type: Condo

• Location: Pattaya, North Pattaya, Thailand

• Internal Area: 34.4m²

• Price: \$5,900,000

Bedrooms: 1Bathrooms: 1