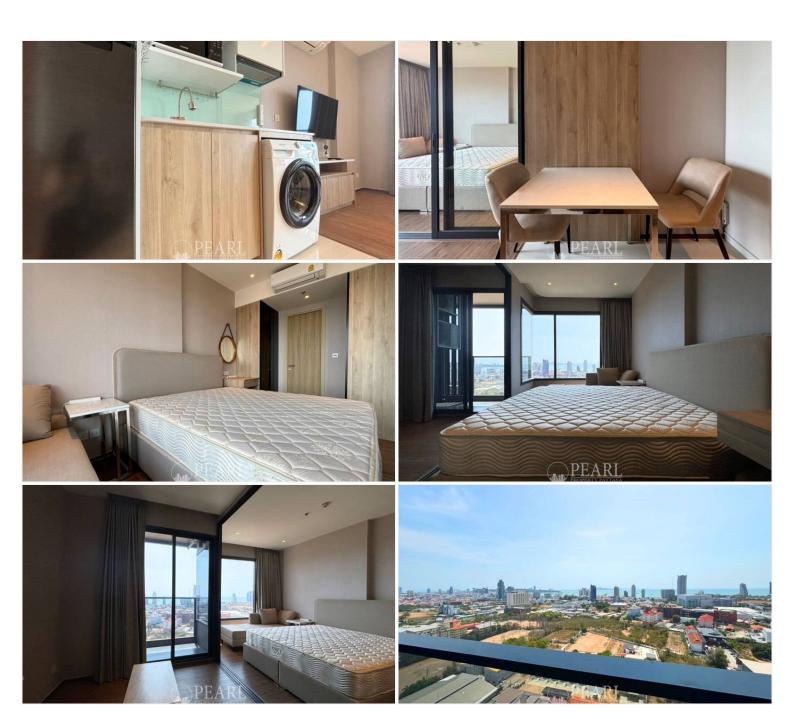

## **Property Description**

Ready to move in! Once Pattaya is a mixed-use condominium project developed by Honour Group. It is a high-rise condominium that contains 427 units across 32 floors. The condominium is situated on 3rd road, North Pattaya, among numerous landmarks, beaches, and department stores such as Mini Siam Pattaya, Teddy Bear Museum, Walking Street, Bali Hai Pier, Phra Tm Nak Hill, Terminal 21, Central Marina, Central Festival Pattaya, Pattaya Beach, Wong Amat Beach. Facilities include sky bar, working space, serene and roof garden, sky gym, infinity-edge pool, kids playroom. This beautiful 1 bedroom and 1 bathroom unit is situated on the 19th floor offering 34.4 Sqm. of living space. It comes fully furnished with European kitchen, a dining area and living area. (Foreigner name)

### **Property Details**

• Property Type: Condo

• Location: Pattaya, North Pattaya, Thailand

• Internal Area: 34.4m²

• Price: \$5,900,000

Bedrooms: 1Bathrooms: 1