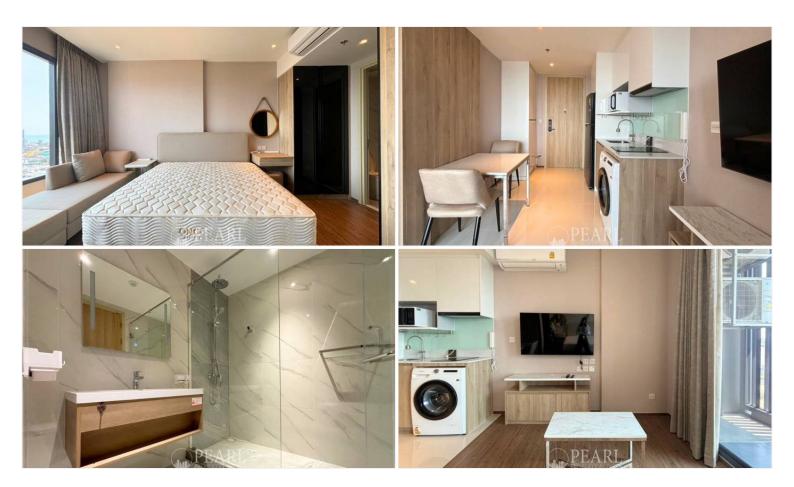

## **Property Description**

Ready to move in! Once Pattaya is a mixed-use condominium project developed by Honour Group. It is a high-rise condominium that contains 427 units across 32 floors. The condominium is situated on 3rd road, North Pattaya, among numerous landmarks, beaches, and department stores such as Mini Siam Pattaya, Teddy Bear Museum, Walking Street, Bali Hai Pier, Phra Tm Nak Hill, Terminal 21, Central Marina, Central Festival Pattaya, Pattaya Beach, Wong Amat Beach. Facilities include sky bar, working space, serene and roof garden, sky gym, infinity-edge pool, kids playroom. This beautiful 1 bedroom and 1 bathroom unit is situated on the 19th floor offering 34.4 Sqm. of living space. It comes fully furnished with European kitchen, a dining area and living area. (Foreigner name)

### **Property Details**

• Property Type: Condo

• Location: Pattaya, North Pattaya, Thailand

• Internal Area: 34.4m²

• Price: \$5,900,000

Bedrooms: 1Bathrooms: 1