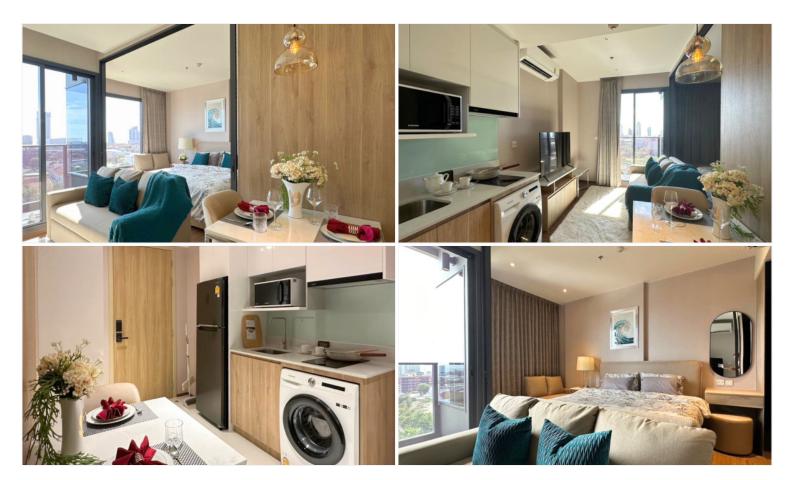

# **Property Description**

Once Pattaya is a mixed-use condominium project developed by Honour Group. It is a high-rise condominium that contains 427 units across 32 floors. The condominium is situated on 3rd road, North Pattaya, among numerous landmarks, beaches, and department stores such as Mini Siam Pattaya, Teddy Bear Museum, Walking Street, Bali Hai Pier, Phra Tm Nak Hill, Terminal 21, Central Marina, Central Festival Pattaya, Pattaya Beach, Wong Amat Beach. Facilities include sky bar, working space, serene and roof garden, sky gym, infinity-edge pool, kids playroom. This beautiful 1 bedroom and 1 bathroom unit is situated on the 10th floor offering 35 Sqm. of living space. It comes fully furnished with European kitchen, a dining area and living area. (Thai name)

### **Property Details**

• Property Type: Condo

• Location: Pattaya, North Pattaya, Thailand

• Internal Area: 35m<sup>2</sup>

Land Area: 0m²
Price: \$4,990,000

Bedrooms: 1Bathrooms: 1