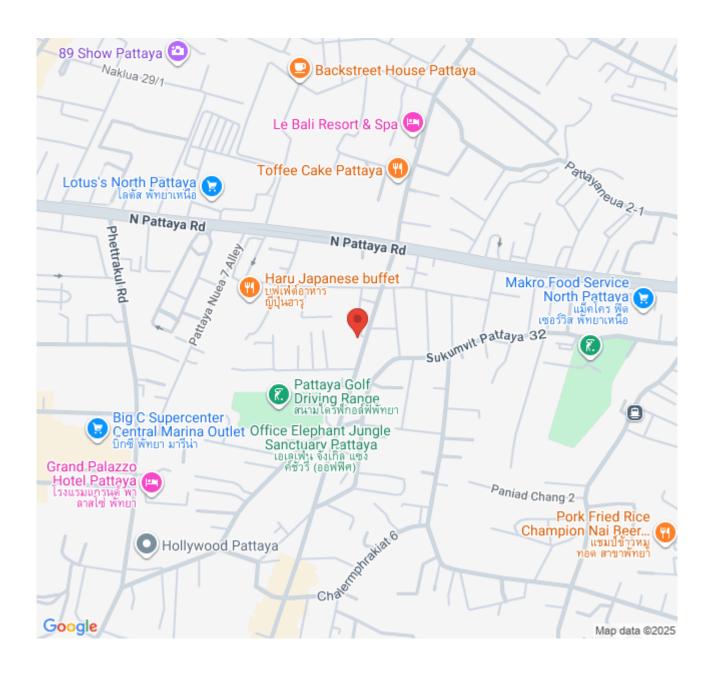

k Hill, Terminal 21, Central Marina, Central Festival Pattaya, Pattaya Beach, Wong Amat Beach. Facilities include sky bar, working space, serene and roof garden, sky gym, infinity-edge pool, kids playroom. This beautiful 1 bedroom and 1 bathroom unit is situated on the 10th floor offering 35 Sqm. of living space. It comes fully furnished with European kitchen, a dining area and living area. (Thai name)

#### Photo Gallery













### **Property Details**

• Property Type: Condo

• Location: Pattaya, North Pattaya, Thailand

• Internal Area: 35m<sup>2</sup>

Land Area: 0m²
Price: \$4,990,000

Bedrooms: 1Bathrooms: 1

### **Property Features**

- Air Conditioning
- Alarm
- Balcony
- Car Park
- Children's Area
- Electricity
- Gym
- Lift
- Sauna
- Security
- Swimming Pool

#### Location