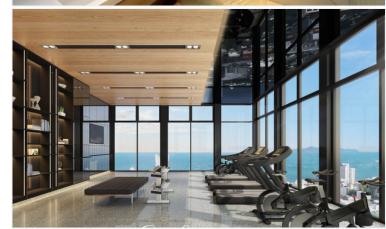

# **Property Description**

Once Pattaya is a mixed-use condominium project developed by Honour Group. It is a high-rise condominium that contains 427 units across 32 floors. The condominium is situated on 3rd road, North Pattaya, among numerous landmarks, beaches, and department stores such as Mini Siam Pattaya, Teddy Bear Museum, Walking Street, Bali Hai Pier, Phra Tm Nak Hill, Terminal 21, Central Marina, Central Festival Pattaya, Pattaya Beach, Wong Amat Beach. Facilities include sky bar, working space, serene and roof garden, sky gym, infinity-edge pool, kids playroom. This beautiful 1 bedroom and 1 bathroom unit is situated on the 10th floor offering 35 Sqm. of living space. It comes fully furnished with European kitchen, a dining area and living area. (Thai name)

### **Property Features**

- Air Conditioning
- Alarm
- Balcony
- Car Park
- Children's Area
- Electricity
- Gym
- Lift
- Sauna
- Security
- Swimming Pool