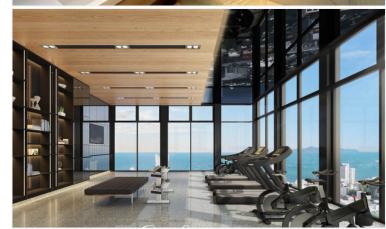

# **Property Description**

Once Pattaya is a mixed-use condominium project developed by Honour Group. It is a high-rise condominium that contains 427 units across 32 floors. The condominium is situated on 3rd road, North Pattaya, among numerous landmarks, beaches, and department stores such as Mini Siam Pattaya, Teddy Bear Museum, Walking Street, Bali Hai Pier, Phra Tm Nak Hill, Terminal 21, Central Marina, Central Festival Pattaya, Pattaya Beach, Wong Amat Beach. Facilities include sky bar, working space, serene and roof garden, sky gym, infinity-edge pool, kids playroom. This beautiful 1 bedroom and 1 bathroom unit is situated on the 10th floor offering 35 Sqm. of living space. It comes fully furnished with European kitchen, a dining area and living area. (Thai name)

#### **Property Features**

- Security
- Gym
- Sauna
- Swimming Pool
- Air Conditioning
- Balcony
- Car Park
- Electricity
- Alarm
- Children's Area
- Lift