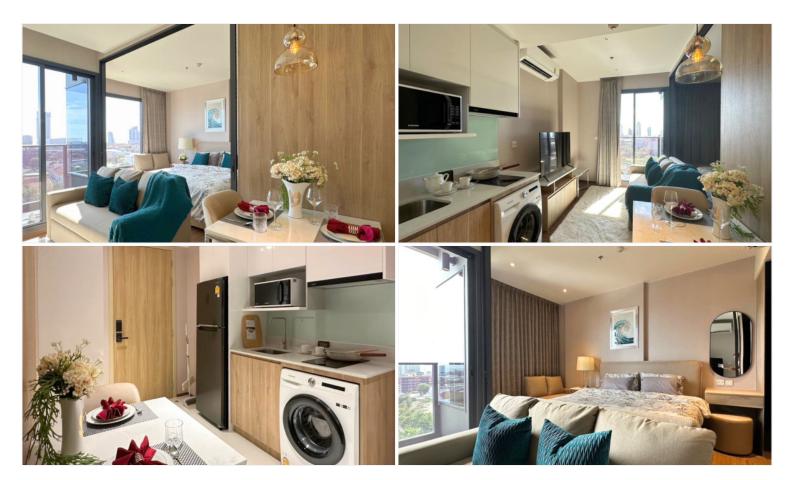

# **Property Description**

Once Pattaya is a mixed-use condominium project developed by Honour Group. It is a high-rise condominium that contains 427 units across 32 floors. The condominium is situated on 3rd road, North Pattaya, among numerous landmarks, beaches, and department stores such as Mini Siam Pattaya, Teddy Bear Museum, Walking Street, Bali Hai Pier, Phra Tm Nak Hill, Terminal 21, Central Marina, Central Festival Pattaya, Pattaya Beach, Wong Amat Beach. Facilities include sky bar, working space, serene and roof garden, sky gym, infinity-edge pool, kids playroom. This beautiful 1 bedroom and 1 bathroom unit is situated on the 10th floor offering 35 Sqm. of living space. It comes fully furnished with European kitchen, a dining area and living area. (Thai name)

#### **Property Details**

• Property Type: Condo

• Location: Pattaya, North Pattaya, Thailand

• Internal Area: 35m<sup>2</sup>

• Land Area: 0m<sup>2</sup>

• Price: \$25,000 per month

Bedrooms: 1Bathrooms: 1