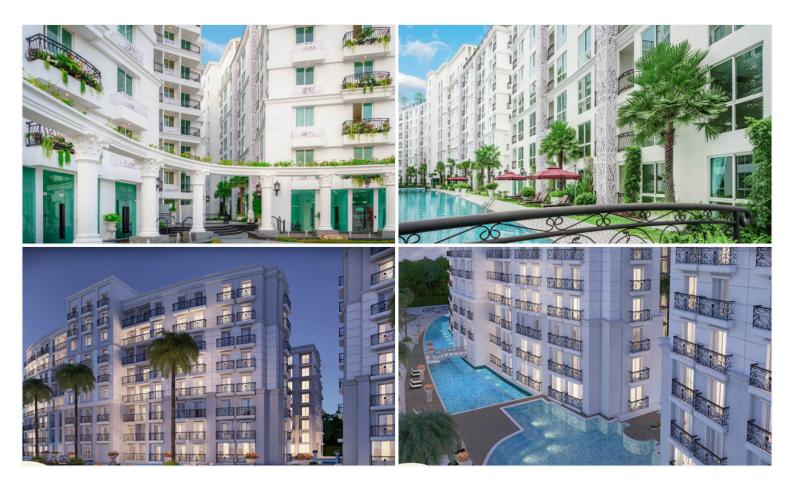

### **Property Description**

The Olympus City Garden is surrounded by outstanding Mediterranean feelings. The styles and themes are based on the wonders of the Parthenon and Mount Olympus of old Greece! The condominium consists of 6 buildings with its own beautiful name as Florence, Apollo, Eden, Barcelona, Delos, and Corsica, a wraparound pool circling the entire development. It is located at Soi Kor Pai, South Pattaya which is easily accessible to numerous places around. Facilities include swimming pools, steam rooms, jacuzzi, sauna, yoga rooms, open air sky-gym, jogging track, children's play area, cafes, and restaurants.

#### Photo Gallery