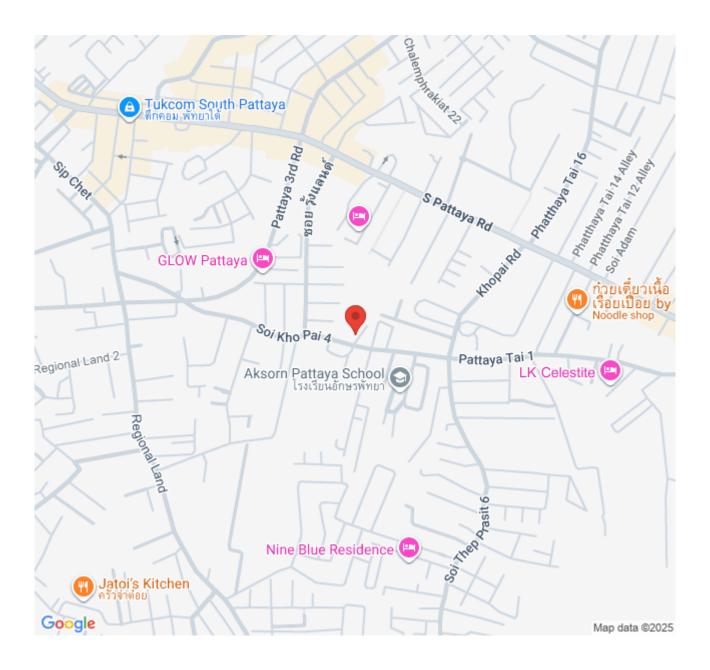

e based on the wonders of the Parthenon and Mount Olympus of old Greece! The condominium consists of 6 buildings with its own beautiful name as Florence, Apollo, Eden, Barcelona, Delos, and Corsica, a wraparound pool circling the entire development. It is located at Soi Kor Pai, South Pattaya which is easily accessible to numerous places around. Facilities include swimming pools, steam rooms, jacuzzi, sauna, yoga rooms, open air sky-gym, jogging track, children's play area, cafes, and restaurants.

#### Photo Gallery





# **Property Details**

• Property Type: Condo

• Location: Pattaya, South Pattaya, Thailand

Internal Area: 22m²
Land Area: 12800m²
Price: \$1,900,000

Bedrooms: 1Bathrooms: 1

### **Property Features**

- Security
- Gym
- Jacuzzi
- Sauna
- Swimming Pool

#### Location