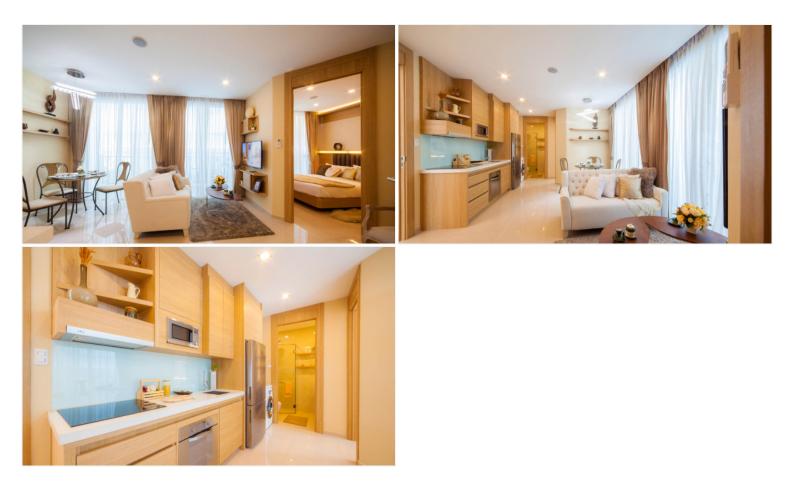

**Olympus City Garden - 2 Bed 2 Bath**

Pattaya, South Pattaya, Thailand Reference: 5717

# **\$3,900,000**



2 Bedrooms

2 Bathrooms

Condo

## **Property Description**

The Olympus City Garden is surrounded by outstanding Mediterranean feelings. The styles and themes are based on the wonders of the Parthenon and Mount Olympus of old Greece! The condominium consists of 6 buildings with its own beautiful name as Florence, Apollo, Eden, Barcelona, Delos, and Corsica, a wraparound pool circling the entire development. It is located at Soi Kor Pai, South Pattaya which is easily accessible to numerous places around. Facilities include swimming pools, steam rooms, jacuzzi, sauna, yoga rooms, open air sky-gym, jogging track, children's play area, cafes, and restaurants.

## Photo Gallery







## **Property Details**

- Property Type: Condo
- Location: Pattaya, South Pattaya, Thailand
- Internal Area: 40m<sup>2</sup>
- Land Area: 12800m<sup>2</sup>
- Price: \$3,900,000
- Bedrooms: 2
- Bathrooms: 2

#### **Property Features**

- Security
- Gym
- Jacuzzi
- Sauna
- Swimming Pool

### Location