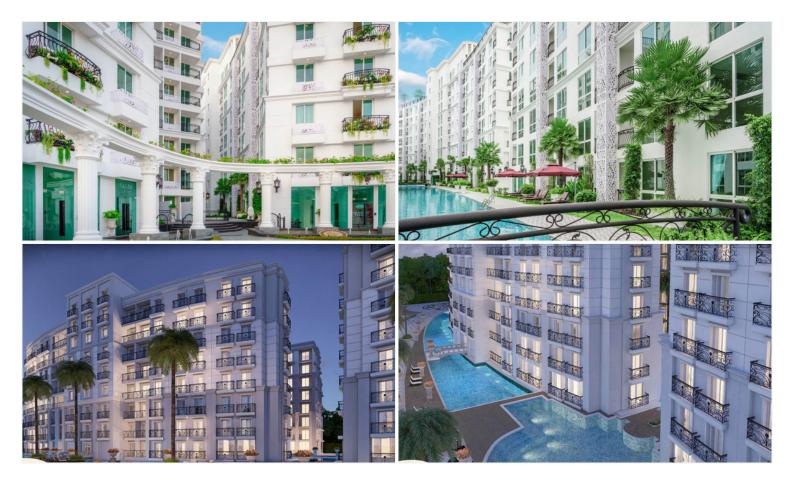

## **Property Description**

The Olympus City Garden is surrounded by outstanding Mediterranean feelings. The styles and themes are based on the wonders of the Parthenon and Mount Olympus of old Greece! The condominium consists of 6 buildings with its own beautiful name as Florence, Apollo, Eden, Barcelona, Delos, and Corsica, a wraparound pool circling the entire development. It is located at Soi Kor Pai, South Pattaya which is easily accessible to numerous places around. Facilities include swimming pools, steam rooms, jacuzzi, sauna, yoga rooms, open air sky-gym, jogging track, children's play area, cafes, and restaurants.

## Photo Gallery