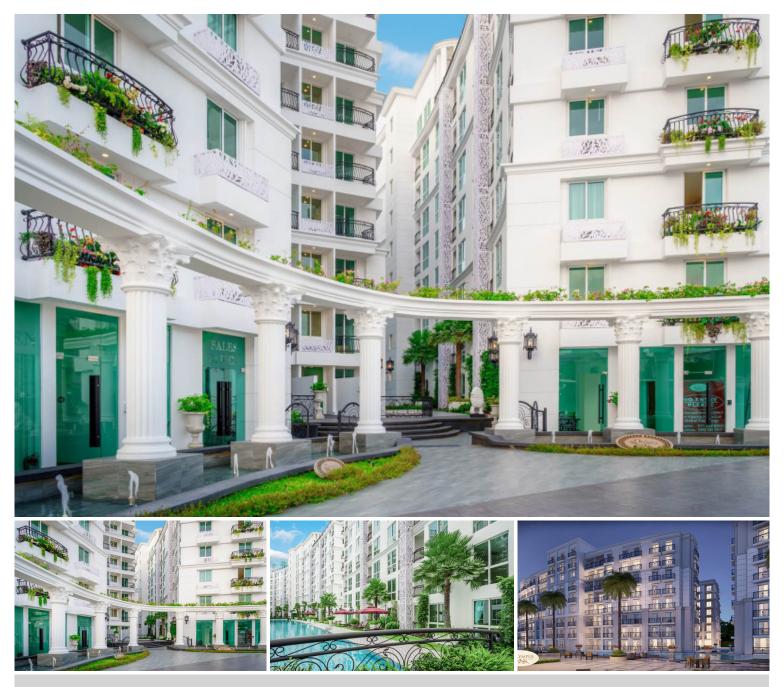

## **Property Description**

The Olympus City Garden is surrounded by outstanding Mediterranean feelings. The styles and themes are based on the wonders of the Parthenon and Mount Olympus of old Greece! The condominium consists of 6 buildings with its own beautiful name as Florence, Apollo, Eden, Barcelona, Delos, and Corsica, a wraparound pool circling the entire development. It is located at Soi Kor Pai, South Pattaya which is easily accessible to numerous places around. Facilities include swimming pools, steam rooms, jacuzzi, sauna, yoga rooms, open air sky-gym, jogging track, children's play area, cafes, and restaurants.

## Photo Gallery