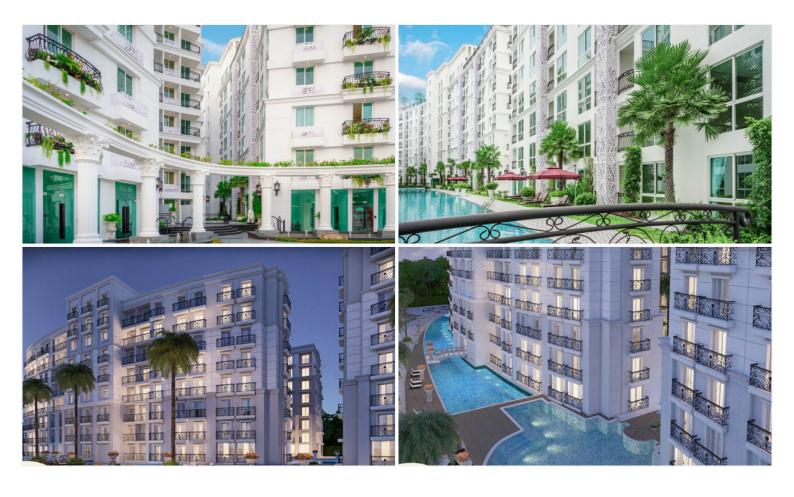

### **Property Description**

The Olympus City Garden is surrounded by outstanding Mediterranean feelings. The styles and themes are based on the wonders of the Parthenon and Mount Olympus of old Greece! The condominium consists of 6 buildings with its own beautiful name as Florence, Apollo, Eden, Barcelona, Delos, and Corsica, a wraparound pool circling the entire development. It is located at Soi Kor Pai, South Pattaya which is easily accessible to numerous places around. Facilities include swimming pools, steam rooms, jacuzzi, sauna, yoga rooms, open air sky-gym, jogging track, children's play area, cafes, and restaurants.