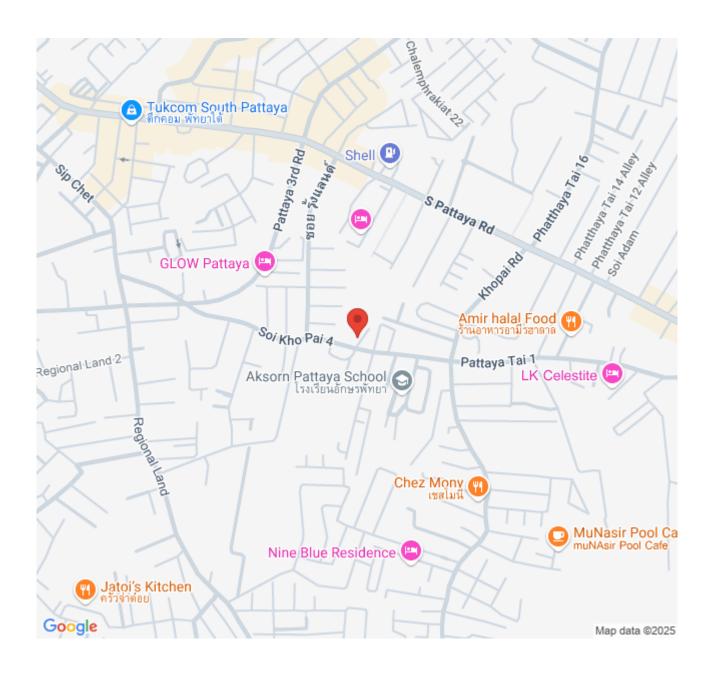

e based on the wonders of the Parthenon and Mount Olympus of old Greece! The condominium consists of 6 buildings with its own beautiful name as Florence, Apollo, Eden, Barcelona, Delos, and Corsica, a wraparound pool circling the entire development. It is located at Soi Kor Pai, South Pattaya which is easily accessible to numerous places around. Facilities include swimming pools, steam rooms, jacuzzi, sauna, yoga rooms, open air sky-gym, jogging track, children's play area, cafes, and restaurants.

#### Photo Gallery





# **Property Details**

• Property Type: Condo

• Location: Pattaya, South Pattaya, Thailand

Internal Area: 26m²
Land Area: 12800m²
Price: \$2,600,000

Bedrooms: 1Bathrooms: 1

### **Property Features**

- Security
- Gym
- Jacuzzi
- Sauna
- Swimming Pool

#### Location