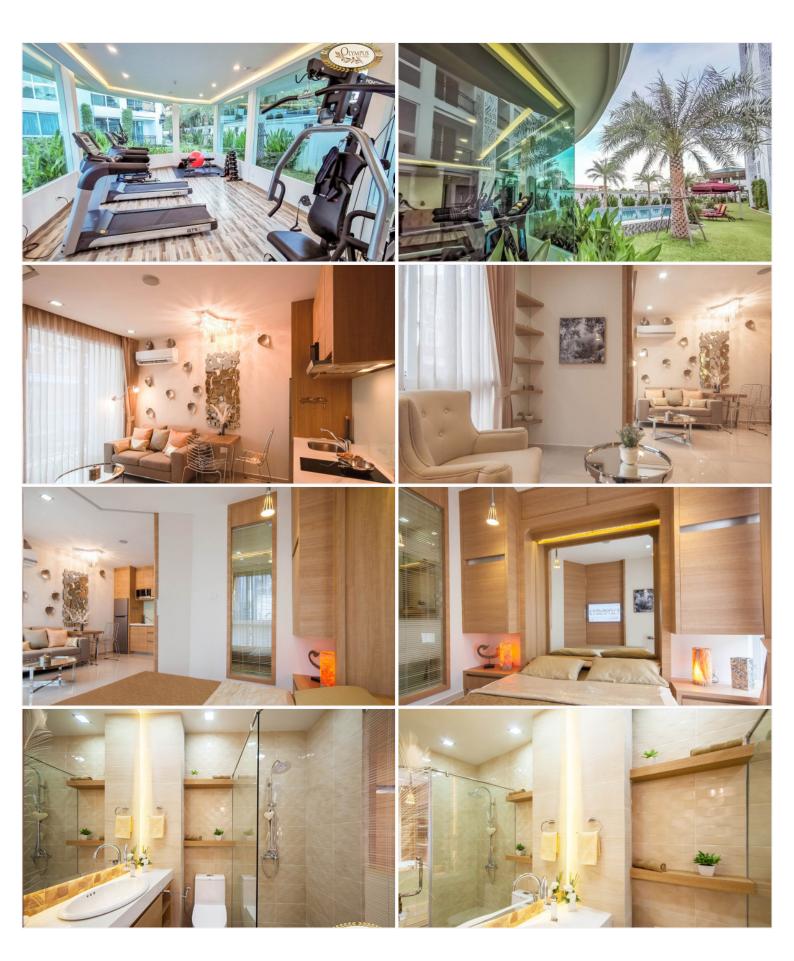

### **Property Description**

The Olympus City Garden is surrounded by outstanding Mediterranean feelings. The styles and themes are based on the wonders of the Parthenon and Mount Olympus of old Greece! The condominium consists of 6 buildings with its own beautiful name as Florence, Apollo, Eden, Barcelona, Delos, and Corsica, a wraparound pool circling the entire development. It is located at Soi Kor Pai, South Pattaya which is easily accessible to numerous places around. Facilities include swimming pools, steam rooms, jacuzzi, sauna, yoga rooms, open air sky-gym, jogging track, children's play area, cafes, and restaurants.

### **Property Features**

- Security
- Gym
- Jacuzzi
- Sauna
- Swimming Pool