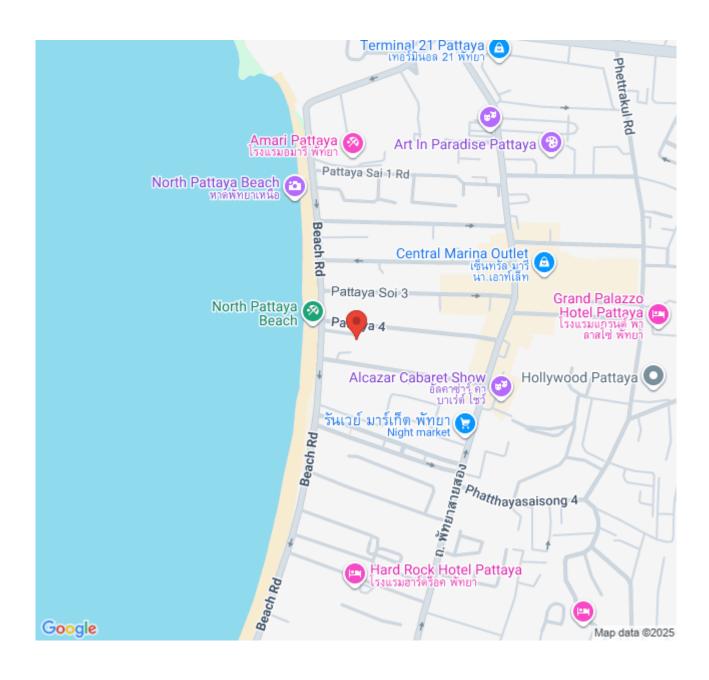

home for those who crave a vibrant lifestyle. This exceptional property is on the market for \$350,000,000 (\$366,876/SqM), offering a rare opportunity to own a piece of paradise in one of Thailand's most sought-after destinations. Don't miss out on this luxurious penthouse escape—your dream home awaits!

## Photo Gallery











### **Property Details**

• Property Type: Condo

• Location: Pattaya, Bang Lamung, Thailand

Internal Area: 954m²
Price: \$350,000,000

Bedrooms: 5Bathrooms: 8

### **Property Features**

- Security
- Gym
- Jacuzzi
- Sauna
- Swimming Pool
- Air Conditioning
- Balcony
- Car Park
- Electricity
- Integral Kitchen
- Internet
- Alarm
- Children's Area
- Concierge
- Guardhouse
- Lift
- Office
- Equipped Kitchen
- Terrace
- Disabled Access
- Library

#### Location