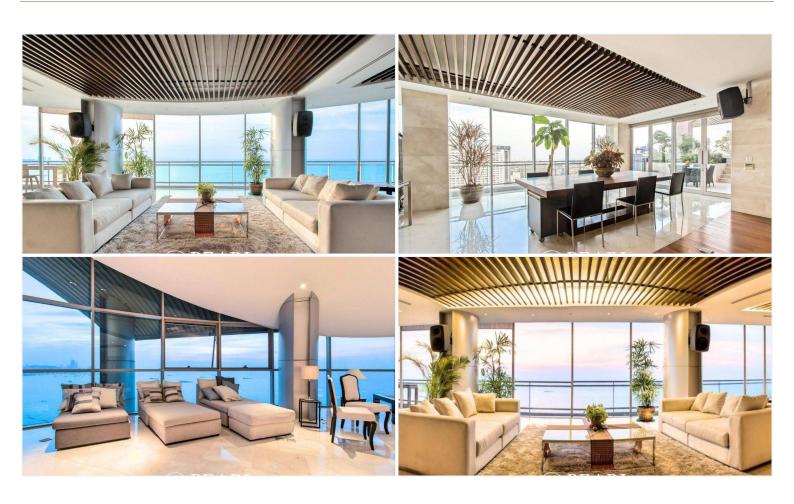

#### Pearl Property Pattaya

Experience the epitome of luxury in this stunning 954 SqM penthouse located in the prestigious Northshore Pattaya project in Na Kluea, Pattaya. Completed in April 2006, this expansive residence offers five generously sized bedrooms and eight luxurious bathrooms, providing an unparalleled living experience. Every inch of this penthouse exudes sophistication, with high-end fixtures and a tasteful design that enhances its spacious layout. The property boasts sweeping views of the golden coast and breathtaking sunsets from every room, creating an idyllic setting for relaxation or entertaining guests.

Beyond the walls of this exquisite home, the Northshore Pattaya project offers a range of communal facilities within a secure, gated environment, ensuring both comfort and peace of mind. Its prime location puts you close to Pattaya's famous Walking Street and the city's best shopping and dining options, making it the perfect home for those who crave a vibrant lifestyle. This exceptional property is on the market for \$350,000,000 (\$366,876/SqM), offering a rare opportunity to own a piece of paradise in one of Thailand's most sought-after destinations. Don't miss out on this luxurious penthouse escape—your dream home awaits!

## Photo Gallery