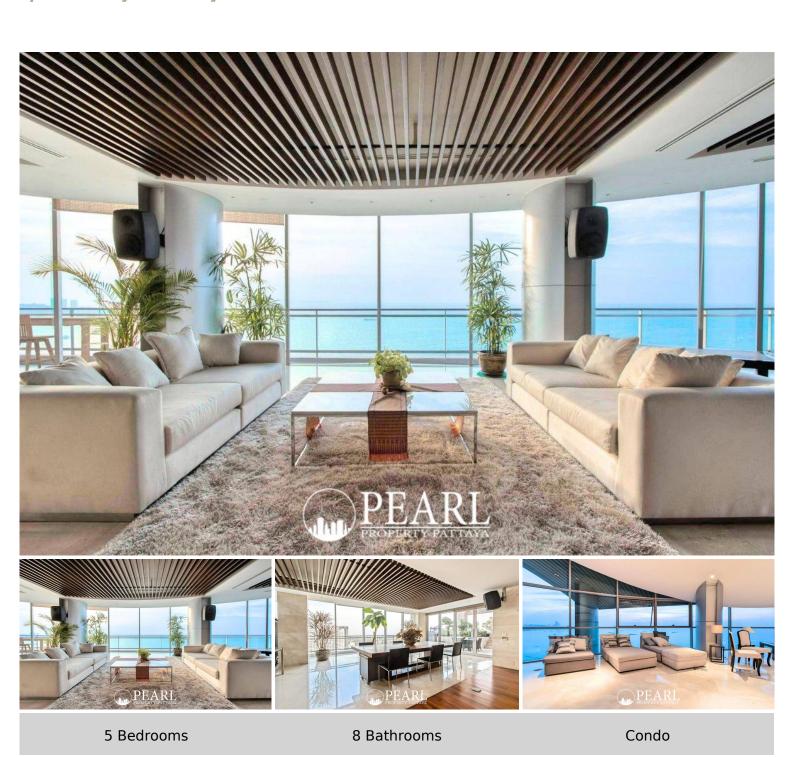

# Oceanview Luxe Penthouse at Northshore Pattaya

Pattaya, Bang Lamung, Thailand Reference: 2542

**\$350,000,000** 

## **Property Description**

• Property Type: Luxurious Penthouse

• Location: Northshore Pattaya, Na Kluea, Pattaya, Chon Buri

• Size: 954 SqM

• **Bedrooms**: 5 generously sized bedrooms

• Bathrooms: 8 luxurious bathrooms

#### Pearl Property Pattaya

Experience the epitome of luxury in this stunning 954 SqM penthouse located in the prestigious Northshore Pattaya project in Na Kluea, Pattaya. Completed in April 2006, this expansive residence offers five generously sized bedrooms and eight luxurious bathrooms, providing an unparalleled living experience. Every inch of this penthouse exudes sophistication, with high-end fixtures and a tasteful design that enhances its spacious layout. The property boasts sweeping views of the golden coast and breathtaking sunsets from every room, creating an idyllic setting for relaxation or entertaining guests.

### **Property Details**

• Property Type: Condo

• Location: Pattaya, Bang Lamung, Thailand

Internal Area: 954m²
Price: \$350,000,000

Bedrooms: 5Bathrooms: 8