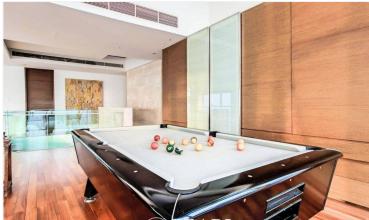

ing views of the golden coast and breathtaking sunsets from every room, creating an idyllic setting for relaxation or entertaining guests.

Beyond the walls of this exquisite home, the Northshore Pattaya project offers a range of communal facilities within a secure, gated environment, ensuring both comfort and peace of mind. Its prime location puts you close to Pattaya's famous Walking Street and the city's best shopping and dining options, making it the perfect home for those who crave a vibrant lifestyle. This exceptional property is on the market for \$350,000,000 (\$366,876/SqM), offering a rare opportunity to own a piece of paradise in one of Thailand's most sought-after destinations. Don't miss out on this luxurious penthouse escape—your dream home awaits!

## Photo Gallery











### **Property Details**

• Property Type: Condo

• Location: Pattaya, Bang Lamung, Thailand

Internal Area: 954m²
Price: \$350,000,000

Bedrooms: 5Bathrooms: 8

### **Property Features**

- Security
- Gym
- Jacuzzi
- Sauna
- Swimming Pool
- Air Conditioning
- Balcony
- Car Park
- Electricity
- Integral Kitchen
- Internet
- Alarm
- Children's Area
- Concierge
- Guardhouse
- Lift
- Office
- Equipped Kitchen
- Terrace
- Disabled Access
- Library

#### Location