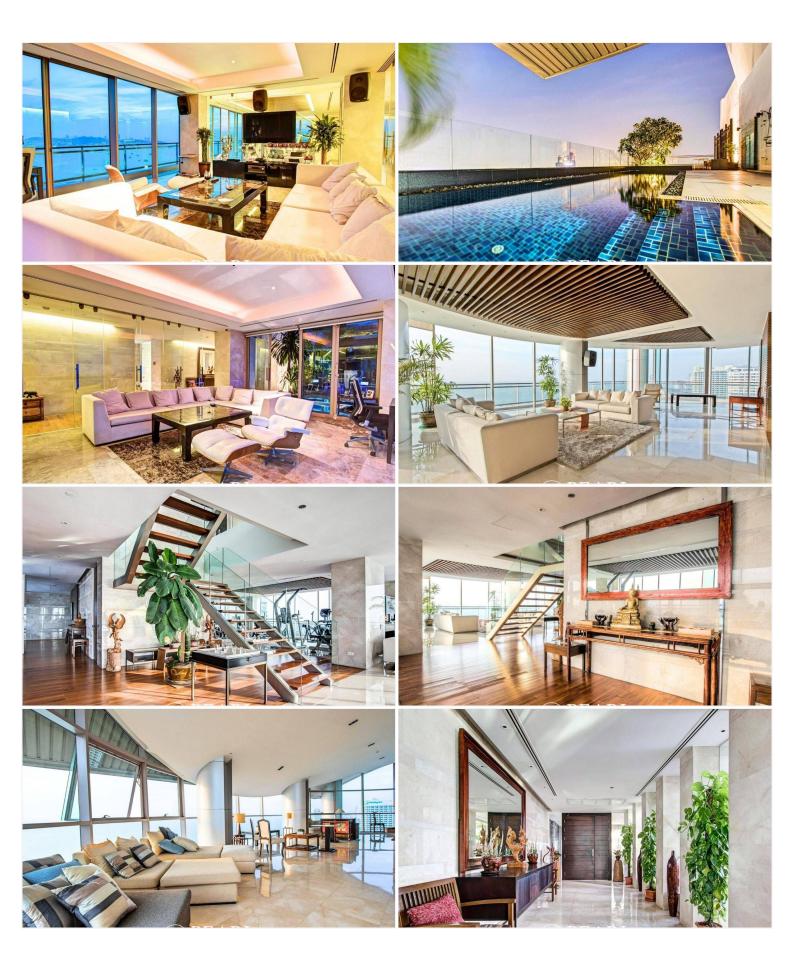

#### Pearl Property Pattaya

Experience the epitome of luxury in this stunning 954 SqM penthouse located in the prestigious Northshore Pattaya project in Na Kluea, Pattaya. Completed in April 2006, this expansive residence offers five generously sized bedrooms and eight luxurious bathrooms, providing an unparalleled living experience. Every inch of this penthouse exudes sophistication, with high-end fixtures and a tasteful design that enhances its spacious layout. The property boasts sweeping views of the golden coast and breathtaking sunsets from every room, creating an idyllic setting for relaxation or entertaining guests.

Beyond the walls of this exquisite home, the Northshore Pattaya project offers a range of communal facilities within a secure, gated environment, ensuring both comfort and peace of mind. Its prime location puts you close to Pattaya's famous Walking Street and the city's best shopping and dining options, making it the perfect home for those who crave a vibrant lifestyle. This exceptional property is on the market for \$350,000,000 (\$366,876/SqM), offering a rare opportunity to own a piece of paradise in one of Thailand's most sought-after destinations. Don't miss out on this luxurious penthouse escape—your dream home awaits!

## Photo Gallery

### **Property Features**

- Security
- Gym
- Jacuzzi
- Sauna
- Swimming Pool
- Air Conditioning
- Balcony
- Car Park
- Electricity
- Integral Kitchen
- Internet
- Alarm
- Children's Area
- Concierge
- Guardhouse
- Lift
- Office
- Equipped Kitchen
- Terrace
- Disabled Access
- Library