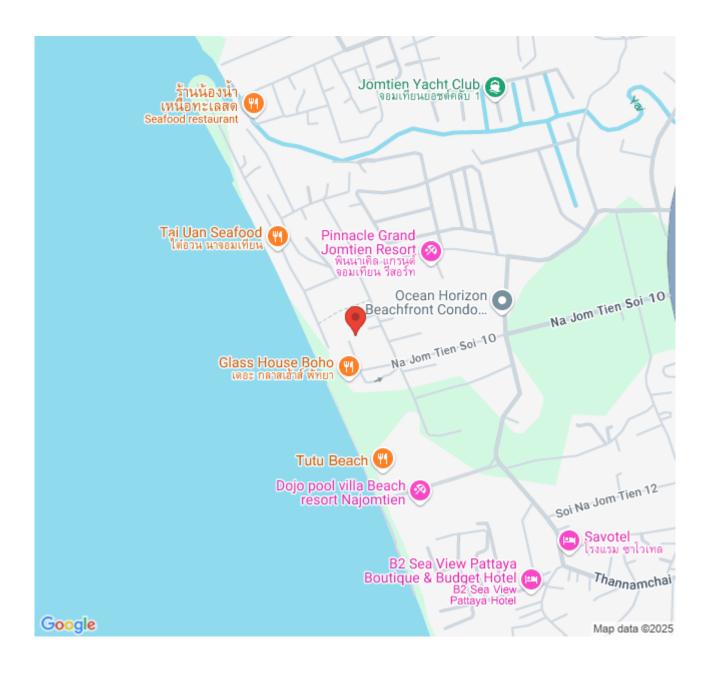

ondominium, located in a top location at Na Jomtien Soi 10 which is close to potential locations such as Tutu Beach, Bacco Beach, Cave Beach Club, The Glasshouse & Alexa Beach Club, Cartoon Network Amazone, and Nong Nooch Garden. It's outstanding with a unique contemporary design with various unit types that completely respond to your living styles. Facilities offer include beach access, infinity-edge pool, wave pool, water park, kid's playground, sky jacuzzi, sky jogging track, and 3 clubhouses.

#### Photo Gallery







# **Property Details**

• Property Type: Condo

• Location: Pattaya, Na Jomtien, Thailand

Internal Area: 51.5m²
Land Area: 25920m²
Price: \$8,654,000

Bedrooms: 1Bathrooms: 1

### **Property Features**

- Security
- Gym
- Jacuzzi
- Sauna
- Swimming Pool

#### Location