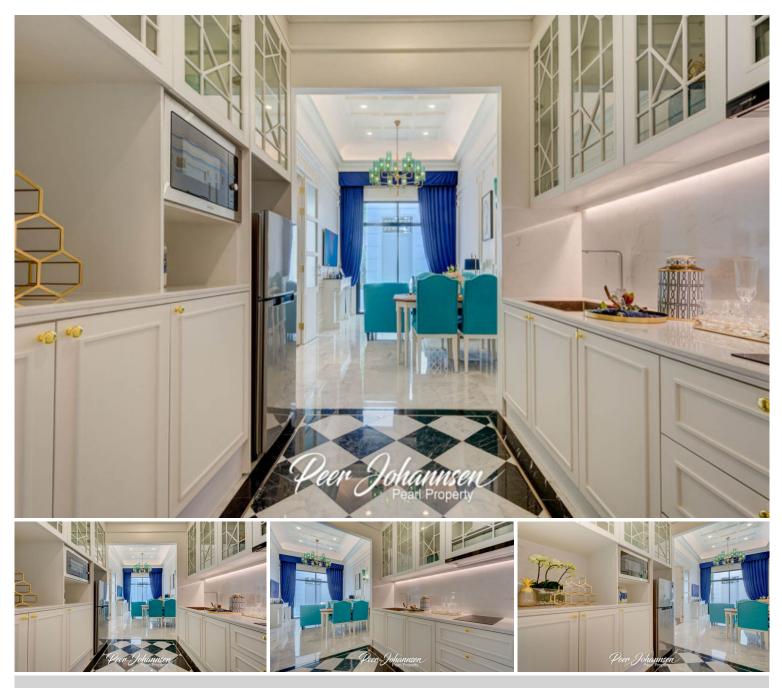

### **Ocean Horizon Beachfront - 2 Bed 2 Bath**

Pattaya, Na Jomtien, Thailand Reference: 5340

# **\$5,794,000**



2 Bedrooms

2 Bathrooms

Condo

## **Property Description**

Ocean Horizon Beachfron is a low-rise condominium, located in a top location at Na Jomtien Soi 10 which is close to potential locations such as Tutu Beach, Bacco Beach, Cave Beach Club, The Glasshouse & Alexa Beach Club, Cartoon Network Amazone, and Nong Nooch Garden. It's outstanding with a unique contemporary design with various unit types that completely respond to your living styles. Facilities offer include beach access, infinity-edge pool, wave pool, water park, kid's playground, sky jacuzzi, sky jogging track, and 3 clubhouses.

## Photo Gallery





#### **Property Details**

- Property Type: Condo
- Location: Pattaya, Na Jomtien, Thailand
- Internal Area: 50m<sup>2</sup>
- Land Area: 25920m<sup>2</sup>
- Price: \$5,794