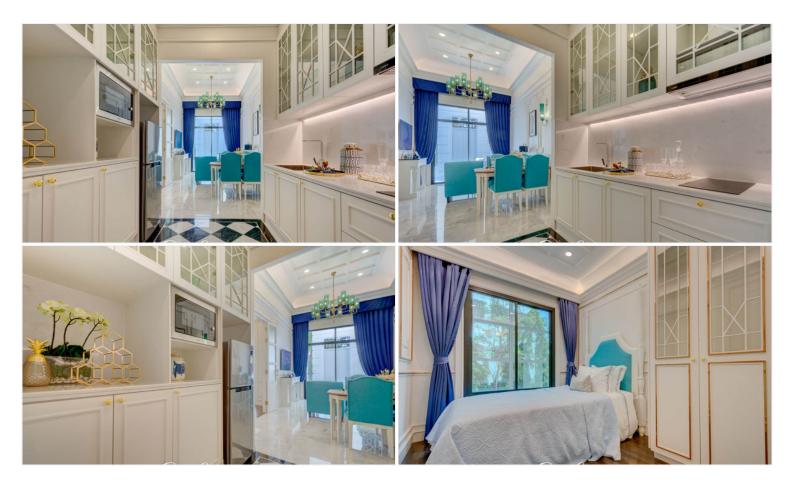

### **Ocean Horizon Beachfront - 2 Bed 2 Bath**

Pattaya, Na Jomtien, Thailand Reference: 5340

# **\$5,794,000**



2 Bedrooms

2 Bathrooms

Condo

## **Property Description**

Ocean Horizon Beachfron is a low-rise condominium, located in a top location at Na Jomtien Soi 10 which is close to potential locations such as Tutu Beach, Bacco Beach, Cave Beach Club, The Glasshouse & Alexa Beach Club, Cartoon Network Amazone, and Nong Nooch Garden. It's outstanding with a unique contemporary design with various unit types that completely respond to your living styles. Facilities offer include beach access, infinity-edge pool, wave pool, water park, kid's playground, sky jacuzzi, sky jogging track, and 3 clubhouses.

## Photo Gallery





#### **Property Details**

- Property Type: Condo
- Location: Pattaya, Na Jomtien, Thailand
- Internal Area: 50m<sup>2</sup>
- Land Area: 25920m<sup>2</sup>
- Price: \$5,794,000
- Bedrooms: 2
- Bathrooms: 2

#### **Property Features**

- Security
- Gym
- Jacuzzi
- Sauna
- Swimming Pool

#### Location