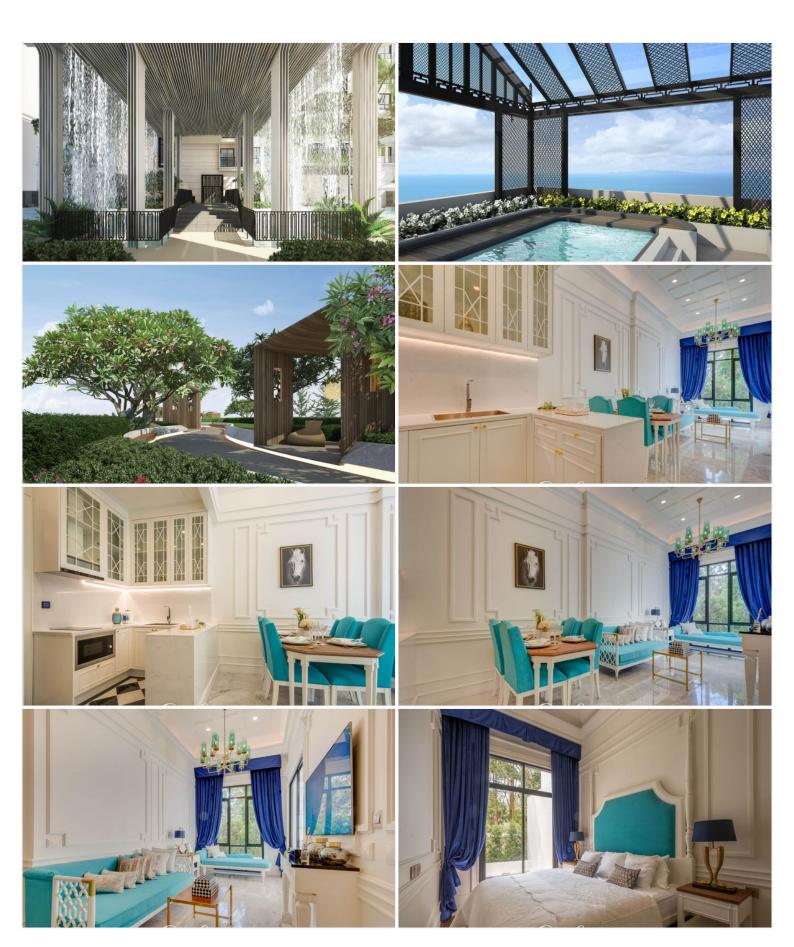

### **Property Description**

Experience your ultimate living at the beachfront condominium, "Ocean Horizon", in Na Jomtien. A new place for your leisure with a luxury beach club of over 1,200 sqm., a Horizontal club, an Ocean club, as well as a private beach where you can enjoy water sports like Kayaking, Windsurfing, or Kitesurfing. The project provides all residents with a full range of facilities covering a lounge, co-working space, game room, beach bar, gym, steam & sauna, beach access, an infinity-edge pool, wave pool, waterfall beach, water park, kids' play area, sky jacuzzi, sky jogging track, 24 hrs reception, 24 hrs security guard, laundry service, etc.

# **Property Details**

• Property Type: Condo

• Location: Pattaya, Na Jomtien, Thailand

Internal Area: 78m²
Land Area: 25920m²
Price: \$13,370,000

Bedrooms: 2Bathrooms: 2

#### **Property Features**

- Security
- Gym
- Jacuzzi
- Sauna
- Swimming Pool