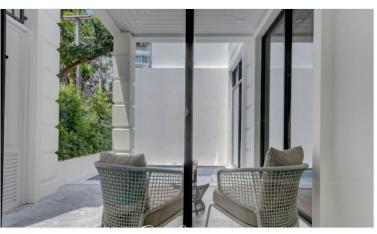

Pattaya, Na Jomtien, Thailand Reference: 11479

# **\$14,072,000**



2 Bedrooms

2 Bathrooms

Condo

## **Property Description**

Experience your ultimate living at the beachfront condominium, "Ocean Horizon", in Na Jomtien. A new place for your leisure with a luxury beach club of over 1,200 sqm., a Horizontal club, an Ocean club, as well as a private beach where you can enjoy water sports like Kayaking, Windsurfing, or Kitesurfing. The project provides all residents with a full range of facilities covering a lounge, co-working space, game room, beach bar, gym, steam & sauna, beach access, an infinity-edge pool, wave pool, waterfall beach, water park, kids' play area, sky jacuzzi, sky jogging track, 24 hrs reception, 24 hrs security guard, laundry service, etc.

### Photo Gallery











## **Property Details**

- Property Type: Condo
- Location: Pattaya, Na Jomtien, Thailand
- Internal Area: 68.5m<sup>2</sup>
- Land Area: 25920m<sup>2</sup>
- Price: \$14,072,000
- Bedrooms: 2
- Bathrooms: 2

#### **Property Features**

- Security
- Gym
- Jacuzzi
- Sauna
- Swimming Pool

#### Location