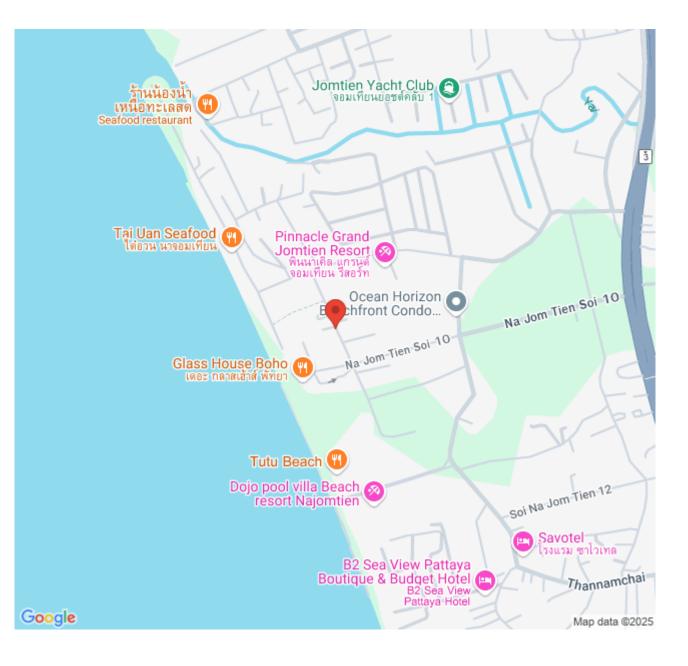

ontal club, an Ocean club, as well as a private beach where you can enjoy water sports like Kayaking, Windsurfing, or Kitesurfing. The project provides all residents with a full range of facilities covering a lounge, co-working space, game room, beach bar, gym, steam & sauna, beach access, an infinity-edge pool, wave pool, waterfall beach, water park, kids' play area, sky jacuzzi, sky jogging track, 24 hrs reception, 24 hrs security guard, laundry service, etc.

### Photo Gallery











## **Property Details**

- Property Type: Condo
- Location: Pattaya, Na Jomtien, Thailand
- Internal Area: 68.5m<sup>2</sup>
- Land Area: 25920m<sup>2</sup>
- Price: \$14,072,000
- Bedrooms: 2
- Bathrooms: 2

#### **Property Features**

- Security
- Gym
- Jacuzzi
- Sauna
- Swimming Pool

#### Location