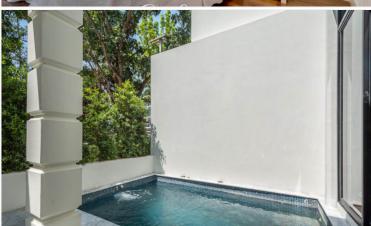

attaya, Na Jomtien, Thailand Reference: 11479

# **\$14,072,000**



2 Bedrooms

2 Bathrooms

Condo

## **Property Description**

Experience your ultimate living at the beachfront condominium, "Ocean Horizon", in Na Jomtien. A new place for your leisure with a luxury beach club of over 1,200 sqm., a Horizontal club, an Ocean club, as well as a private beach where you can enjoy water sports like Kayaking, Windsurfing, or Kitesurfing. The project provides all residents with a full range of facilities covering a lounge, co-working space, game room, beach bar, gym, steam & sauna, beach access, an infinity-edge pool, wave pool, waterfall beach, water park, kids' play area, sky jacuzzi, sky jogging track, 24 hrs reception, 24 hrs security guard, laundry service, etc.

### Photo Gallery











## **Property Details**

- Property Type: Condo
- Location: Pattaya, Na Jomtien, Thailand
- Internal Area: 68.5m<sup>2</sup>
- Land Area: 25920m<sup>2</sup>
- Price: \$14,072,000
- Bedrooms: 2
- Bathrooms: 2

#### **Property Features**

- Security
- Gym
- Jacuzzi
- Sauna
- Swimming Pool

#### Location