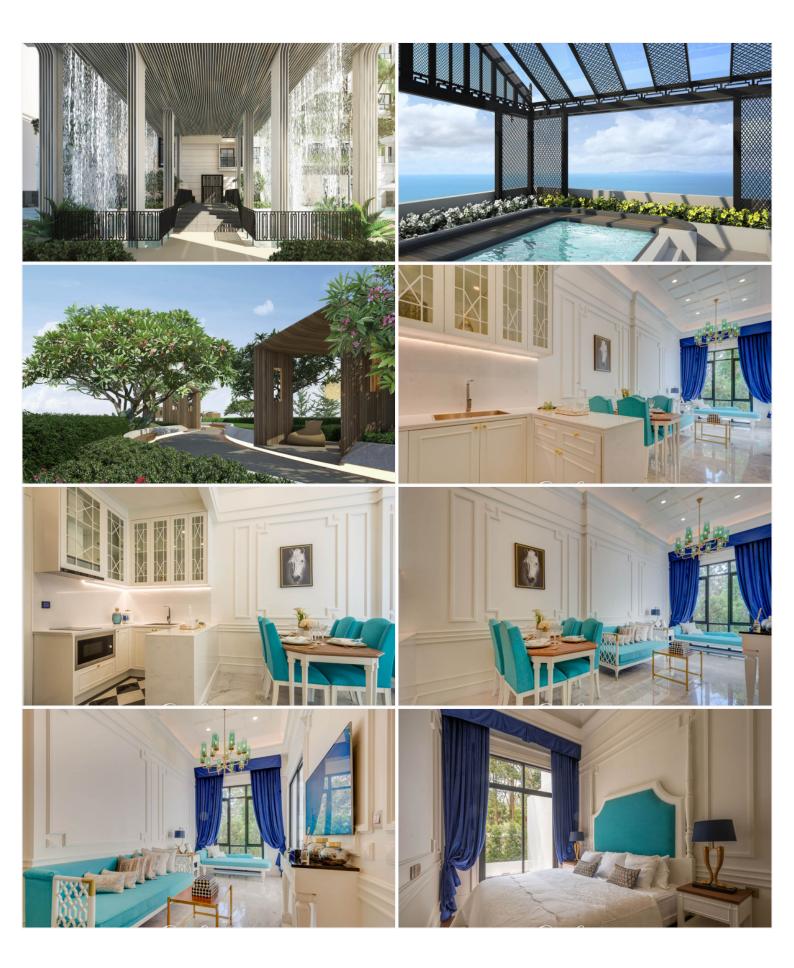

### Photo Gallery

## **Property Description**

Experience your ultimate living at the beachfront condominium, "Ocean Horizon", in Na Jomtien. A new place for your leisure with a luxury beach club of over 1,200 sqm., a Horizontal club, an Ocean club, as well as a private beach where you can enjoy water sports like Kayaking, Windsurfing, or Kitesurfing. The project provides all residents with a full range of facilities covering a lounge, co-working space, game room, beach bar, gym, steam & sauna, beach access, an infinity-edge pool, wave pool, waterfall beach, water park, kids' play area, sky jacuzzi, sky jogging track, 24 hrs reception, 24 hrs security guard, laundry service, etc.