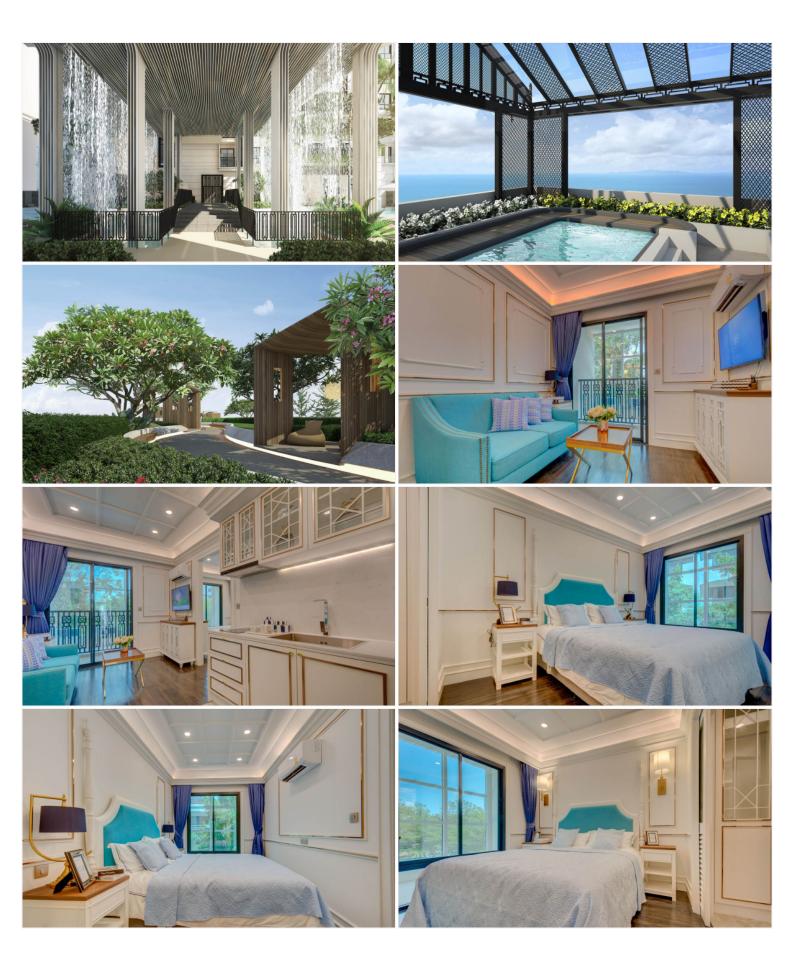

# **Property Description**

Experience your ultimate living at the beachfront condominium, "Ocean Horizon", in Na Jomtien. A new place for your leisure with a luxury beach club of over 1,200 sqm., a Horizontal club, an Ocean club, as well as a private beach where you can enjoy water sports like Kayaking, Windsurfing, or Kitesurfing. The project provides all residents with a full range of facilities covering a lounge, co-working space, game room, beach bar, gym, steam & sauna, beach access, an infinity-edge pool, wave pool, waterfall beach, water park, kids' play area, sky jacuzzi, sky jogging track, 24 hrs reception, 24 hrs security guard, laundry service, etc.

## Photo Gallery

## **Property Details**

• Property Type: Condo

• Location: Pattaya, Na Jomtien, Thailand

Internal Area: 38m²
Land Area: 25920m²
Price: #4,202,000

Bedrooms: 1Bathrooms: 1

#### **Property Features**

- Security
- Gym
- Jacuzzi
- Sauna
- Swimming Pool