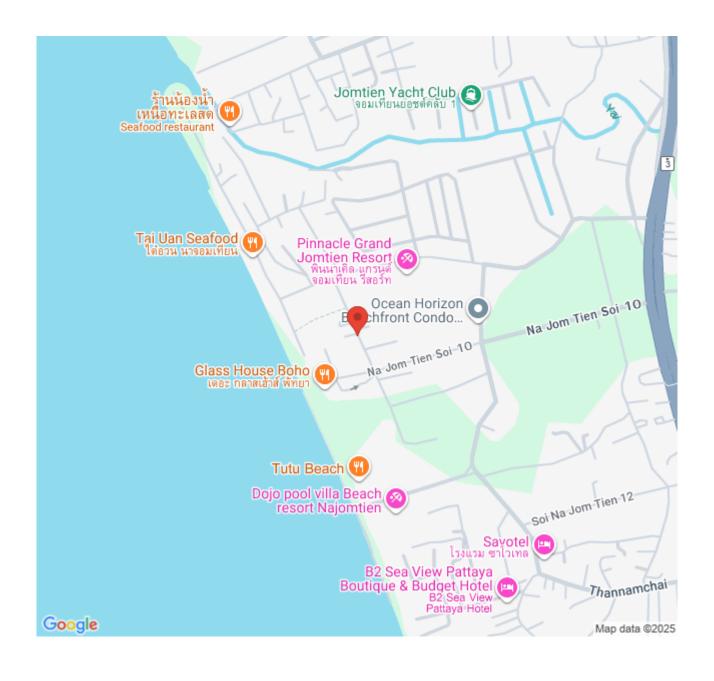

club of over 1,200 sqm., a Horizontal club, an Ocean club, as well as a private beach where you can enjoy water sports like Kayaking, Windsurfing, or Kitesurfing. The project provides all residents with a full range of facilities covering a lounge, co-working space, game room, beach bar, gym, steam & sauna, beach access, an infinity-edge pool, wave pool, waterfall beach, water park, kids' play area, sky jacuzzi, sky jogging track, 24 hrs reception, 24 hrs security guard, laundry service, etc.

## Photo Gallery













## **Property Details**

• Property Type: Condo

• Location: Pattaya, Na Jomtien, Thailand

Internal Area: 38m²
Land Area: 25920m²
Price: #4,202,000

Bedrooms: 1Bathrooms: 1

#### **Property Features**

- Security
- Gym
- Jacuzzi
- Sauna
- Swimming Pool

#### Location