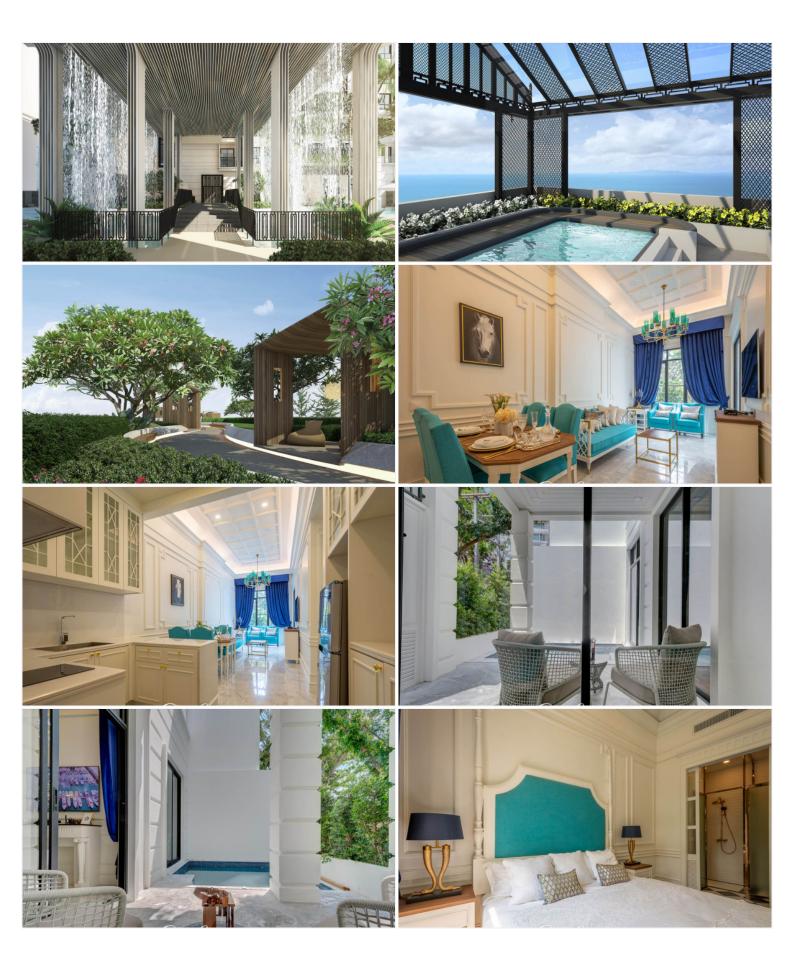

## **Property Description**

Experience your ultimate living at the beachfront condominium, "Ocean Horizon", in Na Jomtien. A new place for your leisure with a luxury beach club of over 1,200 sqm., a Horizontal club, an Ocean club, as well as a private beach where you can enjoy water sports like Kayaking, Windsurfing, or Kitesurfing. The project provides all residents with a full range of facilities covering a lounge, co-working space, game room, beach bar, gym, steam & sauna, beach access, an infinity-edge pool, wave pool, waterfall beach, water park, kids' play area, sky jacuzzi, sky jogging track, 24 hrs reception, 24 hrs security guard, laundry service, etc.

#### Photo Gallery