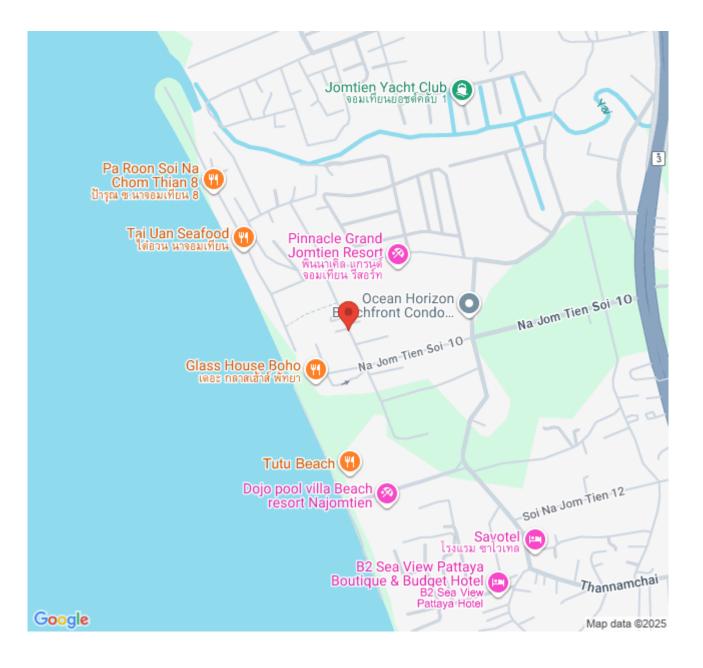

a Horizontal club, an Ocean club, as well as a private beach where you can enjoy water sports like Kayaking, Windsurfing, or Kitesurfing. The project provides all residents with a full range of facilities covering a lounge, co-working space, game room, beach bar, gym, steam & sauna, beach access, an infinity-edge pool, wave pool, waterfall beach, water park, kids' play area, sky jacuzzi, sky jogging track, 24 hrs reception, 24 hrs security guard, laundry service, etc.

#### Photo Gallery







## Property Details

- Property Type: Condo
- Location: Pattaya, Na Jomtien, Thailand
- Internal Area: 57.5m<sup>2</sup>
- Land Area: 25920m<sup>2</sup>
- Price: \$11,866,000
- Bedrooms: 1
- Bathrooms: 1

#### **Property Features**

- Security
- Gym
- Jacuzzi
- Sauna
- Swimming Pool

#### Location