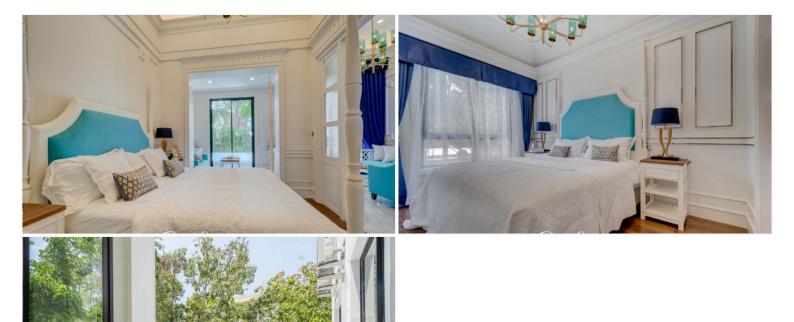

Pattaya, Na Jomtien, Thailand Reference: 11431

# **\$11,866,000**



1 Bedrooms

1 Bathrooms

Condo

## **Property Description**

Experience your ultimate living at the beachfront condominium, "Ocean Horizon", in Na Jomtien. A new place for your leisure with a luxury beach club of over 1,200 sqm., a Horizontal club, an Ocean club, as well as a private beach where you can enjoy water sports like Kayaking, Windsurfing, or Kitesurfing. The project provides all residents with a full range of facilities covering a lounge, co-working space, game room, beach bar, gym, steam & sauna, beach access, an infinity-edge pool, wave pool, waterfall beach, water park, kids' play area, sky jacuzzi, sky jogging track, 24 hrs reception, 24 hrs security guard, laundry service, etc.

#### Photo Gallery







## Property Details

- Property Type: Condo
- Location: Pattaya, Na Jomtien, Thailand
- Internal Area: 57.5m<sup>2</sup>
- Land Area: 25920m<sup>2</sup>
- Price: \$11,866,000
- Bedrooms: 1
- Bathrooms: 1

#### **Property Features**

- Security
- Gym
- Jacuzzi
- Sauna
- Swimming Pool

#### Location