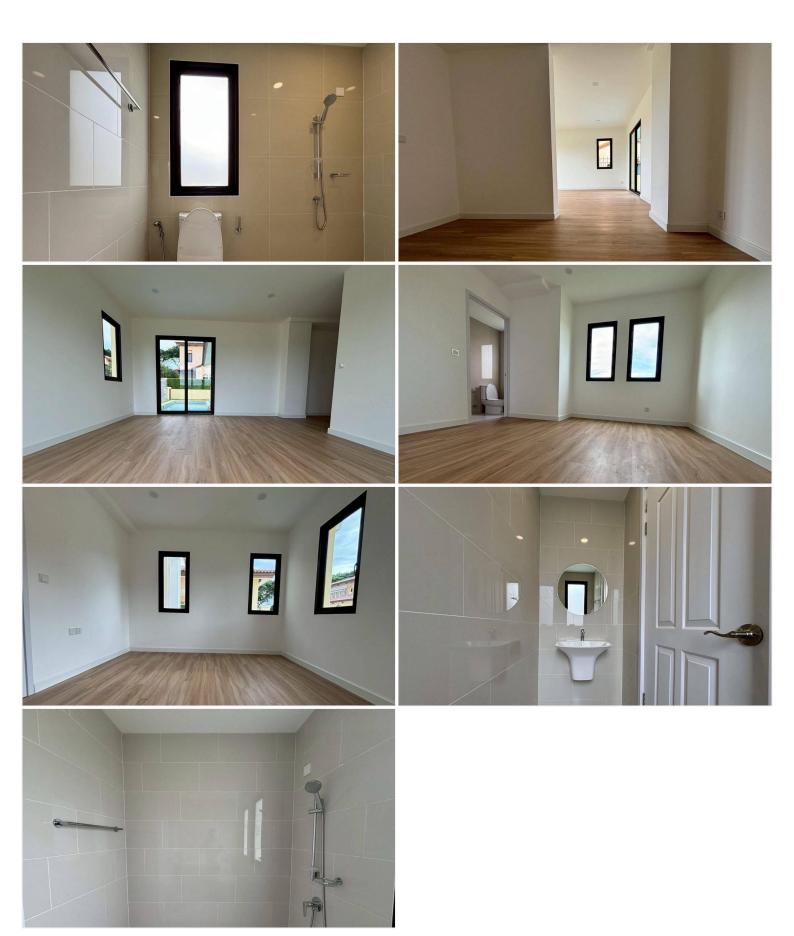

oms

• 4 Bathrooms

- Selling Price: 14,900,000 THB
- Ownership: Thai name or company (please confirm)

Top Features

- Private swimming pool
- European kitchen with modern fittings
- Spacious open-plan living and dining area
- Beautifully landscaped garden
- Covered carport

•

High ceilings and large windows for natural light

**Project Facilities** 

- Clubhouse
- Large communal swimming pool
- Fitness center
- 24-hour security and gated entrance

#### Lifestyle Benefits

Live just moments from Na Jomtien Beach, renowned seafood restaurants, and international schools, with easy access to Sukhumvit Road and Pattaya City. Nusa Chivani is ideal for families, retirees, or investors seeking a unique home with character.

Contact us today to arrange your private viewing.

## Photo Gallery





#### **Property Details**

- Property Type: Villa
- Location: Na Chom Thian, Thailand
- Internal Area: 221m<sup>2</sup>
- Land Area: 474m<sup>2</sup>
- Price: \$14,900,000
- Bedrooms: 3
- Bathrooms: 4

#### **Property Features**

- Security
- Gym
- Swimming Pool
- Car Park
- Children's Area

#### Location