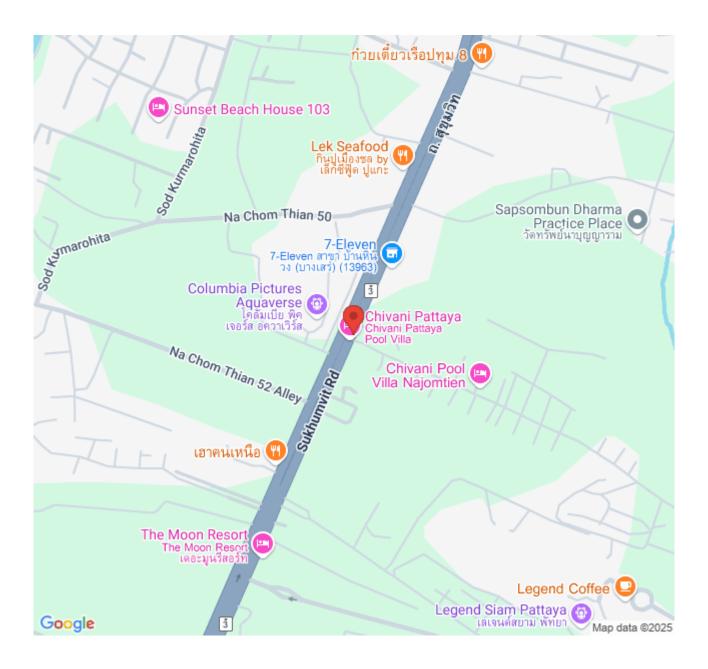

s for natural light

**Project Facilities** 

- Clubhouse
- Large communal swimming pool
- Fitness center
- 24-hour security and gated entrance

#### Lifestyle Benefits

Live just moments from Na Jomtien Beach, renowned seafood restaurants, and international schools, with easy access to Sukhumvit Road and Pattaya City. Nusa Chivani is ideal for families, retirees, or investors seeking a unique home with character.

Contact us today to arrange your private viewing.

## Photo Gallery





#### **Property Details**

- Property Type: Villa
- Location: Na Chom Thian, Thailand
- Internal Area: 221m<sup>2</sup>
- Land Area: 474m<sup>2</sup>
- Price: \$14,900,000
- Bedrooms: 3
- Bathrooms: 4

#### **Property Features**

- Security
- Gym
- Swimming Pool
- Car Park
- Children's Area

#### Location