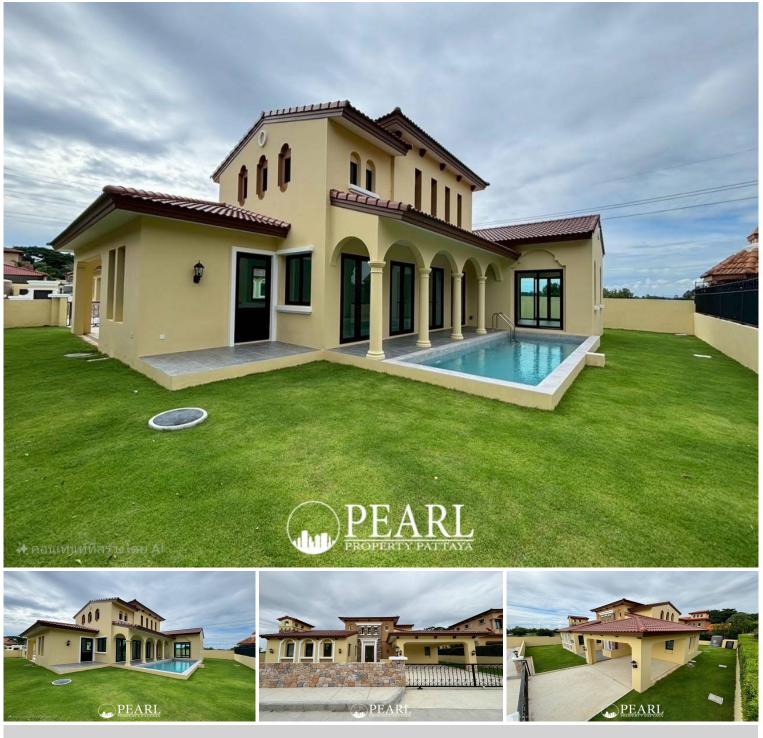

## **Property Description**

Pearl Property presents: Tuscan-Style Luxury Villa at Nusa Chivani Pattaya – Elegance Meets Comfort in a Prime Na Jomtien Location

Step into timeless European charm with this beautifully designed 3-bedroom, 4-bathroom villa in the exclusive Nusa Chivani Pattaya project, inspired by the elegance of Tuscan architecture. Located just minutes from Na Jomtien Beach, this home offers resort-style living with exceptional privacy and convenience.

Property Details

• Land Area: 474 sq.m.

• Usable Area: 221 sq.m.

• 3 Bedrooms

• 4 Bathrooms

- Selling Price: 14,900,000 THB
- Ownership: Thai name or company (please confirm)

Top Features

- Private swimming pool
- European kitchen with modern fittings
- Spacious open-plan living and dining area
- Beautifully landscaped garden
- Covered carport

•

High ceilings and large windows for natural light

**Project Facilities** 

- Clubhouse
- Large communal swimming pool
- Fitness center
- 24-hour security and gated entrance