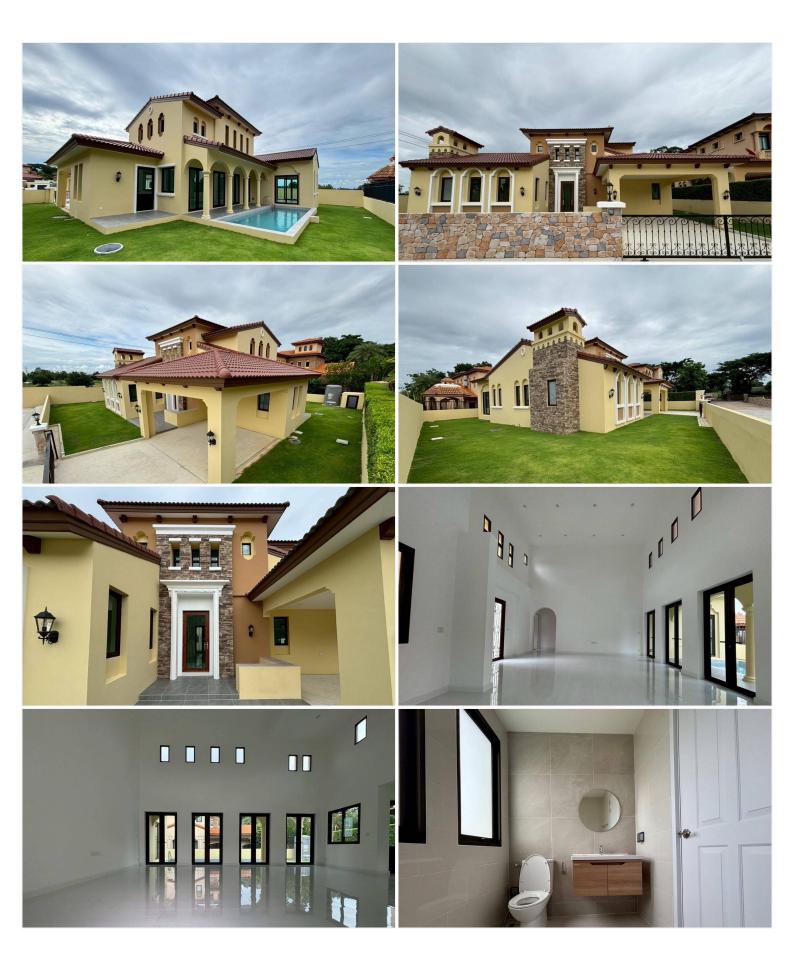

rooms

• 4 Bathrooms

- Selling Price: 14,900,000 THB
- Ownership: Thai name or company (please confirm)

Top Features

- Private swimming pool
- European kitchen with modern fittings
- Spacious open-plan living and dining area
- Beautifully landscaped garden
- Covered carport

•

High ceilings and large windows for natural light

**Project Facilities** 

- Clubhouse
- Large communal swimming pool
- Fitness center
- 24-hour security and gated entrance

#### Lifestyle Benefits

Live just moments from Na Jomtien Beach, renowned seafood restaurants, and international schools, with easy access to Sukhumvit Road and Pattaya City. Nusa Chivani is ideal for families, retirees, or investors seeking a unique home with character.

Contact us today to arrange your private viewing.

## Photo Gallery





#### **Property Details**

- Property Type: Villa
- Location: Na Chom Thian, Thailand
- Internal Area: 221m<sup>2</sup>
- Land Area: 474m<sup>2</sup>
- Price: \$14,900,000
- Bedrooms: 3
- Bathrooms: 4

#### **Property Features**

- Security
- Gym
- Swimming Pool
- Car Park
- Children's Area

#### Location