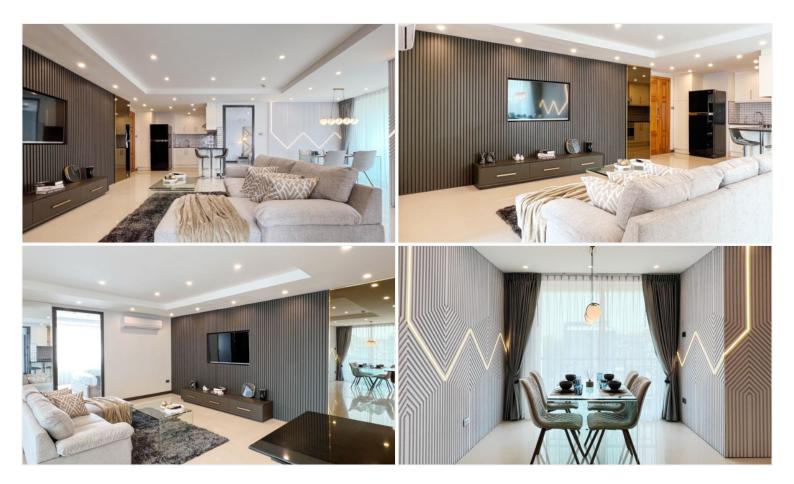

This beautiful, fully renovated 3 bedrooms, 2bathrooms unit is located on the 6th floor with city view and 115 Sq.m of living space. The unit comes fully furnished with a modern kitchen, dining area, and a spacious living room, providing residents with a cozy and elegant living space. (Thai name)

### Photo Gallery