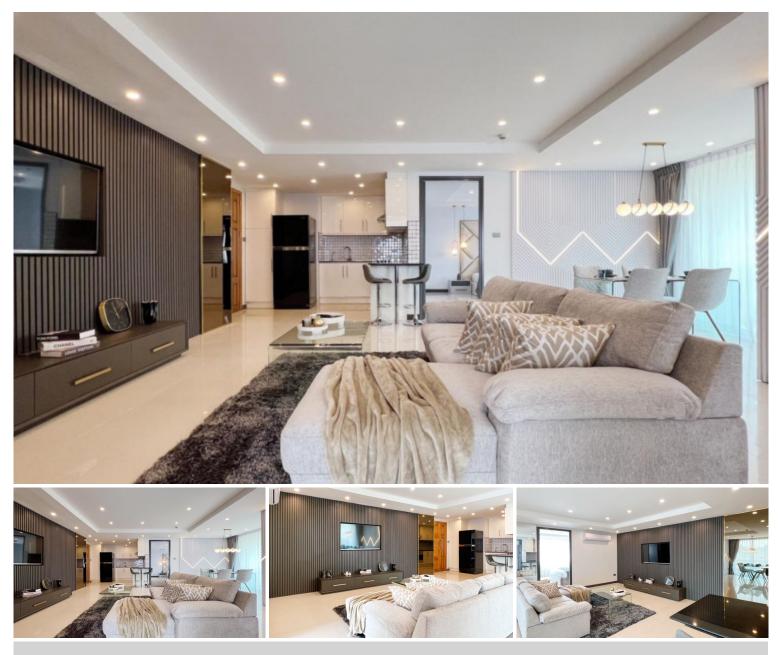

This beautiful, fully renovated 3 bedrooms, 2bathrooms unit is located on the 6th floor with city view and 115 Sq.m of living space. The unit comes fully furnished with a modern kitchen, dining area, and a spacious living room, providing residents with a cozy and elegant living space. (Thai name)

### Photo Gallery