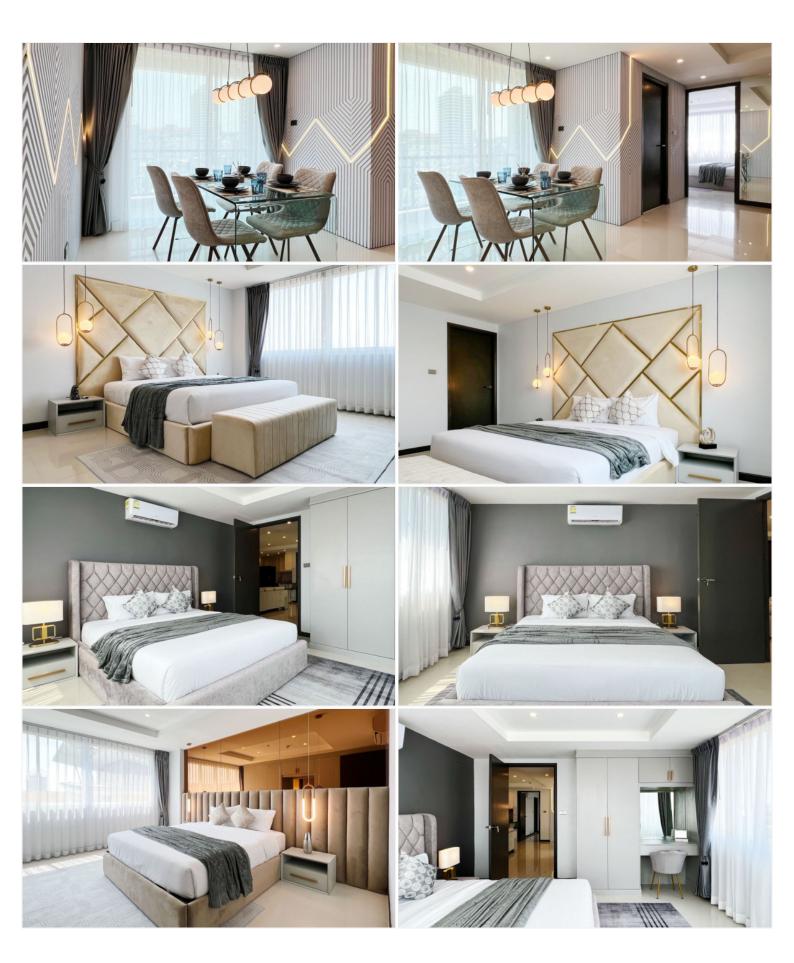

This beautiful, fully renovated 3 bedrooms, 2bathrooms unit is located on the 6th floor with city view and 115 Sq.m of living space. The unit comes fully furnished with a modern kitchen, dining area, and a spacious living room, providing residents with a cozy and elegant living space. (Thai name)

### Photo Gallery