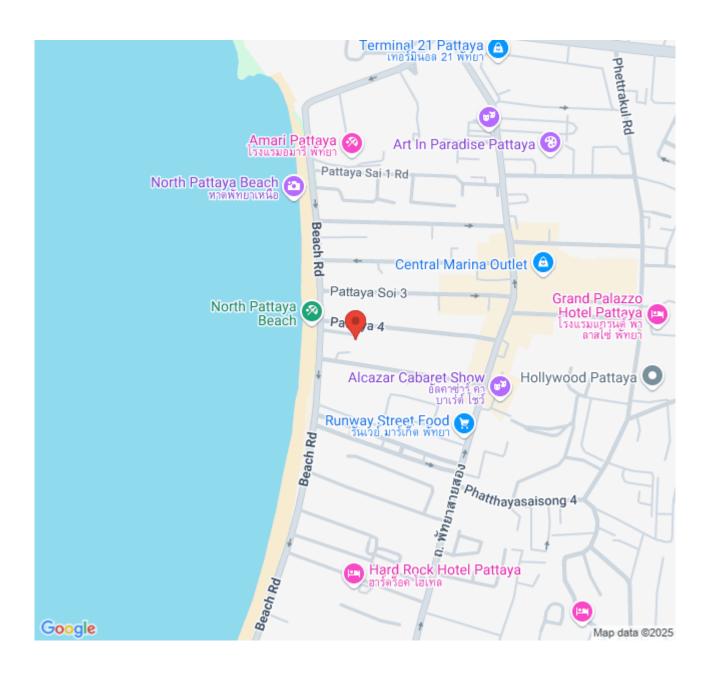

g views of Pattaya Beach Road and the Gulf of Thailand. The condo is conveniently located close to all the nightlife, restaurants, and shopping that Pattaya has to offer. It's also in foreign ownership, making it a great investment property. The condo is fully furnished and ready to move in or rent out. Don't miss your chance to own a piece of paradise in Pattaya!

### Photo Gallery







#### **Property Details**

• Property Type: Condo

• Location: Pattaya, Bang Lamung, Thailand

Internal Area: 112m²
Land Area: 112m²
Price: \$12,000,000

Bedrooms: 2Bathrooms: 2

#### **Property Features**

- Security
- Gym
- Sauna
- Swimming Pool
- Air Conditioning
- Balcony
- Car Park
- Electricity
- Integral Kitchen
- Internet
- Alarm
- Concierge
- Guardhouse
- Lift
- Equipped Kitchen

#### Location