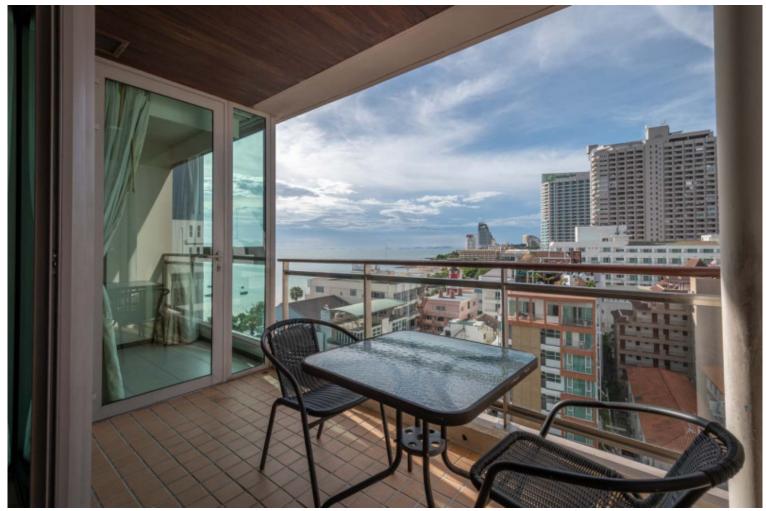

# **Property Description**

Pattaya beachfront condo for sale!

This beautiful 2 bedroom, 2 bathroom condo offers amazing views of Pattaya Beach Road and the Gulf of Thailand. The condo is conveniently located close to all the nightlife, restaurants, and shopping that Pattaya has to offer. It's also in foreign ownership, making it a great investment property. The condo is fully furnished and ready to move in or rent out. Don't miss your chance to own a piece of paradise in Pattaya!

#### **Property Details**

• Property Type: Condo

• Location: Pattaya, Bang Lamung, Thailand

Internal Area: 112m²
Land Area: 112m²
Price: \$12,000,000

Bedrooms: 2Bathrooms: 2