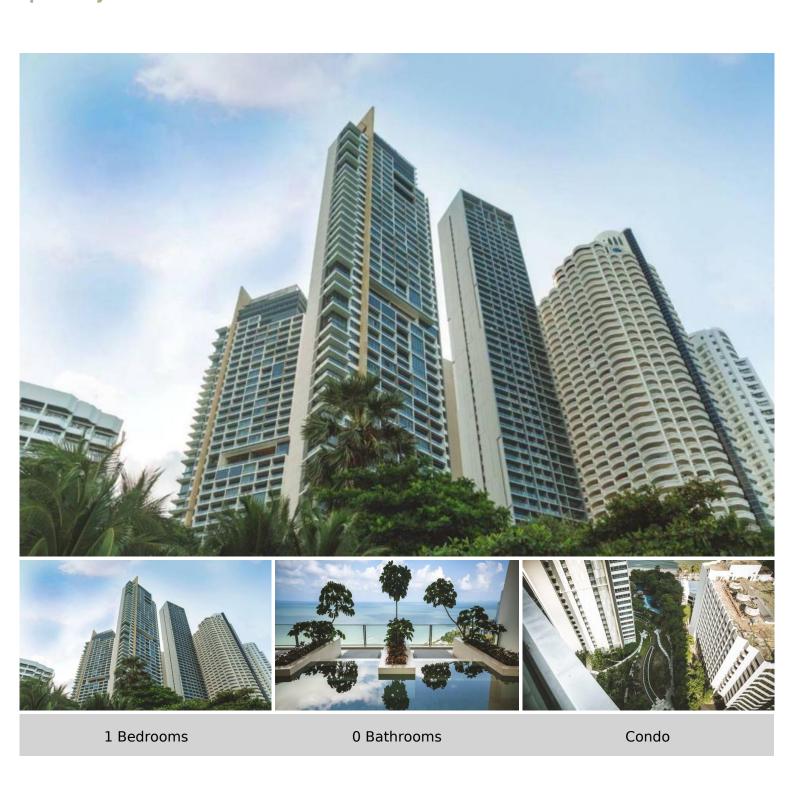

**Property Details:** Northpoint features two magnificent towers, soaring into the sky with contemporary architecture. The project offers a range of units, from cozy one-bedroom apartments to expansive multi-bedroom penthouses. Each unit is designed with a focus on space, light, and functionality, boasting high-quality finishes and panoramic windows that offer stunning sea views.

**Condition and Amenities:** This prestigious development is not only aesthetically pleasing but also boasts an array of world-class amenities. Residents can enjoy two large swimming pools, a state-of-the-art fitness center, lush gardens, and a children's play area. The project also offers direct beach access, ensuring a private and exclusive beach experience.

## **Property Details**

• Property Type: Condo

• Location: Pattaya, Bang Lamung, Thailand

• Land Area: 19200m<sup>2</sup>

Price: \$50,000
Bedrooms: 1
Bathrooms: 0