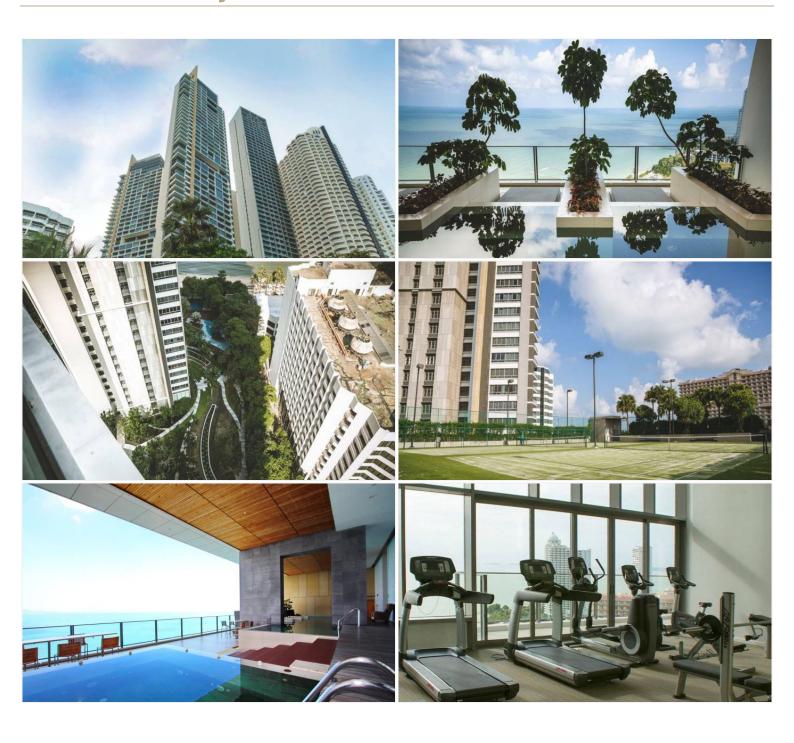

**Condition and Amenities:** This prestigious development is not only aesthetically pleasing but also boasts an array of world-class amenities. Residents can enjoy two large swimming pools, a state-of-the-art fitness center, lush gardens, and a children's play area. The project also offers direct beach access, ensuring a private and exclusive beach experience.

## **Property Features**

- Security
- Gym
- Jacuzzi
- Sauna
- Swimming Pool
- Tennis Court
- Air Conditioning
- Balcony
- Car Park
- Electricity
- Integral Kitchen
- Internet
- Alarm
- Children's Area
- Concierge
- Guardhouse
- Lift
- Equipped Kitchen
- Library