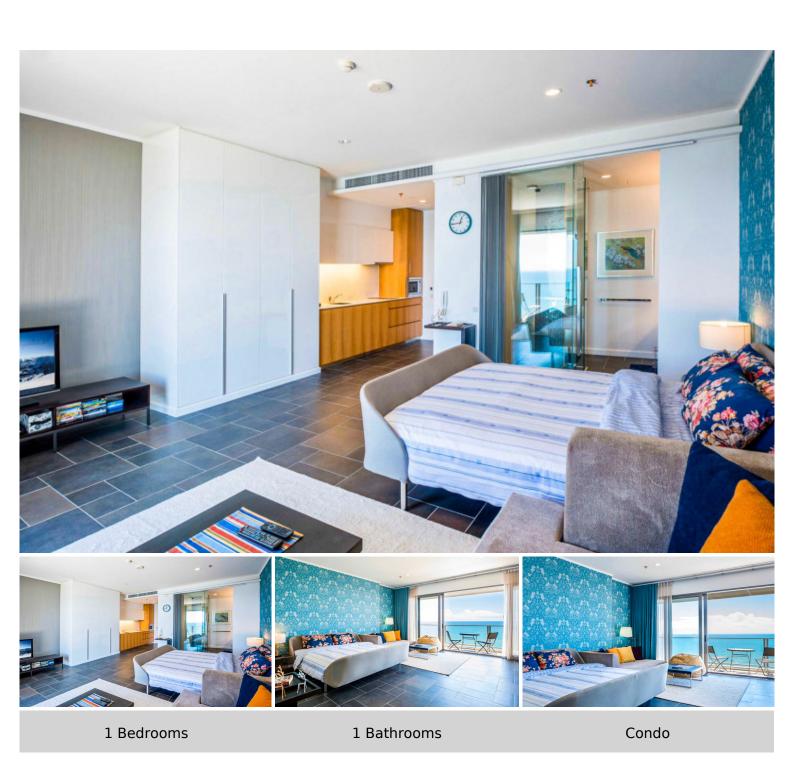

### **Property Description**

An elegant high-rise condominium consists of 2 buildings, 54 floors, and 376 units. The project stands on the shoreline in Naklua, providing magnificent sea views from your own balcony. With the beach access within just 400 meters distance, you can enjoy the private beach and enjoy the true relaxation. This unit is located in Building B on the 21st floor with a space of 52 sqm., which gives you a fully furnished and fully equipped. Get relaxing with all key provided facilities including a swimming pool, fully equipped gym, and tennis court

#### **Property Details**

• Property Type: Condo

• Location: Pattaya, Bang Lamung, Thailand

Internal Area: 52m²
Land Area: 52m²
Price: \$7,000,000

Bedrooms: 1Bathrooms: 1