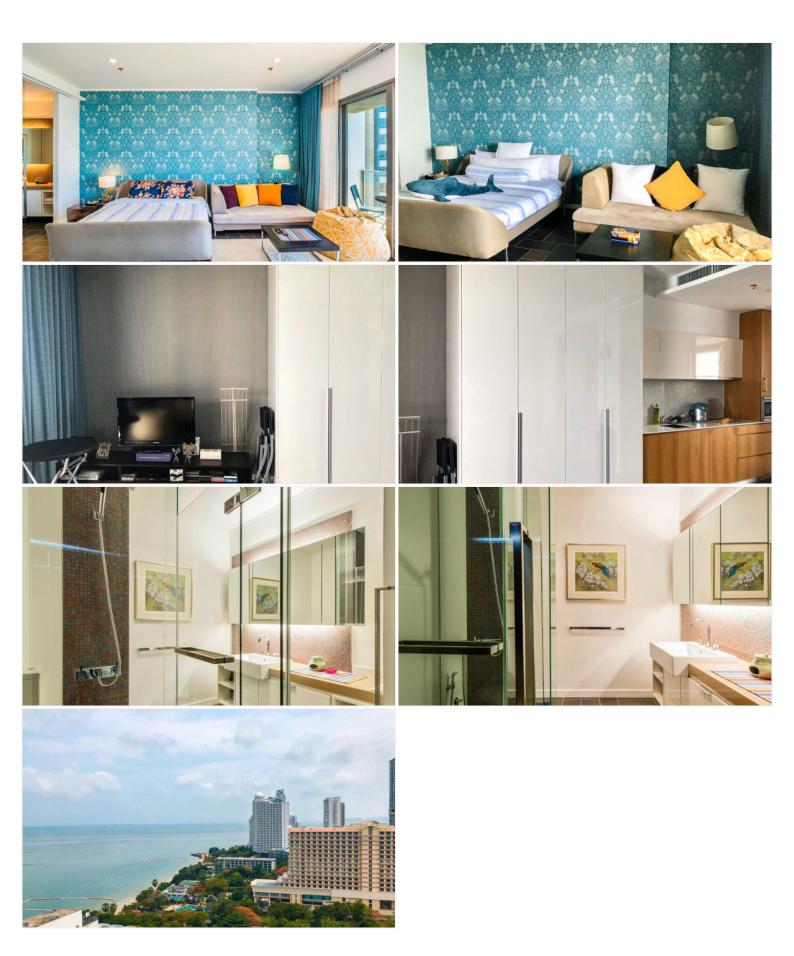

### **Property Description**

An elegant high-rise condominium consists of 2 buildings, 54 floors, and 376 units. The project stands on the shoreline in Naklua, providing magnificent sea views from your own balcony. With the beach access within just 400 meters distance, you can enjoy the private beach and enjoy the true relaxation. This unit is located in Building B on the 21st floor with a space of 52 sqm., which gives you a fully furnished and fully equipped. Get relaxing with all key provided facilities including a swimming pool, fully equipped gym, and tennis court

#### **Property Features**

- Security
- Gym
- Swimming Pool
- Tennis Court
- Air Conditioning
- Balcony
- Car Park
- Electricity
- Integral Kitchen
- Alarm
- Guardhouse
- Lift