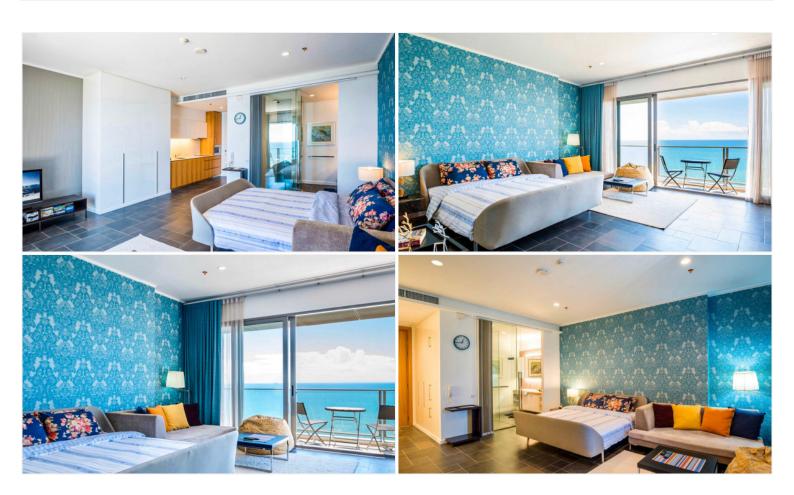

### **Property Description**

An elegant high-rise condominium consists of 2 buildings, 54 floors, and 376 units. The project stands on the shoreline in Naklua, providing magnificent sea views from your own balcony. With the beach access within just 400 meters distance, you can enjoy the private beach and enjoy the true relaxation. This unit is located in Building B on the 21st floor with a space of 52 sqm., which gives you a fully furnished and fully equipped. Get relaxing with all key provided facilities including a swimming pool, fully equipped gym, and tennis court

#### **Property Details**

• Property Type: Condo

• Location: Pattaya, Bang Lamung, Thailand

Internal Area: 52m²
Land Area: 52m²
Price: \$7,000,000

Bedrooms: 1Bathrooms: 1