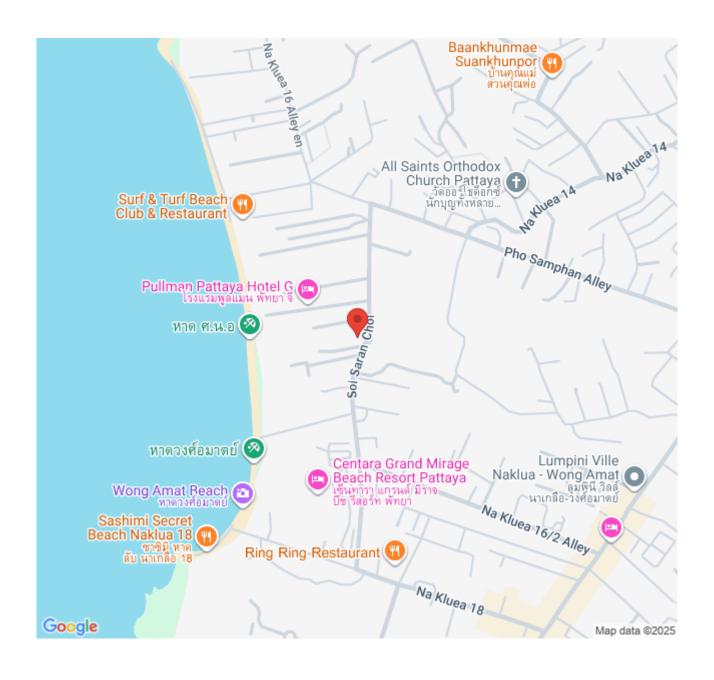

g magnificent sea views from your own balcony. With the beach access within just 400 meters distance, you can enjoy the private beach and enjoy the true relaxation. This unit is located in Building B on the 21st floor with a space of 52 sqm., which gives you a fully furnished and fully equipped. Get relaxing with all key provided facilities including a swimming pool, fully equipped gym, and tennis court

#### Photo Gallery





#### **Property Details**

• Property Type: Condo

• Location: Pattaya, Bang Lamung, Thailand

Internal Area: 52m²
Land Area: 52m²
Price: \$7,000,000

Bedrooms: 1Bathrooms: 1

#### **Property Features**

- Security
- Gym
- Swimming Pool
- Tennis Court
- Air Conditioning
- Balcony
- Car Park
- Electricity
- Integral Kitchen
- Alarm
- Guardhouse
- Lift

### Location