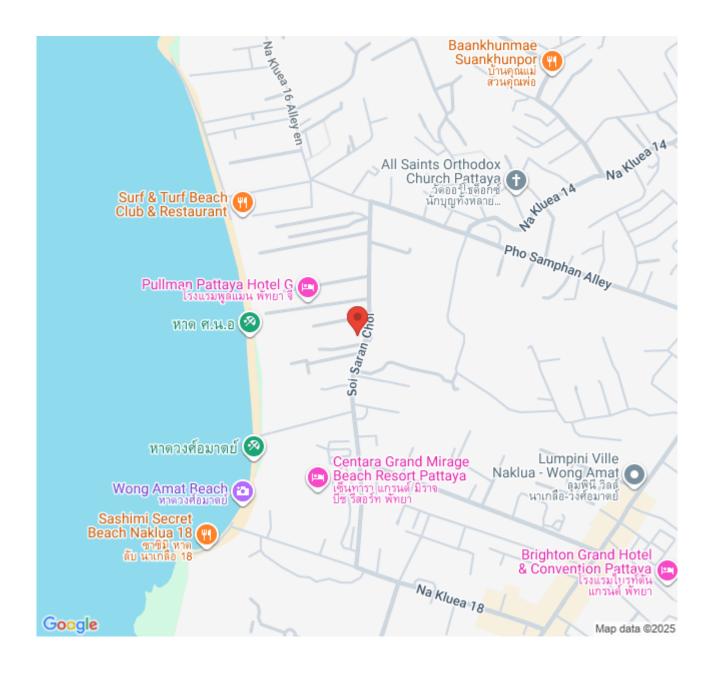

thin just 400 meters distance, you can enjoy the private beach and enjoy the true relaxation. This unit is located in Building B on the 8th floor with a space of 81 sqm., which gives you a fully furnished and fully equipped. Get relaxing with all key provided facilities including a swimming pool, fully equipped gym, and tennis court

### Photo Gallery









# **Property Details**

• Property Type: Condo

• Location: Pattaya, Bang Lamung, Thailand

Internal Area: 81m²
Price: \$9,499,000

Bedrooms: 1Bathrooms: 1

### **Property Features**

- Security
- Gym
- Jacuzzi
- Sauna
- Swimming Pool
- Tennis Court
- Air Conditioning
- Balcony
- Car Park
- Electricity
- Integral Kitchen
- Internet
- Alarm
- Children's Area
- Concierge
- Guardhouse
- Lift
- Equipped Kitchen
- Library

#### Location