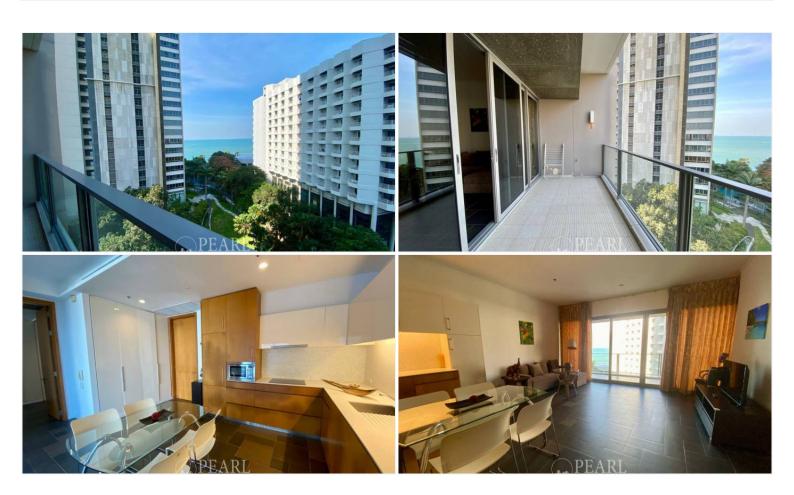

# **Property Description**

An elegant high-rise condominium consists of 2 buildings, 54 floors, and 376 units. The project stands on the shoreline in Naklua, providing magnificent sea views from your own balcony. With the beach access within just 400 meters distance, you can enjoy the private beach and enjoy the true relaxation. This unit is located in Building B on the 8th floor with a space of 81 sqm., which gives you a fully furnished and fully equipped. Get relaxing with all key provided facilities including a swimming pool, fully equipped gym, and tennis court