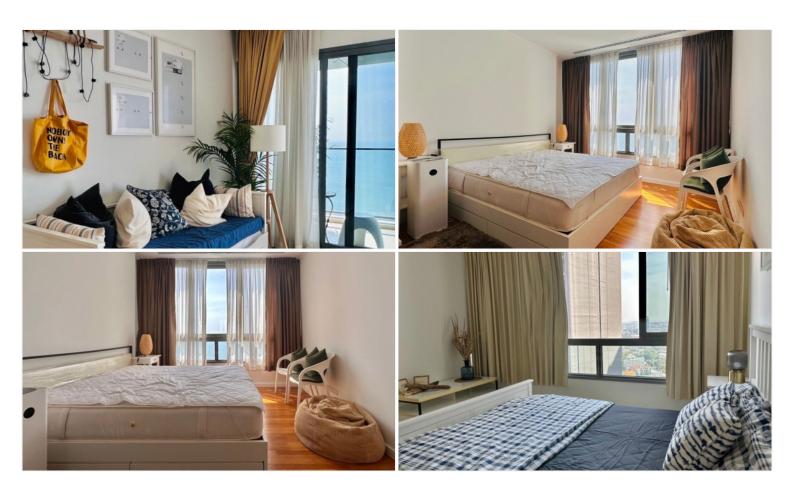

### **Property Description**

An elegant high-rise condominium consists of 2 buildings, 54 floors, and 376 units. The project stands on the shoreline in Naklua, providing magnificent sea views from your own balcony. With the beach access within just 400 meters distance, you can enjoy the private beach and enjoy the true relaxation. This 2 bedrooms unit is situated on the 30th floor of building A, offering 106 sqm of living space. It comes fully furnished with a modern kitchen, dining area and living room. Get relaxing with all key provided facilities including a swimming pool, fully equipped gym, and tennis court

#### **Property Details**

• Property Type: Condo

• Location: Pattaya, Bang Lamung, Thailand

Internal Area: 106m²
Land Area: 106m²

• Price: \$60,000 per month

Bedrooms: 2Bathrooms: 2