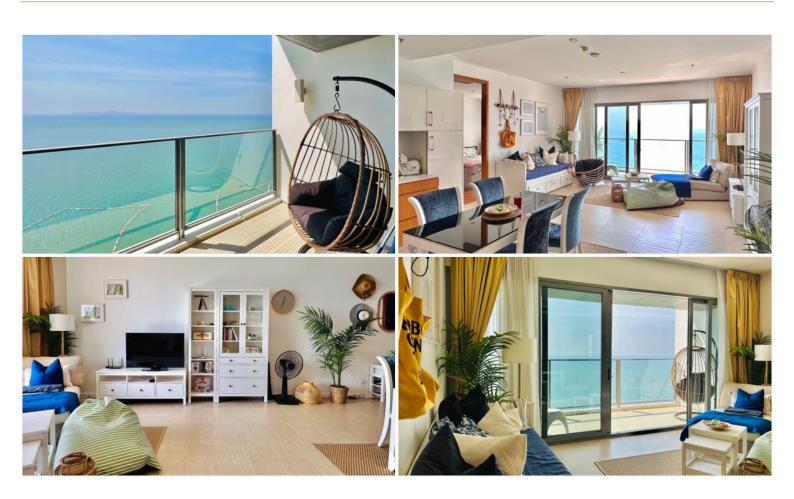

### **Property Description**

An elegant high-rise condominium consists of 2 buildings, 54 floors, and 376 units. The project stands on the shoreline in Naklua, providing magnificent sea views from your own balcony. With the beach access within just 400 meters distance, you can enjoy the private beach and enjoy the true relaxation. This 2 bedrooms unit is situated on the 30th floor of building A, offering 106 sqm of living space. It comes fully furnished with a modern kitchen, dining area and living room. Get relaxing with all key provided facilities including a swimming pool, fully equipped gym, and tennis court

#### **Property Details**

• Property Type: Condo

• Location: Pattaya, Bang Lamung, Thailand

Internal Area: 106m²
Land Area: 106m²

• Price: \$60,000 per month

Bedrooms: 2Bathrooms: 2