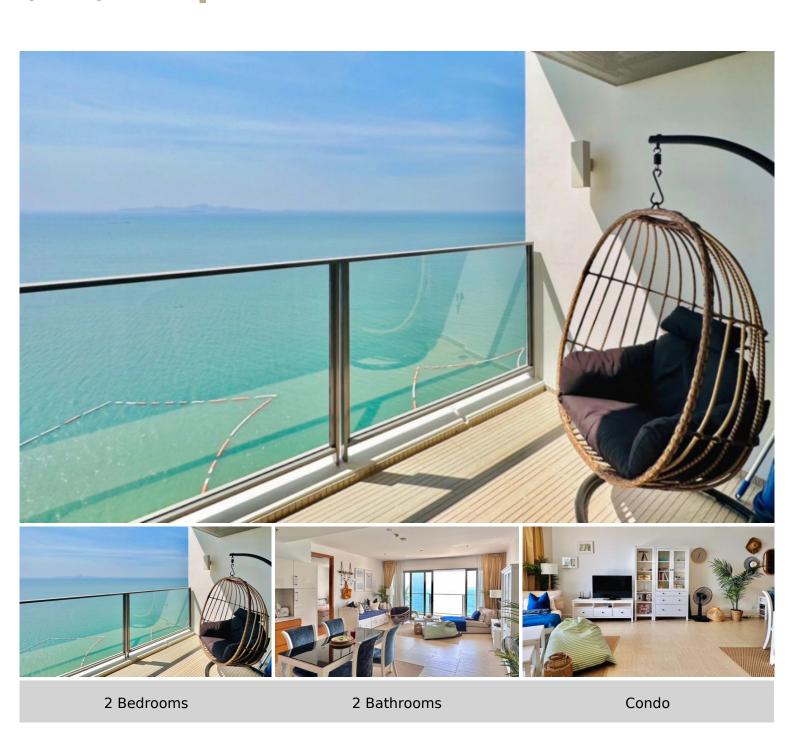

### **Property Description**

An elegant high-rise condominium consists of 2 buildings, 54 floors, and 376 units. The project stands on the shoreline in Naklua, providing magnificent sea views from your own balcony. With the beach access within just 400 meters distance, you can enjoy the private beach and enjoy the true relaxation. This 2 bedrooms unit is situated on the 30th floor of building A, offering 106 sqm of living space. It comes fully furnished with a modern kitchen, dining area and living room. Get relaxing with all key provided facilities including a swimming pool, fully equipped gym, and tennis court

#### **Property Details**

• Property Type: Condo

• Location: Pattaya, Bang Lamung, Thailand

Internal Area: 106m²
Land Area: 106m²

• Price: \$60,000 per month

Bedrooms: 2Bathrooms: 2