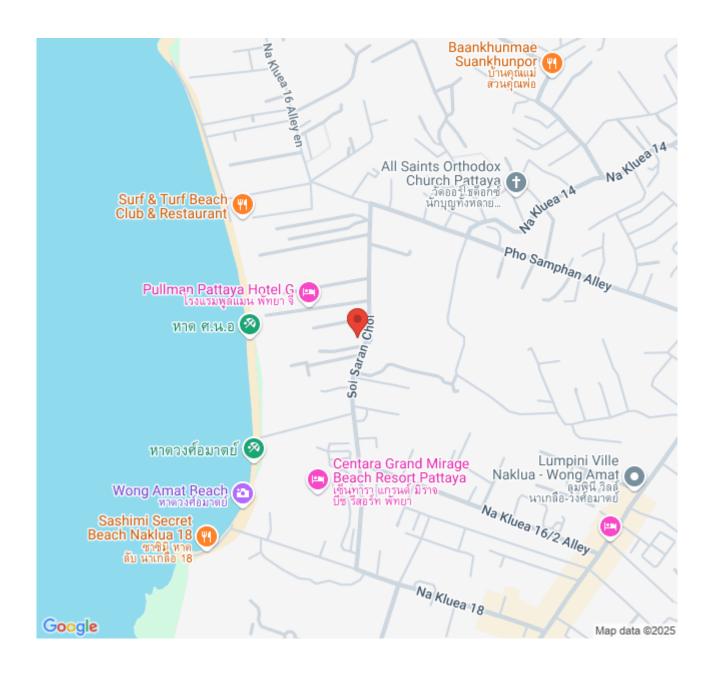

e true relaxation. This 2 bedrooms unit is situated on the 30th floor of building A, offering 106 sqm of living space. It comes fully furnished with a modern kitchen, dining area and living room. Get relaxing with all key provided facilities including a swimming pool, fully equipped gym, and tennis court

#### Photo Gallery





#### **Property Details**

• Property Type: Condo

• Location: Pattaya, Bang Lamung, Thailand

Internal Area: 106m²
Land Area: 106m²

• Price: \$60,000 per month

Bedrooms: 2Bathrooms: 2

#### **Property Features**

- Security
- Gym
- Jacuzzi
- Sauna
- Swimming Pool
- Tennis Court
- Air Conditioning
- Balcony
- Car Park
- Electricity
- Integral Kitchen
- Internet
- Alarm
- Children's Area
- Concierge
- Guardhouse
- Lift
- Equipped Kitchen
- Library

#### Location