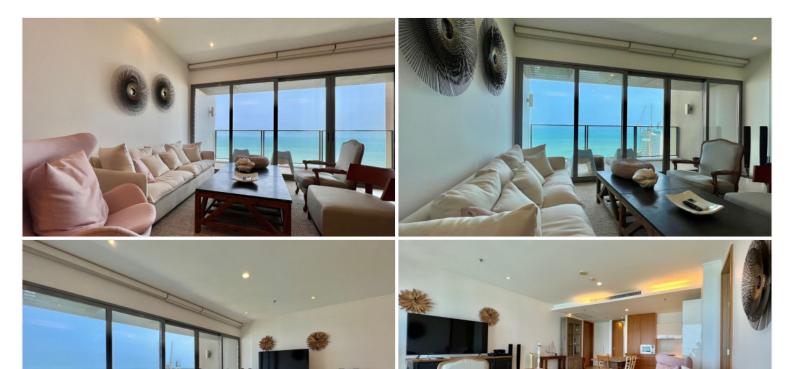

### **Property Description**

An elegant high-rise condominium consists of 2 buildings, 54 floors, and 376 units. The project stands on the shoreline in Naklua, providing magnificent sea views from your own balcony. With the beach access within just 400 meters distance, you can enjoy the private beach and enjoy the true relaxation. This 2 bedrooms unit is situated on the 35th floor of building B with sea view, offering 105 sqm of living space. It comes fully furnished with a modern kitchen, dining area and living room. Get relaxing with all key provided facilities including a swimming pool, fully equipped gym, and tennis court