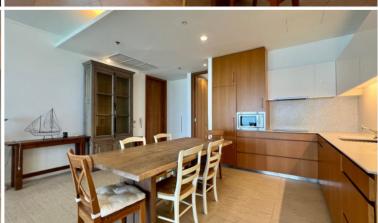

### **Property Description**

An elegant high-rise condominium consists of 2 buildings, 54 floors, and 376 units. The project stands on the shoreline in Naklua, providing magnificent sea views from your own balcony. With the beach access within just 400 meters distance, you can enjoy the private beach and enjoy the true relaxation. This 2 bedrooms unit is situated on the 35th floor of building B with sea view, offering 105 sqm of living space. It comes fully furnished with a modern kitchen, dining area and living room. Get relaxing with all key provided facilities including a swimming pool, fully equipped gym, and tennis court