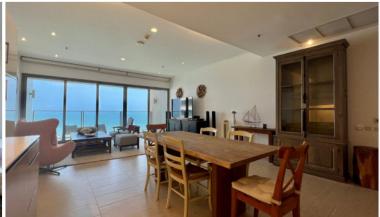

### **Property Description**

An elegant high-rise condominium consists of 2 buildings, 54 floors, and 376 units. The project stands on the shoreline in Naklua, providing magnificent sea views from your own balcony. With the beach access within just 400 meters distance, you can enjoy the private beach and enjoy the true relaxation. This 2 bedrooms unit is situated on the 35th floor of building B with sea view, offering 105 sqm of living space. It comes fully furnished with a modern kitchen, dining area and living room. Get relaxing with all key provided facilities including a swimming pool, fully equipped gym, and tennis court