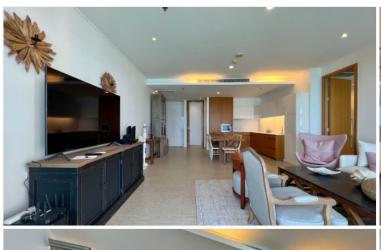

### **Property Description**

An elegant high-rise condominium consists of 2 buildings, 54 floors, and 376 units. The project stands on the shoreline in Naklua, providing magnificent sea views from your own balcony. With the beach access within just 400 meters distance, you can enjoy the private beach and enjoy the true relaxation. This 2 bedrooms unit is situated on the 35th floor of building B with sea view, offering 105 sqm of living space. It comes fully furnished with a modern kitchen, dining area and living room. Get relaxing with all key provided facilities including a swimming pool, fully equipped gym, and tennis court