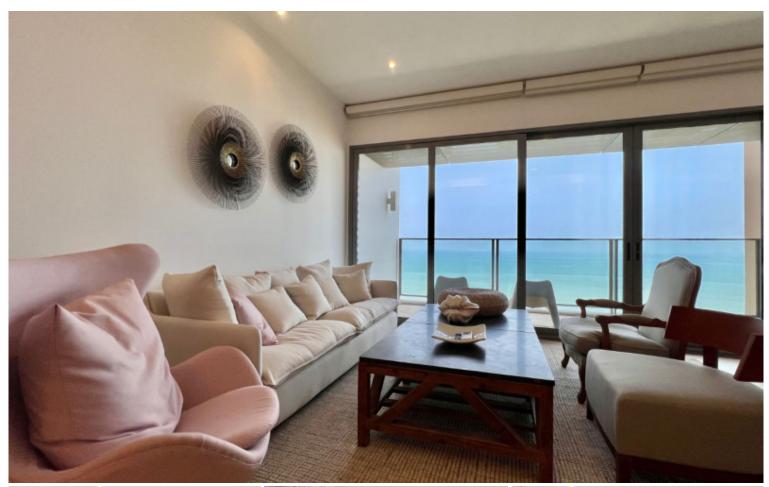

### **Property Description**

An elegant high-rise condominium consists of 2 buildings, 54 floors, and 376 units. The project stands on the shoreline in Naklua, providing magnificent sea views from your own balcony. With the beach access within just 400 meters distance, you can enjoy the private beach and enjoy the true relaxation. This 2 bedrooms unit is situated on the 35th floor of building B with sea view, offering 105 sqm of living space. It comes fully furnished with a modern kitchen, dining area and living room. Get relaxing with all key provided facilities including a swimming pool, fully equipped gym, and tennis court