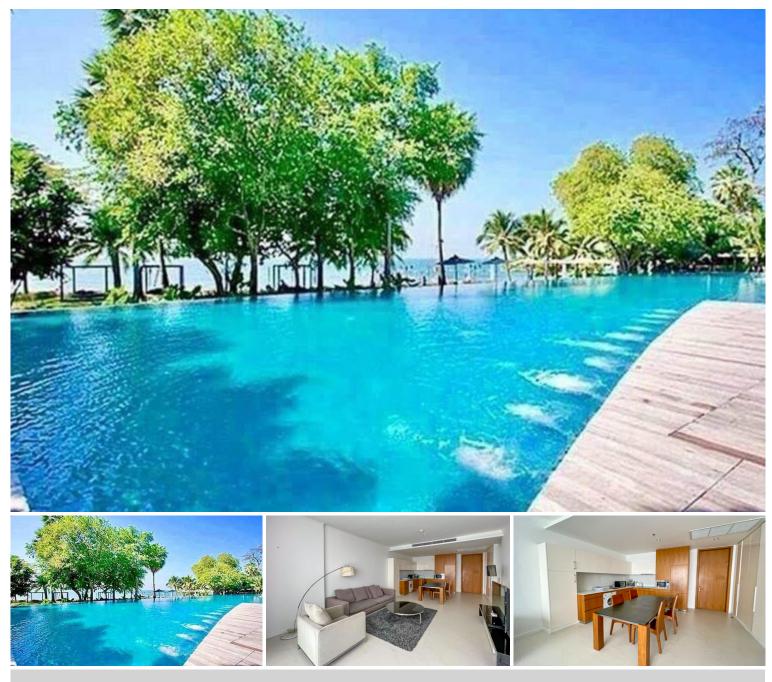

### **Property Description**

An elegant high-rise condominium consists of 2 buildings, 54 floors, and 376 units. The project stands on the shoreline in Naklua, providing magnificent sea views from your own balcony. With the beach access within just 400 meters distance, you can enjoy the private beach and enjoy the true relaxation. This unit is located on the 24th floor with a space of 105 sqm., which offers you a fully furnished with an obstructed sea view. Get relaxing with all key provided facilities including a swimming pool, fully equipped gym, and tennis court

#### Photo Gallery