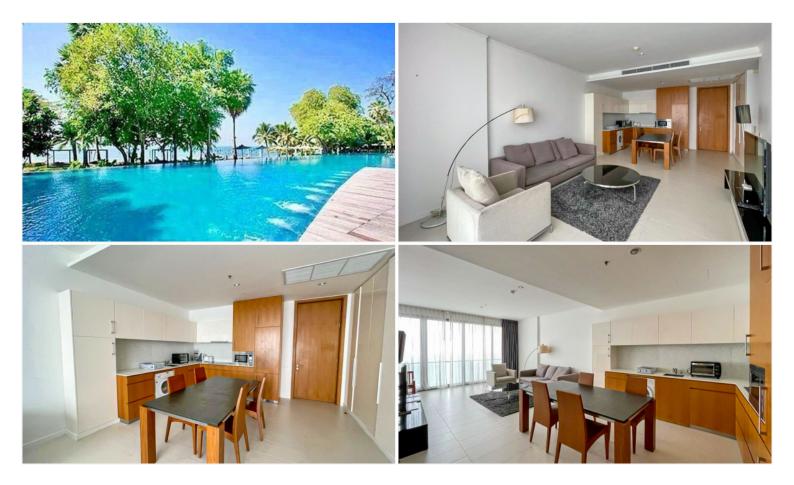

### **Property Description**

An elegant high-rise condominium consists of 2 buildings, 54 floors, and 376 units. The project stands on the shoreline in Naklua, providing magnificent sea views from your own balcony. With the beach access within just 400 meters distance, you can enjoy the private beach and enjoy the true relaxation. This unit is located on the 24th floor with a space of 105 sqm., which offers you a fully furnished with an obstructed sea view. Get relaxing with all key provided facilities including a swimming pool, fully equipped gym, and tennis court

#### Photo Gallery