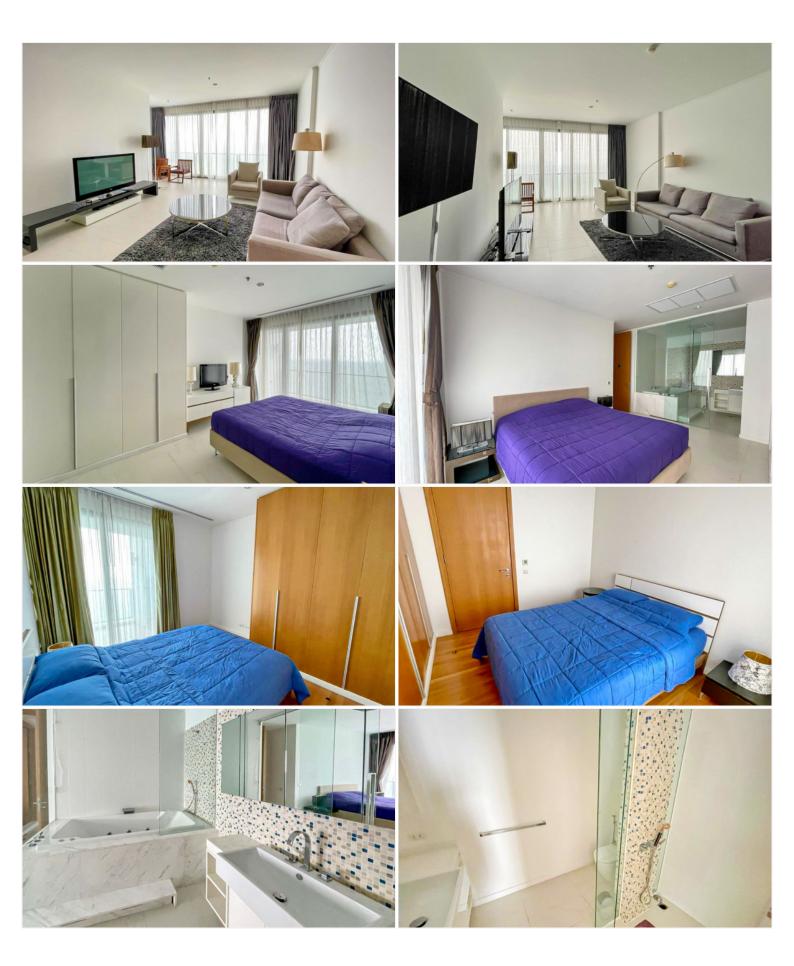

### **Property Description**

An elegant high-rise condominium consists of 2 buildings, 54 floors, and 376 units. The project stands on the shoreline in Naklua, providing magnificent sea views from your own balcony. With the beach access within just 400 meters distance, you can enjoy the private beach and enjoy the true relaxation. This unit is located on the 24th floor with a space of 105 sqm., which offers you a fully furnished with an obstructed sea view. Get relaxing with all key provided facilities including a swimming pool, fully equipped gym, and tennis court

#### Photo Gallery