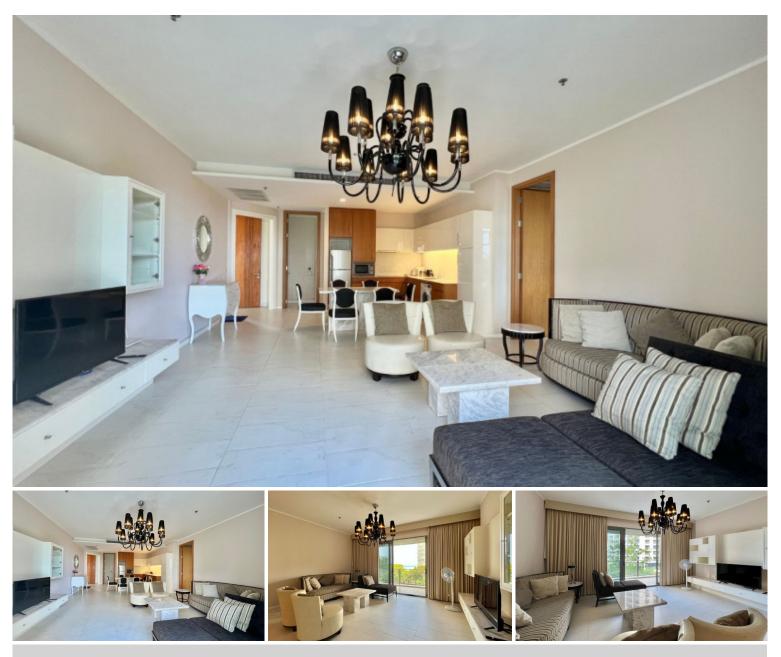

## **Property Description**

An elegant high-rise condominium consists of 2 buildings, 54 floors, and 376 units. The project stands on the shoreline in Naklua, providing magnificent sea views from your own balcony. With the beach access within just 400 meters distance, you can enjoy the private beach and enjoy the true relaxation. This 2 bedrooms unit is situated on the 5th floor of building B, offering 100 sqm of living space. It comes fully furnished with a modern kitchen, dining area and living room. Get relaxing with all key provided facilities including a swimming pool, fully equipped gym, and tennis court

### Photo Gallery