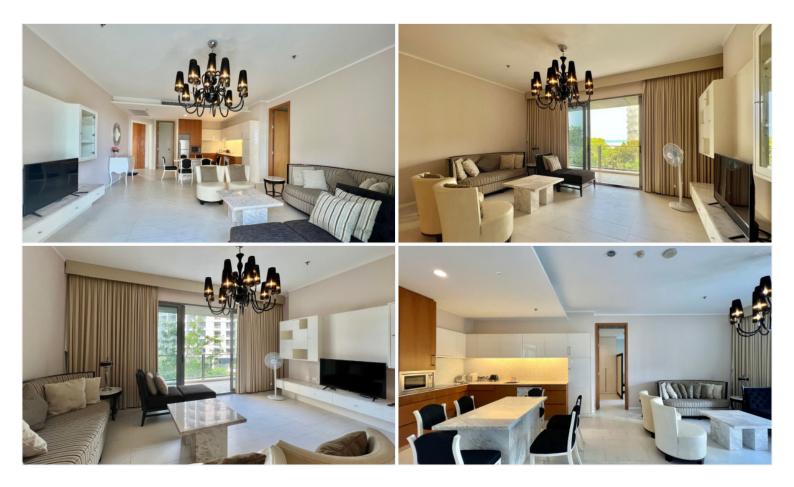

## **Property Description**

An elegant high-rise condominium consists of 2 buildings, 54 floors, and 376 units. The project stands on the shoreline in Naklua, providing magnificent sea views from your own balcony. With the beach access within just 400 meters distance, you can enjoy the private beach and enjoy the true relaxation. This 2 bedrooms unit is situated on the 5th floor of building B, offering 100 sqm of living space. It comes fully furnished with a modern kitchen, dining area and living room. Get relaxing with all key provided facilities including a swimming pool, fully equipped gym, and tennis court

### Photo Gallery