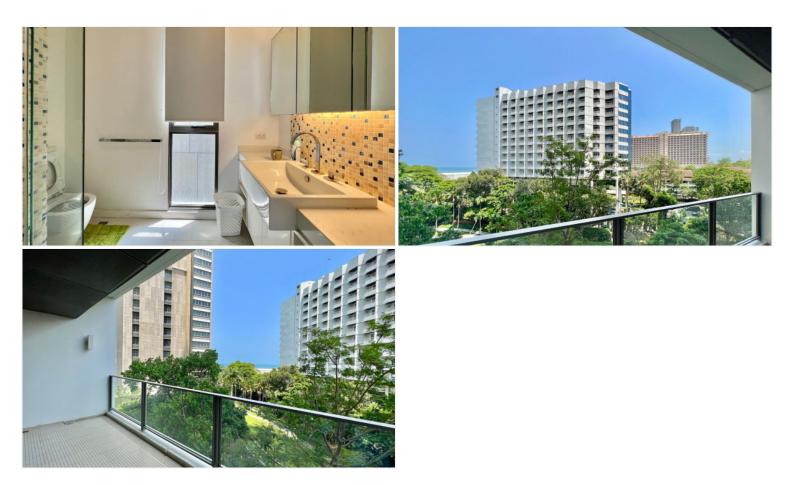

## **Property Description**

An elegant high-rise condominium consists of 2 buildings, 54 floors, and 376 units. The project stands on the shoreline in Naklua, providing magnificent sea views from your own balcony. With the beach access within just 400 meters distance, you can enjoy the private beach and enjoy the true relaxation. This 2 bedrooms unit is situated on the 5th floor of building B, offering 100 sqm of living space. It comes fully furnished with a modern kitchen, dining area and living room. Get relaxing with all key provided facilities including a swimming pool, fully equipped gym, and tennis court

### Photo Gallery