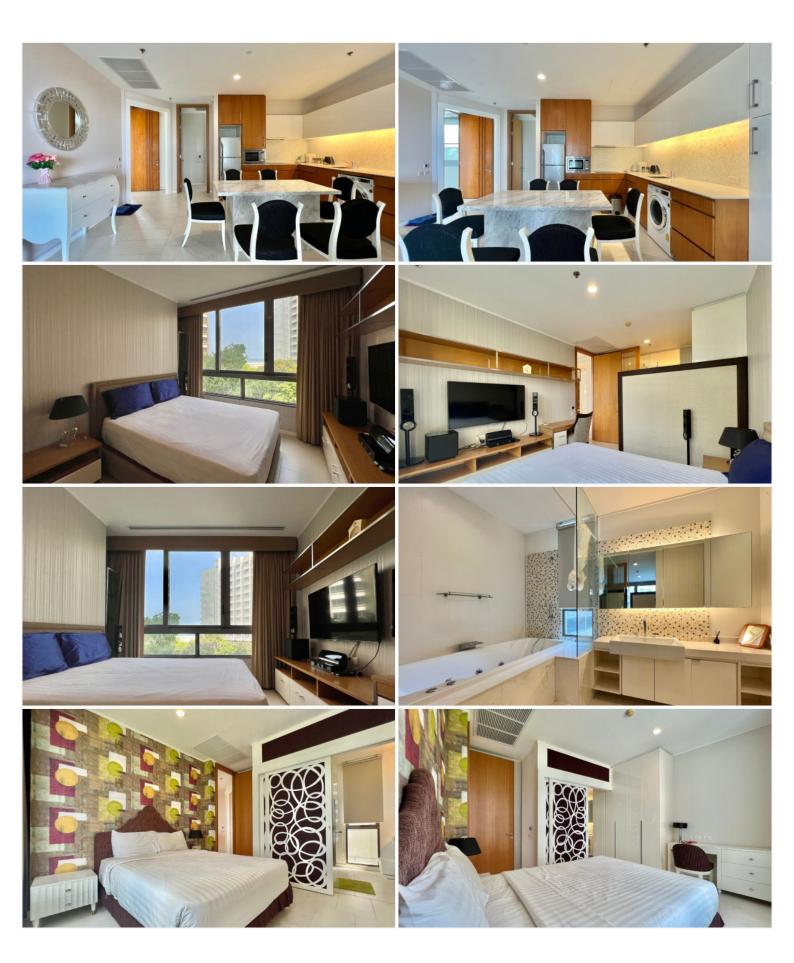

## **Property Description**

An elegant high-rise condominium consists of 2 buildings, 54 floors, and 376 units. The project stands on the shoreline in Naklua, providing magnificent sea views from your own balcony. With the beach access within just 400 meters distance, you can enjoy the private beach and enjoy the true relaxation. This 2 bedrooms unit is situated on the 5th floor of building B, offering 100 sqm of living space. It comes fully furnished with a modern kitchen, dining area and living room. Get relaxing with all key provided facilities including a swimming pool, fully equipped gym, and tennis court

### Photo Gallery