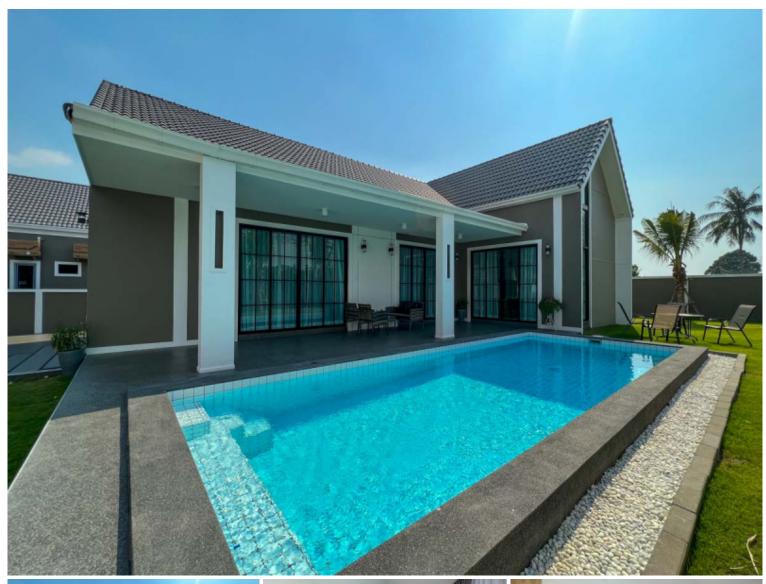

# Nordic Style House for Sale in East Pattaya - 3bed 4 bath

Pattaya, East Pattaya, Thailand Reference: 19961

**\$9,900,000** 

## **Property Description**

Great location and quiet area! This newly built with Nordic style located in Mabprachan East Pattaya area, easy access to main road 36, just 3 minutes to Mabprachan lake, 15 minutes to Pattaya city and Jomtien, close to many shop and restaurants. This house setting on 640 Sq.m of land, 150 Sq.m of living area, comes full furnished, European kitchen, dining area, living area and private swimming pool.