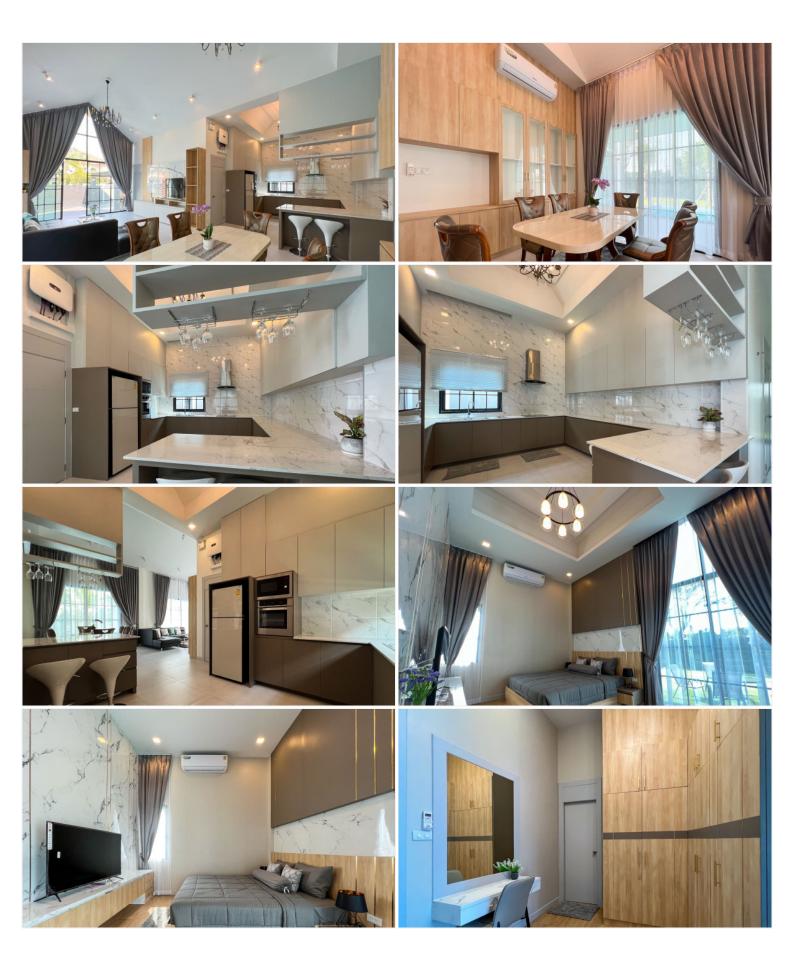

## **Property Description**

Great location and quiet area! This newly built with Nordic style located in Mabprachan East Pattaya area, easy access to main road 36, just 3 minutes to Mabprachan lake, 15 minutes to Pattaya city and Jomtien, close to many shop and restaurants. This house setting on 640 Sq.m of land, 150 Sq.m of living area, comes full furnished, European kitchen, dining area, living area and private swimming pool.

### Photo Gallery