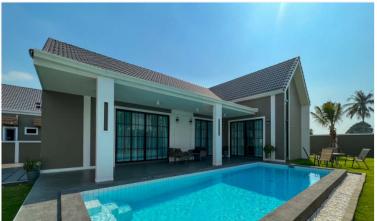

# Nordic Style House for Sale in East Pattaya - 3bed 4 bath

Pattaya, East Pattaya, Thailand Reference: 19961

**\$9,900,000** 

## **Property Description**

Great location and quiet area! This newly built with Nordic style located in Mabprachan East Pattaya area, easy access to main road 36, just 3 minutes to Mabprachan lake, 15 minutes to Pattaya city and Jomtien, close to many shop and restaurants. This house setting on 640 Sq.m of land, 150 Sq.m of living area, comes full furnished, European kitchen, dining area, living area and private swimming pool.

# **Property Details**

• Property Type: Villa

• Location: Pattaya, East Pattaya, Thailand

Internal Area: 150m²
Land Area: 640m²
Price: \$9,900,000

Bedrooms: 3Bathrooms: 4