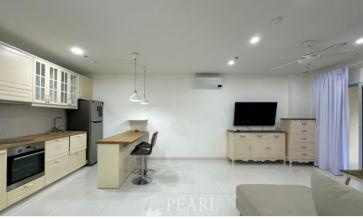

# **Property Description**

Nordic Residence is a condominium project, located at Soi Pratumnak 4, Facilities at Nordic Residence include elevator, parking, 24-hours security, cctv, swimming pool, sauna, gym, garden,bbq, playground kid's area. This 2 bedrooms, 2 bathrooms unit is situated on the 3rd floor, offering 93 sqm. of living space. It comes fully furnished with European kitchen, a dining area and living area. This unit is for sale in Foreign name