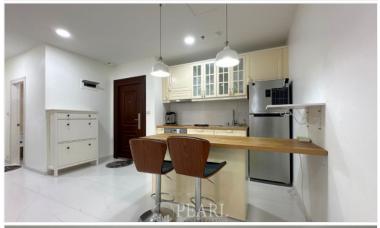

# **Property Description**

Nordic Residence is a condominium project, located at Soi Pratumnak 4, Facilities at Nordic Residence include elevator, parking, 24-hours security, cctv, swimming pool, sauna, gym, garden,bbq, playground kid's area. This 2 bedrooms, 2 bathrooms unit is situated on the 3rd floor, offering 93 sqm. of living space. It comes fully furnished with European kitchen, a dining area and living area. This unit is for sale in Foreign name