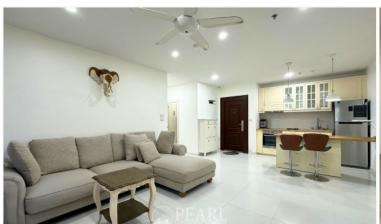

# **Property Description**

Nordic Residence is a condominium project, located at Soi Pratumnak 4, Facilities at Nordic Residence include elevator, parking, 24-hours security, cctv, swimming pool, sauna, gym, garden,bbq, playground kid's area. This 2 bedrooms, 2 bathrooms unit is situated on the 3rd floor, offering 93 sqm. of living space. It comes fully furnished with European kitchen, a dining area and living area. This unit is for sale in Foreign name