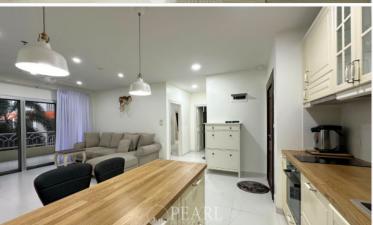

# **Property Description**

Nordic Residence is a condominium project, located at Soi Pratumnak 4, Facilities at Nordic Residence include elevator, parking, 24-hours security, cctv, swimming pool, sauna, gym, garden,bbq, playground kid's area. This 2 bedrooms, 2 bathrooms unit is situated on the 3rd floor, offering 93 sqm. of living space. It comes fully furnished with European kitchen, a dining area and living area. This unit is for sale in Foreign name