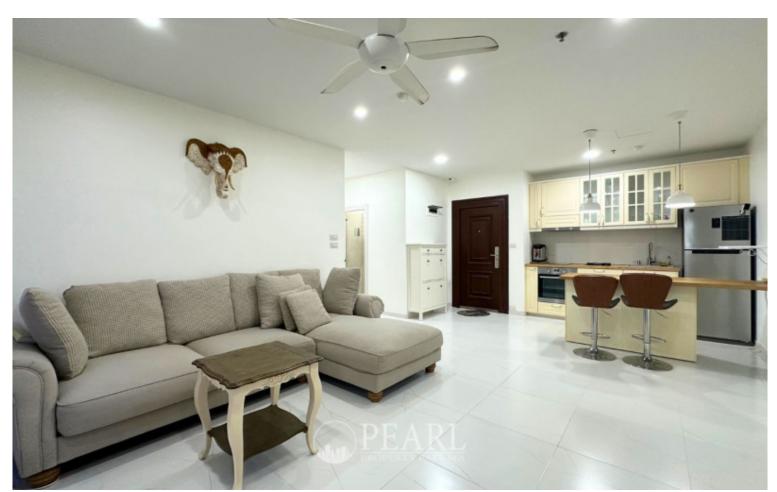

# **Property Description**

Nordic Residence is a condominium project, located at Soi Pratumnak 4, Facilities at Nordic Residence include elevator, parking, 24-hours security, cctv, swimming pool, sauna, gym, garden,bbq, playground kid's area. This 2 bedrooms, 2 bathrooms unit is situated on the 3rd floor, offering 93 sqm. of living space. It comes fully furnished with European kitchen, a dining area and living area. This unit is for sale in Foreign name