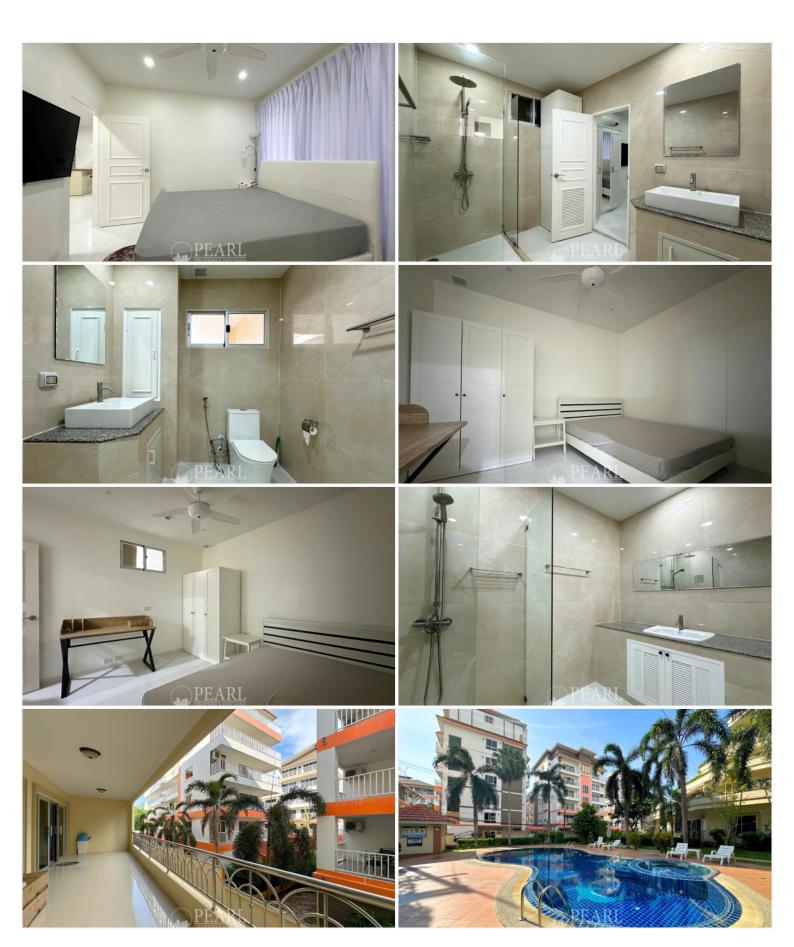

# Nordic Residence - 2 Bed 2 Bath (3rd Floor)

Pattaya, Pratumnak Hill, Thailand Reference: 24960

**\$4,800,000** 









2 Bedrooms 2 Bathrooms Condo

# **Property Description**

Nordic Residence is a condominium project, located at Soi Pratumnak 4, Facilities at Nordic Residence include elevator, parking, 24-hours security, cctv, swimming pool, sauna, gym, garden,bbq, playground kid's area. This 2 bedrooms, 2 bathrooms unit is situated on the 3rd floor, offering 93 sqm. of living space. It comes fully furnished with European kitchen, a dining area and living area. This unit is for sale in Foreign name

#### Photo Gallery

















## **Property Details**

• Property Type: Condo

• Location: Pattaya, Pratumnak Hill, Thailand

Internal Area: 93m²
Price: \$4,800,000

Bedrooms: 2Bathrooms: 2

### **Property Features**

- Security
- Gym
- Swimming Pool
- Air Conditioning
- Balcony
- Car Park
- Electricity
- Lift

#### Location