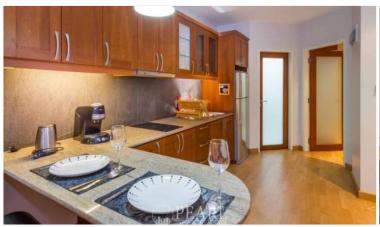

# **Property Description**

Nordic Residence is a condominium project, located at Soi Pratumnak 4, Facilities at Nordic Residence include elevator, parking, 24-hours security, cctv, swimming pool, sauna, gym, garden,bbq, playground kid's area. This 1 bedroom, 1 bathrooms unit is situated on the 3rd floor, offering 48.87 sqm. of living space. It comes fully furnished with European kitchen, a dining area and living area. This unit is for sale in Foreign name