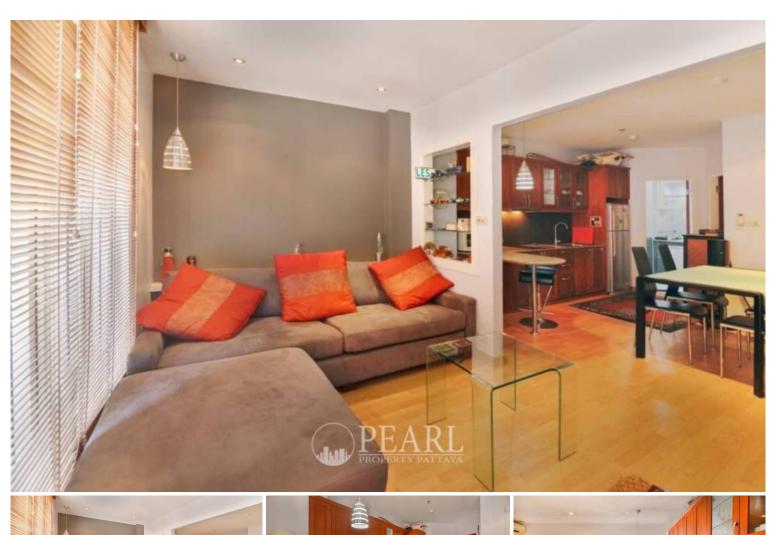

# **Property Description**

Nordic Residence is a condominium project, located at Soi Pratumnak 4, Facilities at Nordic Residence include elevator, parking, 24-hours security, cctv, swimming pool, sauna, gym, garden,bbq, playground kid's area. This 1 bedroom, 1 bathrooms unit is situated on the 3rd floor, offering 48.87 sqm. of living space. It comes fully furnished with European kitchen, a dining area and living area. This unit is for sale in Foreign name

## **Property Details**

• Property Type: Condo

• Location: Pattaya, Pratumnak Hill, Thailand

• Internal Area: 48.87m<sup>2</sup>

• Price: \$2,600,000

Bedrooms: 1Bathrooms: 1