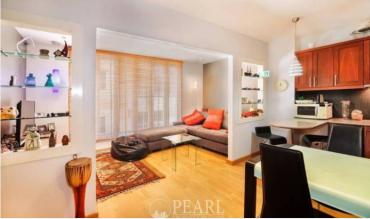

# **Property Description**

Nordic Residence is a condominium project, located at Soi Pratumnak 4, Facilities at Nordic Residence include elevator, parking, 24-hours security, cctv, swimming pool, sauna, gym, garden,bbq, playground kid's area. This 1 bedroom, 1 bathrooms unit is situated on the 3rd floor, offering 48.87 sqm. of living space. It comes fully furnished with European kitchen, a dining area and living area. This unit is for sale in Foreign name

### Photo Gallery