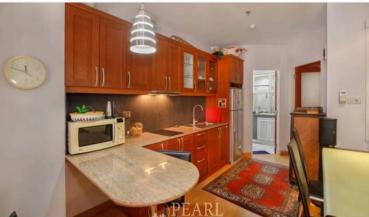

# **Property Description**

Nordic Residence is a condominium project, located at Soi Pratumnak 4, Facilities at Nordic Residence include elevator, parking, 24-hours security, cctv, swimming pool, sauna, gym, garden,bbq, playground kid's area. This 1 bedroom, 1 bathrooms unit is situated on the 3rd floor, offering 48.87 sqm. of living space. It comes fully furnished with European kitchen, a dining area and living area. This unit is for sale in Foreign name

### Photo Gallery