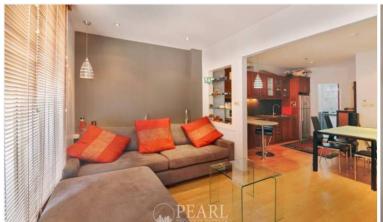

# **Property Description**

Nordic Residence is a condominium project, located at Soi Pratumnak 4, Facilities at Nordic Residence include elevator, parking, 24-hours security, cctv, swimming pool, sauna, gym, garden,bbq, playground kid's area. This 1 bedroom, 1 bathrooms unit is situated on the 3rd floor, offering 48.87 sqm. of living space. It comes fully furnished with European kitchen, a dining area and living area. This unit is for sale in Foreign name

### Photo Gallery