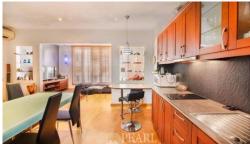

# **Property Description**

Nordic Residence is a condominium project, located at Soi Pratumnak 4, Facilities at Nordic Residence include elevator, parking, 24-hours security, cctv, swimming pool, sauna, gym, garden,bbq, playground kid's area. This 1 bedroom, 1 bathrooms unit is situated on the 3rd floor, offering 48.87 sqm. of living space. It comes fully furnished with European kitchen, a dining area and living area. This unit is for sale in Foreign name

## **Property Details**

• Property Type: Condo

• Location: Pattaya, Pratumnak Hill, Thailand

• Internal Area: 48.87m<sup>2</sup>

• Price: \$2,600,000

Bedrooms: 1Bathrooms: 1