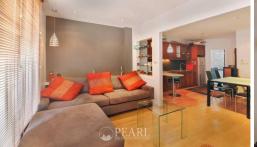

# **Property Description**

Nordic Residence is a condominium project, located at Soi Pratumnak 4, Facilities at Nordic Residence include elevator, parking, 24-hours security, cctv, swimming pool, sauna, gym, garden,bbq, playground kid's area. This 1 bedroom, 1 bathrooms unit is situated on the 3rd floor, offering 48.87 sqm. of living space. It comes fully furnished with European kitchen, a dining area and living area. This unit is for sale in Foreign name

## **Property Details**

• Property Type: Condo

• Location: Pattaya, Pratumnak Hill, Thailand

• Internal Area: 48.87m<sup>2</sup>

• Price: \$2,600,000

Bedrooms: 1Bathrooms: 1