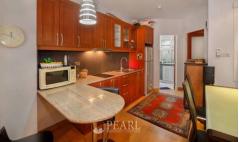

# **Property Description**

Nordic Residence is a condominium project, located at Soi Pratumnak 4, Facilities at Nordic Residence include elevator, parking, 24-hours security, cctv, swimming pool, sauna, gym, garden,bbq, playground kid's area. This 1 bedroom, 1 bathrooms unit is situated on the 3rd floor, offering 48.87 sqm. of living space. It comes fully furnished with European kitchen, a dining area and living area. This unit is for sale in Foreign name

## **Property Details**

• Property Type: Condo

• Location: Pattaya, Pratumnak Hill, Thailand

• Internal Area: 48.87m<sup>2</sup>

• Price: \$2,600,000

Bedrooms: 1Bathrooms: 1