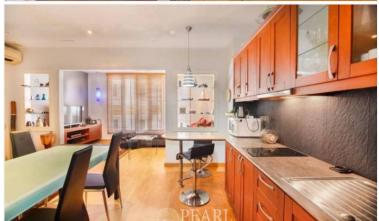

# **Property Description**

Nordic Residence is a condominium project, located at Soi Pratumnak 4, Facilities at Nordic Residence include elevator, parking, 24-hours security, cctv, swimming pool, sauna, gym, garden,bbq, playground kid's area. This 1 bedroom, 1 bathrooms unit is situated on the 3rd floor, offering 48.87 sqm. of living space. It comes fully furnished with European kitchen, a dining area and living area. This unit is for sale in Foreign name

### Photo Gallery