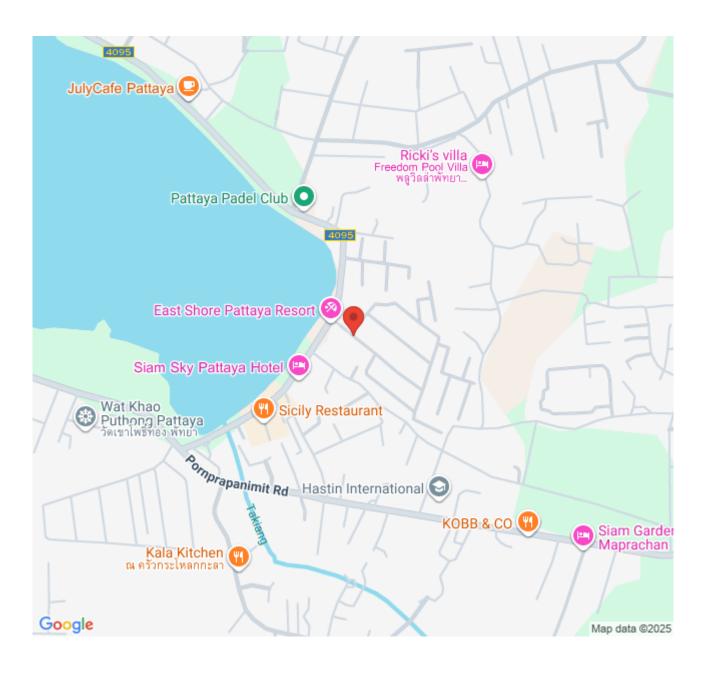

# Location

### **Prime Location**

Natheekarn Park View is strategically situated near Mabprachan Lake, providing residents with scenic views and a peaceful atmosphere. The area has recently benefited from significant government investment, including the addition of bicycle lanes around the lake, making it a popular spot for cycling enthusiasts. The development is also conveniently close to the No.7 motorway, offering easy access to Bangkok and surrounding industrial estates.