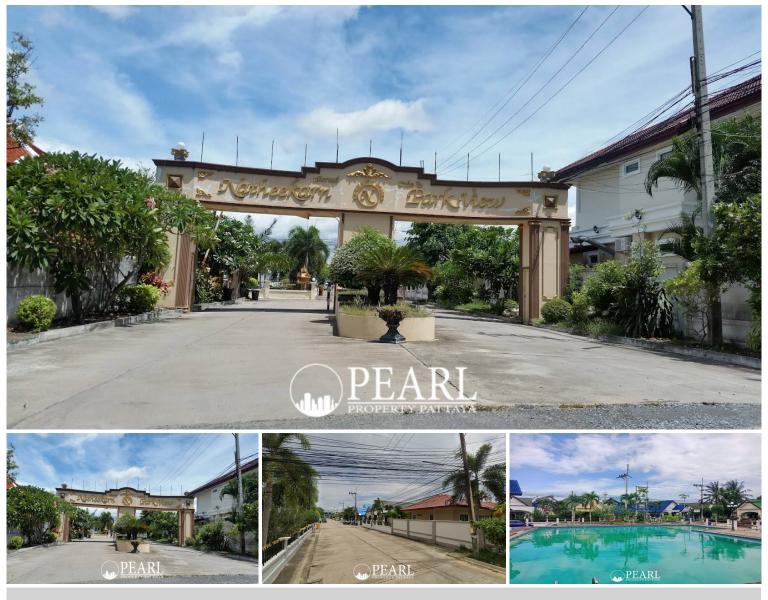

## **Property Description**

**Natheekarn Park View**, a tranquil residential community located in the Pong area of East Pattaya, directly opposite the scenic Mabprachan Lake. Developed by 124 Privacy Condominium and completed in January 2000, this estate comprises 124 single-family homes, offering residents a serene environment with convenient access to essential amenities.

#### **Facilities and Amenities**

While Natheekarn Park View focuses on providing a peaceful residential environment, it offers essential facilities to ensure residents' comfort:

•24-Hour Security: Ensuring the safety and peace of mind of all residents.

### **Lifestyle Benefits**

The development's proximity to Mabprachan Lake means residents can enjoy a variety of local amenities, including:

•Dining: A diverse selection of restaurants and cafes offering international and local cuisine.

### **Prime Location**

Natheekarn Park View is strategically situated near Mabprachan Lake, providing residents with scenic views and a peaceful atmosphere. The area has recently benefited from significant government investment, including the addition of bicycle lanes around the lake, making it a popular spot for cycling enthusiasts. The development is also conveniently close to the No.7 motorway, offering easy access to Bangkok and surrounding industrial estates.